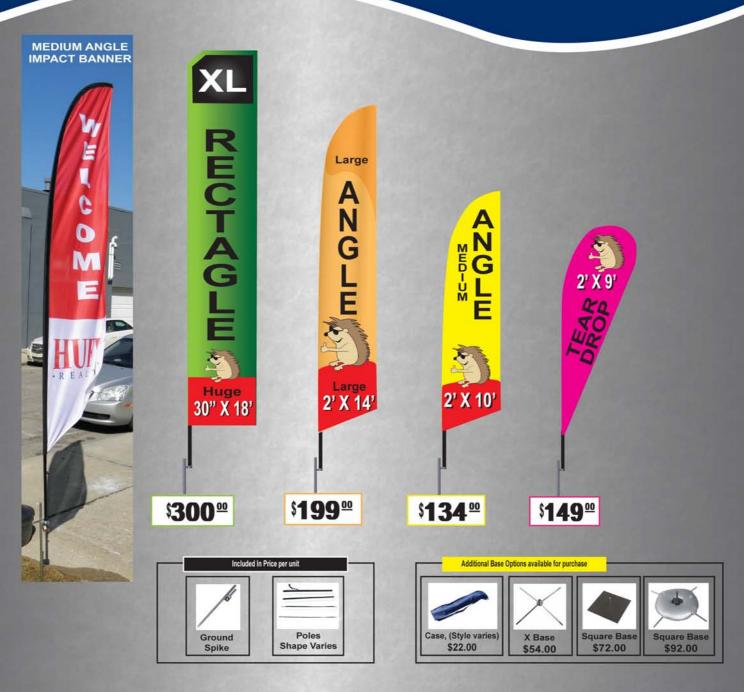

talled on substrate up to 4' x 8'. GREAT FOR INTERIOR SIGNS

Coroplast, Polymetal, PVC Prices based on rectangles. Custom-Cut Shapes will be quoted on top of the prices listed

PRICE INCLUDES ONE LAYOUT AND ONE REVISION. PRICE BASED ON 1 WEEK PRODUCTION AFTER PROOF APPROVAL

## **POP Banner Stands & Backdrop Displays**

Printed one to full color.

Prices listed below include one layout and one revision for each order.















PRICE INCLUDES ONE LAYOUT AND ONE REVISION. PRICE BASED ON 1 WEEK
PRODUCTION AFTER PROOF APPROVAL

## **Outdoor Single Sided Impact Flags**

Printed One Color to Full Color. The Impact Quill Flags are suitable for indoor and outdoor events. Effectively advertise your logo or message with a outdoor flag. Hardware includes a heave duty ground stake and poles.





PRICE INCLUDES ONE LAYOUT AND ONE REVISION. PRICE BASED ON 1 WEEK
PRODUCTION AFTER PROOF APPROVAL

#### **Outdoor Single Sided 13 oz Banners**

Printed one to full color directly to 13 ounce Single Sided vinyl banner.

Prices listed below incudes Standard grommets every 24" and Sewn Edges as well as one layout and one revision for each order.







# Pole Pocket Top 2.00 a linear Foot Pole Pockets Top and Bottom 4.00 a linear Foot Street Banner, 1.5" sewn in straps & D Rings Top & Bottom on the sides \$5.00 a Linear Foot White or Black letters for dates \$4.00 a square foot Printed lamianted and cut printed standard viryl letters \$7.00 a square foot Priced are no less than Square foot



Sewn Edges and Grommets every 24 - 36 Inches

| Feet | 1       | 2        | 3        | 4        | 5