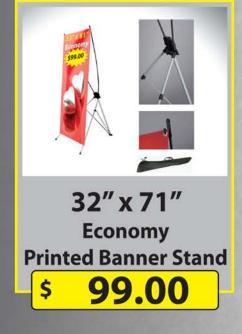

LE ONLY)

3mm (1/8") SINGLE SIDED Printed 1-Full Color

**Square Foot** 

WHITE CENTER

6mm (1/4") SINGLE SIDED Printed 1-Full Color

Square Foot

WHITE CENTER

12mm (1/2") SINGLE SIDED Printed 1-Full Color

**Square Foot** 

WHITE CENTER

12mm (1/2") DOUBLE SIDED Printed 1-Full Color

Square Foot

WHITE CENTER

One color to full color Printed and lamianted vinyl installed on substrate up to 4' x 8'. GREAT FOR INTERIOR SIGNS

Coroplast, Polymetal, PVC Prices based on rectangles. Custom-Cut Shapes will be quoted on top of the prices listed

PRICE INCLUDES ONE LAYOUT AND ONE REVISION. PRICE BASED ON 1 WEEK PRODUCTION AFTER PROOF APPROVAL

## **POP Banner Stands & Backdrop Displays**

Printed one to full color.

Prices listed below include one layout and one revision for each order.















PRICE INCLUDES ONE LAYOUT AND ONE REVISION. PRICE BASED ON 1 WEEK
PRODUCTION AFTER PROOF APPROVAL

## **Outdoor Single Sided Impact Flags**

Printed One Color to Full Color. The Impact Quill Flags are suitable for indoor and outdoor events. Effectively advertise your logo or message with a outdoor flag. Hardware includes a heave duty ground stake and poles.





PRICE INCLUDES ONE LAYOUT AND ONE REVISION. PRICE BASED ON 1 WEEK
PRODUCTION AFTER PROOF APPROVAL

#### **Outdoor Single Sided 13 oz Banners**

Printed one to full color directly to 13 ounce Single Sided vinyl banner.

Prices listed below incudes Standard grommets every 24" and Sewn Edges as well as one layout and one revision for each order.







# Pole Pocket Top 2.00 a linear Foot Pole Pockets Top and Bottom 4.00 a linea