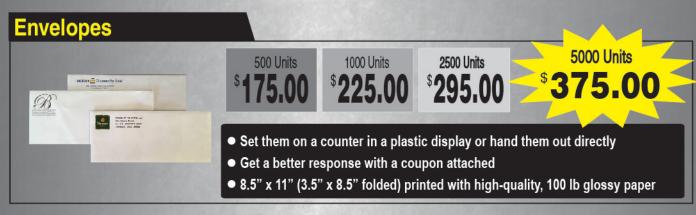

Hangers**



500 Double Sided

\$195.00

1000 Double Sided

\$225.00

2500 <u>Double Sided</u>

\$350.00

5000 Double Sided

\$550.00

- hand them out directly or hang them on doors
- You will always get a better response with a coupon attached
- 4.25" x 11" printed with high-quality, 14 pt glossy card stock

#### **Post Cards**





100 Double Sided

250 Double Sided

\$49.00

500 Double Sided

\$59.00

1000 Double Sided

69,00





Back

- 4" x 6" high-quality, 14 pt glossy card stock front, matte back
- Mail to your current customers with a coupon printed
- Hand out to your new customers with a coupon printed

PRICE INCLUDES ONE LAYOUT AND ONE REVISION. PRICE BASED ON 1 WEEK
PRODUCTION AFTER PROOF APPROVAL

## Printed Letterhead and Envelopes Marketing

Printed one to full color.









PRICE INCLUDES ONE LAYOUT AND ONE REVISION. PRICE BASED ON 1 WEEK
PRODUCTION AFTER PROOF APPROVAL