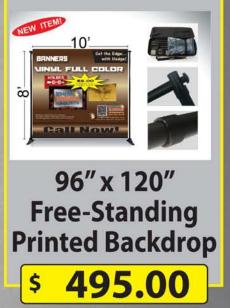

NLY)

3mm (1/8") SINGLE SIDED Printed 1-Full Color

**Square Foot** 

WHITE CENTER

6mm (1/4") SINGLE SIDED Printed 1-Full Color

Square Foot

WHITE CENTER

12mm (1/2") SINGLE SIDED Printed 1-Full Color

**Square Foot** 

WHITE CENTER

12mm (1/2") DOUBLE SIDED Printed 1-Full Color

Square Foot

WHITE CENTER

One color to full color Printed and lamianted vinyl installed on substrate up to 4' x 8'. GREAT FOR INTERIOR SIGNS

Coroplast, Polymetal, PVC Prices based on rectangles. Custom-Cut Shapes will be quoted on top of the prices listed

PRICE INCLUDES ONE LAYOUT AND ONE REVISION. PRICE BASED ON 1 WEEK PRODUCTION AFTER PROOF APPROVAL

## **POP Banner Stands & Backdrop Displays**

Printed one to full color.

Prices listed below include one layout and one revision for each order.















PRICE INCLUDES ONE LAYOUT AND ONE REVISION. PRICE BASED ON 1 WEEK
PRODUCTION AFTER PROOF APPROVAL

## **Outdoor Single Sided Impact Flags**

Printed One Color to Full Color. The Impact Quill Flags are suitable for indoor and outdoor events. Effectively advertise your logo or message with a outdoor flag. Hardware includes a heave duty ground stake and poles.





PRICE INCLUDES ONE LAYOUT AND ONE REVISION. PRICE BASED ON 1 WEEK
PRODUCTION AFTER PROOF APPROVAL

#### **Outdoor Single Sided 13 oz Banners**

Printed one to full color directly to 13 ounce Single Sided vinyl banner.

Prices listed below incudes Standard grommets every 24" and Sewn Edges as well as one layout and one revision for each order.







# Pole Pocket Top 2.00 a linear Foot Pole Pockets Top and Bottom 4.00 a linear Fo