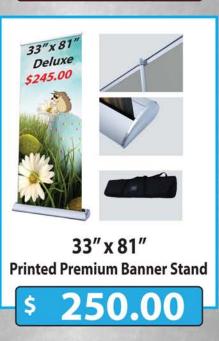

ONLY)

3mm (1/8") SINGLE SIDED Printed 1-Full Color

**Square Foot** 

WHITE CENTER

6mm (1/4") SINGLE SIDED Printed 1-Full Color

Square Foot

WHITE CENTER

12mm (1/2") SINGLE SIDED Printed 1-Full Color

**Square Foot** 

WHITE CENTER

12mm (1/2") DOUBLE SIDED Printed 1-Full Color

Square Foot

WHITE CENTER

One color to full color Printed and lamianted vinyl installed on substrate up to 4' x 8'. GREAT FOR INTERIOR SIGNS

Coroplast, Polymetal, PVC Prices based on rectangles. Custom-Cut Shapes will be quoted on top of the prices listed

PRICE INCLUDES ONE LAYOUT AND ONE REVISION. PRICE BASED ON 1 WEEK PRODUCTION AFTER PROOF APPROVAL

## **POP Banner Stands & Backdrop Displays**

Printed one to full color.

Prices listed below include one layout and one revision for each order.















PRICE INCLUDES ONE LAYOUT AND ONE REVISION. PRICE BASED ON 1 WEEK
PRODUCTION AFTER PROOF APPROVAL

## **Outdoor Single Sided Impact Flags**

Printed One Color to Full Color. The Impact Quill Flags are suitable for indoor and outdoor events. Effectively advertise your logo or message with a outdoor flag. Hardware includes a heave duty ground stake and poles.





PRICE INCLUDES ONE LAYOUT AND ONE REVISION. PRICE BASED ON 1 WEEK
PRODUCTION AFTER PROOF APPROVAL

#### **Outdoor Single Sided 13 oz Banners**

Printed one to full color directly to 13 ounce Single Sided vinyl banner.

Prices listed below incudes Standard grommets every 24" and Sewn Edges as well as one layout and one revision for each order.







# Pole Pocket Top 2.00 a linear Foot Pole Pockets Top and Bottom 4.00 a linear