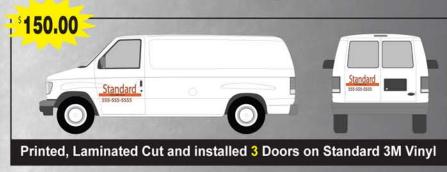

vans are 75% the costs listed Larger vans such as Ford Transit Add 1200.00 Ford Transit with extra top add 1500.00

Full wrap with roof ADD \$950.00 Ladder Racks must come removed from roof

PRICES ARE BASED ON A STANDARD FULL SIZE VAN, TRANSITS AND EXTENDED VANS ARE EXTRA. DOOR JAMS WRAPS ARE NOT INCLUDED IN THE PRICES.

PRICE INCLUDES ONE LAYOUT AND ONE REVISION. PRICE BASED ON 1 WEEK PRODUCTION AFTER PROOF APPROVAL.

Prices listed are for Installation at Hedgehog Signs only.

**Van Lettering** 

Printed one to full color directly to vinyl, which is laminated and cut to shape. Prices are for standard vinyl 4-5 year, prices do not include specialty vinyls such as Premium, Reflective, Chromes, Gold or Silver leaf.



Prices are not for extended vans nor large transits or oversized van













Printed, Laminated Cut and installed LOGO OR GRAPHIC ON HOOD ADD \$100.00

PRICE INCLUDES ONE LAYOUT AND ONE REVISION. PRICE BASED ON 1 WEEK
PRODUCTION AFTER PROOF APPROVAL.
Prices listed are for Installation at Hedgehog Signs only.

## **Perforated Window Film High Impact Advertising**

Printed One Color to Full Color. Printed Window perf is a low cost high impact short term solution to scream your advertisement. The material is installed on outside of the window of a standard car, truck or van. The 145.00 Special Does not Include laminate and when wet makes it very difficult to see out of.





\$145.00 Installed



#### **Outside**















PRICE INCLUDES ONE LAYOUT AND ONE REVISION. PRICE BASED ON 1 WEEK
PRODUCTION AFTER PROOF APPROVAL

#### **Business Cards**

Printed