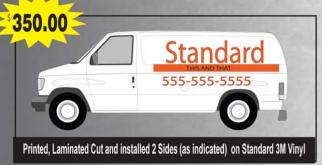

ans are 75% the costs listed Larger vans such as Ford Transit Add 1200.00 Ford Transit with extra top add 1500.00

Full wrap with roof ADD \$950.00 Ladder Racks must come removed from roof

PRICES ARE BASED ON A STANDARD FULL SIZE VAN, TRANSITS AND EXTENDED VANS ARE EXTRA. DOOR JAMS WRAPS ARE NOT INCLUDED IN THE PRICES.

PRICE INCLUDES ONE LAYOUT AND ONE REVISION. PRICE BASED ON 1 WEEK PRODUCTION AFTER PROOF APPROVAL.

Prices listed are for Installation at Hedgehog Signs only.

**Van Lettering** 

Printed one to full color directly to vinyl, which is laminated and cut to shape. Prices are for standard vinyl 4-5 year, prices do not include specialty vinyls such as Premium, Reflective, Chromes, Gold or Silver leaf.



Prices are not for extended vans nor large transits or oversized van













Printed, Laminated Cut and installed LOGO OR GRAPHIC ON HOOD ADD \$100.00

PRICE INCLUDES ONE LAYOUT AND ONE REVISION. PRICE BASED ON 1 WEEK
PRODUCTION AFTER PROOF APPROVAL.
Prices listed are for Installation at Hedgehog Signs only.

## **Perforated Window Film High Impact Advertising**

Printed One Color to Full Color. Printed Window perf is a low cost high impact short term solution to scream your advertisement. The material is installed on outside of the window of a standard car, truck or van. The 145.00 Special Does not Include laminate and when wet makes it very difficult to see out of.





\$145.00 Installed



#### **Outside**















PRICE INCLUDES ONE LAYOUT AND ONE REVISION. PRICE BASED ON 1 WEEK
PRODUCTION AFTER PROOF APPROVAL

#### **Business Cards**

Printed on