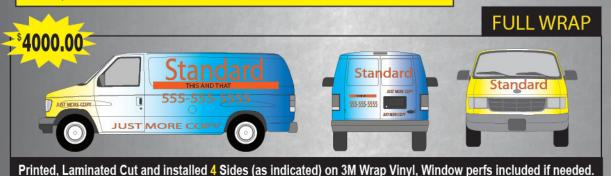

is the most important part of the equation. Take full advantage of Hedgehog signs 30 years of designs. It has been proven that you will get more recognition with a vehicle wrap over most forms of advertisement.

PRICE INCLUDES ONE LAYOUT AND ONE REVISION. PRICE BASED ON 1 WEEK
PRODUCTION AFTER PROOF APPROVAL.
Prices listed are for Installation at Hedgehog Signs only.

Van Wraps

Printed full color directly on 3M vinyl, which is laminated and cut to shape and installed. Prices are for 3m- Wrap (5-8 year) vinyl, prices do not include specialty vinyls such as Reflective, Chromes and Gold or Silver leaf.











Printed, Laminated viny, installed 3 Sides (as indicated) on 3M Wrap Vinyl (Side Window Perf add 150.00)

Printed, Laminated Cut and installed LOGO OR GRAPHIC ON HOOD ADD \$250.00



Smaller vans are 75% the costs listed Larger vans such as Ford Transit Add 1200.00 Ford Transit with extra top add 1500.00

Full wrap with roof ADD \$950.00 Ladder Racks must come removed from roof

PRICES ARE BASED ON A STANDARD FULL SIZE VAN, TRANSITS AND EXTENDED VANS ARE EXTRA. DOOR JAMS WRAPS ARE NOT INCLUDED IN THE PRICES.

PRICE INCLUDES ONE LAYOUT AND ONE REVISION. PRICE BASED ON 1 WEEK PRODUCTION AFTER PROOF APPROVAL.

Prices listed are for Installation at Hedgehog Signs only.

**Van Lettering** 

Printed one to full color directly to vinyl, which is laminated and cut to shape. Prices are for standard vinyl 4-5 year, prices do not include specialty vinyls such as Premium, Reflective, Chromes, Gold or Silver leaf.



Prices are not for extended vans nor large transits or oversize