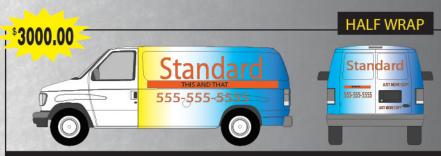

ontier that planning and zoning has not figured out how to charge you for, so take full advantage of it. Spend your advertising money on an eye catching easy to read wrap. The design is the most important part of the equation. Take full advantage of Hedgehog signs 30 years of designs. It has been proven that you will get more recognition with a vehicle wrap over most forms of advertisement.

PRICE INCLUDES ONE LAYOUT AND ONE REVISION. PRICE BASED ON 1 WEEK
PRODUCTION AFTER PROOF APPROVAL.
Prices listed are for Installation at Hedgehog Signs only.

Van Wraps

Printed full color directly on 3M vinyl, which is laminated and cut to shape and installed. Prices are for 3m- Wrap (5-8 year) vinyl, prices do not include specialty vinyls such as Reflective, Chromes and Gold or Silver leaf.











Printed, Laminated viny, installed 3 Sides (as indicated) on 3M Wrap Vinyl (Side Window Perf add 150.00)

Printed, Laminated Cut and installed LOGO OR GRAPHIC ON HOOD ADD \$250.00



Smaller vans are 75% the costs listed Larger vans such as Ford Transit Add 1200.00 Ford Transit with extra top add 1500.00

Full wrap with roof ADD \$950.00 Ladder Racks must come removed from roof

PRICES ARE BASED ON A STANDARD FULL SIZE VAN, TRANSITS AND EXTENDED VANS ARE EXTRA. DOOR JAMS WRAPS ARE NOT INCLUDED IN THE PRICES.

PRICE INCLUDES ONE LAYOUT AND ONE REVISION. PRICE BASED ON 1 WEEK PRODUCTION AFTER PROOF APPROVAL.

Prices listed are for Installation at Hedgehog Signs only.

**Van Lettering** 

Printed one to full color directly to vinyl, which is laminated and cut to shape. Prices are for standa