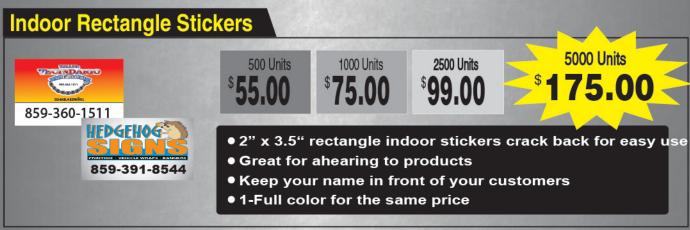

angers**



500 Double Sided

\$195.00

1000 Double Sided

\$225.00

2500 <u>Double Sided</u>

\$350.00

5000 Double Sided

\$550.00

- hand them out directly or hang them on doors
- You will always get a better response with a coupon attached
- 4.25" x 11" printed with high-quality, 14 pt glossy card stock

#### **Post Cards**





100 Double Sided

250 Double Sided

\$49.00

500 Double Sided

\$59.00

1000 Double Sided

69,00





Back

- 4" x 6" high-quality, 14 pt glossy card stock front, matte back
- Mail to your current customers with a coupon printed
- Hand out to your new customers with a coupon printed

PRICE INCLUDES ONE LAYOUT AND ONE REVISION. PRICE BASED ON 1 WEEK
PRODUCTION AFTER PROOF APPROVAL

## Printed Letterhead and Envelopes Marketing

Printed one to full color.









PRICE INCLUDES ONE LAYOUT AND ONE REVISION. PRICE BASED ON 1 WEEK
PRODUCTION AFTER PROOF APPROVAL