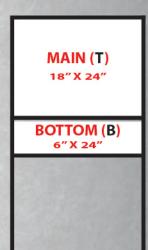

## 18" x 24" Real Estate Frame Yard Signs

Printed and laminated vinyl on 3/16" sign board.

Prices listed below incuded one layout and one revision for each order.

Printed 3M vinyl with Laminate applied to 3/16" sign board

|                                         | Single Sided | Double Sided |
|-----------------------------------------|--------------|--------------|
| 1-9 Units 3/16" x 6" x 24" Sign         | 12.00 each   | 15.00 each   |
| 1-9 Units 3/16" x 18" x 24" Sign        | 30.00 each   | 40.00 each   |
| 1-9 Units Black Metal Frame             | 30.00 each   | 30.00 each   |
| 1-9 Units Frame Combo and (TMB) Signs   | 75.00 each   | 85.00 each   |
| 1-9 Units Frame Combo and (MB) Signs    | 65.00 each   | 75.00 each   |
|                                         |              |              |
| 10-25 Units 3/16" x 6" x 24" Sign       | 12.00 each   | 12.00 each   |
| 10-25 Units 3/16" x 18" x 24" Sign      | 25.00 each   | 35.00 each   |
| 10-25 Units Black Metal Frame           | 25.00 each   | 25.00 each   |
| 10-25 Units Frame Combo and (TMB) Signs | 65.00 each   | 75.00 each   |
| 10-25 Units Frame Combo and (MB) Signs  | 55.00 each   | 65.00 each   |