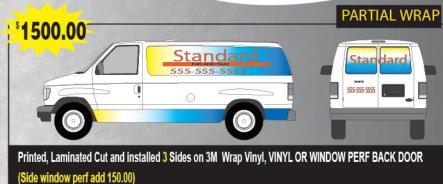

# Hedgehog Signs Catalog

Office Hours: Monday - Thursday 10:00 am - 5:00 pm Friday 10: 00 am - 2:00 pm