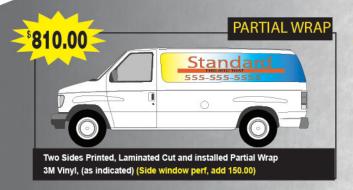

# Hedgehog Signs Catalog

Office Hours: Monday - Thursday 10:00 am - 5:00 pm Friday 10: 00 am - 2:00 pm