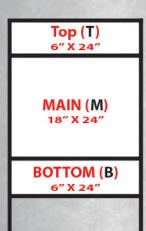

## 18" x 24" Real Estate Frame Yard Signs

Printed and laminated vinyl on 3/16" sign board.

Prices listed below incuded one layout and one revision for each order.

Printed 3M vinyl with Laminate applied to 3/16" sign board

|                                         | Single Sided | Double Sided |
|-----------------------------------------|--------------|--------------|
| 1-9 Units 3/16" x 6" x 24" Sign         | 12.00 each   | 15.00 each   |
| 1-9 Units 3/16" x 18" x 24" Sign        | 30.00 each   | 40.00 each   |
| 1-9 Units Black Metal Frame             | 30.00 each   | 30.00 each   |
| 1-9 Units Frame Combo and (TMB) Signs   | 75.00 each   | 85.00 each   |
| 1-9 Units Frame Combo and (MB) Signs    | 65.00 each   | 75.00 each   |
|                                         |              |              |
| 10-25 Units 3/16" x 6" x 24" Sign       | 12.00 each   | 12.00 each   |
| 10-25 Units 3/16" x 18" x 24" Sign      | 25.00 each   | 35.00 each   |
| 10-25 Units Black Metal Frame           | 25.00 each   | 25.00 each   |
| 10-25 Units Frame Combo and (TMB) Signs | 65.00 each   | 75.00 each   |
| 10-25 Units Frame Combo and (MB) Signs  | 55.00 each   | 65.00 each   |