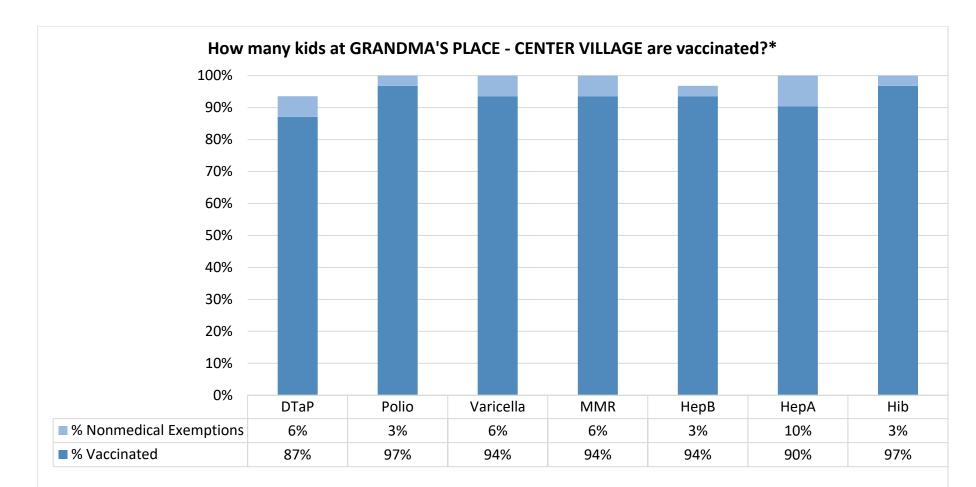

Number of children at the school\*\*: 31

Percent of children with no immunization or exemption record: 0%

Percent of children with a medical exemption for one or more vaccine(s): 0%

\* Not all immunizations are required for all grades. These numbers may not total 100% if some children have medical exemptions, or are incomplete or in process with immunizations but do not need an exemption because they are on schedule.