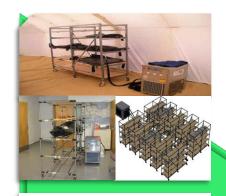

# Mortuary Enhanced Remains

- -Portable, temporary, morgue
- -Scalable from 1 48 decedents
- -Can be used to turn any room or portable shelter into a morgue
- -Recovery, Storage and Staging, Forensic Processing, Identification, Contamination Reduction

# Refrigerated Morgue Trailer

- -Custom built to end user specifications
- -8, 12, 16, 18, 20, 24 and 28 remains
- -Recovery unit
- -Workstations
- -Collapsible racks