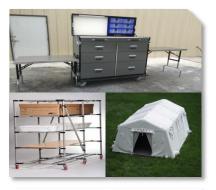

## Fatality Support Equipment

Medical Examiner
Workstations

**Shelters** 

**Collapsible Morgue Racks** 

**Morgue Trays** 

**Post Mortem ID Kit** 

**Portawall** 

Generators