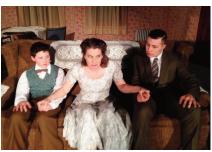

# Queen Milli of Galt

Written by Gary Kirkham Directed by Theresia D. Cedrone

Let us share with you a fascinating story about a provincial schoolteacher, Millicent Milroy, and her relationship with the Duke of Windsor (Edward VIII).