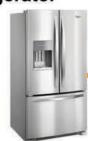

Redeemable for total purchases between \$40,000 and \$49,999

Disneyland Annual Passports

4 Passports

Subject to **Blackout Dates** 

**French Door** Refrigerator

- Contoured doors and fingerprint-resistant
- Thru-The-Door Water