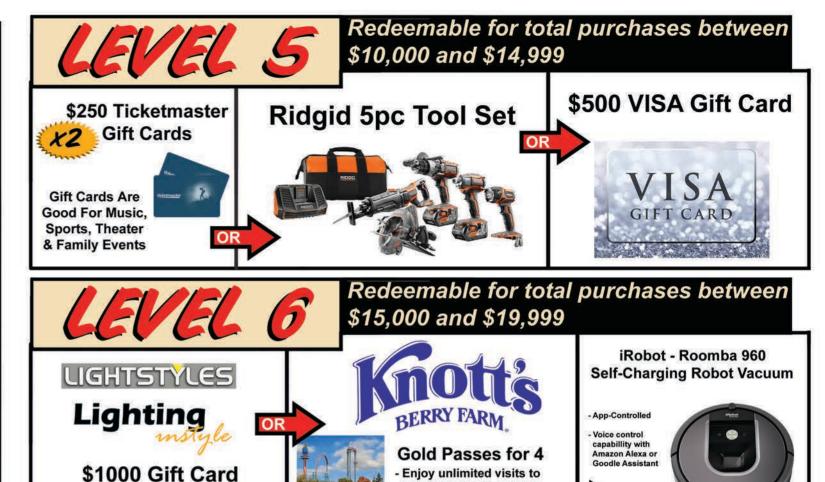

#### REWARDS INCLUDE...

GIFT CARD

or Account Credit

OR

Knott's Berry Farm and

Knott's Soak City Water-