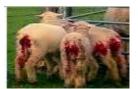

**Mulesing**, cutting of wool-bearing skin from tail & breech area of sheep. Results in a lot of pain for the tortured animal. & also may infect it. Mulesing, Ends. It is prosecuted, **MS/R4** for each animal.