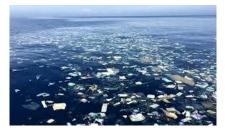

In the north Pacific the US & in cooperation with Japan are creating an artificial island 'Plastic Pollution 1'. The expanding island (current size: of Greenland) consists mainly of plastics. Being absorbed by sealife &

birds it has entered the food-chain (sea). Eating seafood from this polluted area enters human digestion then enters a body's bloodstream polluting the whole body leading to misery & suffering. The US & Japan are to clean up the mess, NOW!!! Custodian-guardian are not to eat seafood (Salmon, Sushi,...) from the north. Pacific.