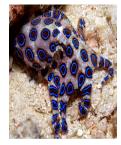

**Blue-ringed octopuses** are recognized as one of the world's most venomous marine animals. Their venom causes severe & often total body paralysis. Because of the paralysis that occurs, bitten have no way of signaling for help or any way of indicating distress. No blue-ringed octopus antivenom is available. Keep person breathing.