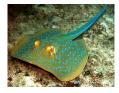

**Stingrays** have a sharp, venomous painful stinger which they aim at an intruders heart. When stung in the heart only immediate medical help will save a person. Don't swim above a singray.

**Harmful algal bloom** is caused by urban/suburban runoff. It causes significant harm to animals, humans, environment & economies. You cannot drink it or swim in it.