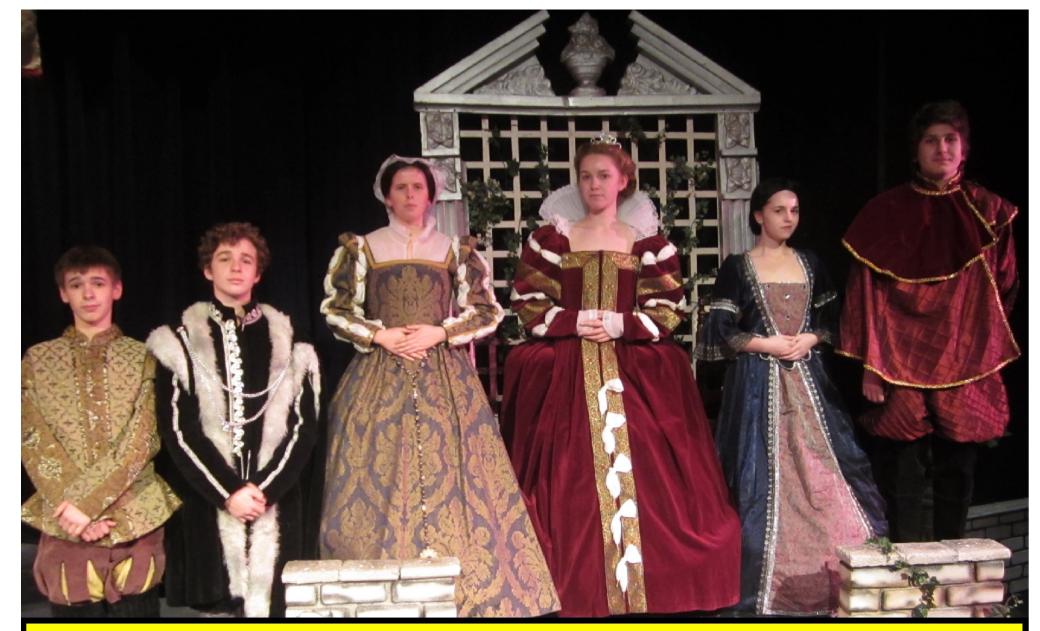

#### **Queen & Her Court**

(left to right: Nathaniel Panitch-Daught ('20), Michael Shagalov ('20), Maeve Dellert ('18), Allene Hegberg ('17) (Queen Elizabeth I), Madeleine Hubert ('17) and Finbar LaBelle ('20).