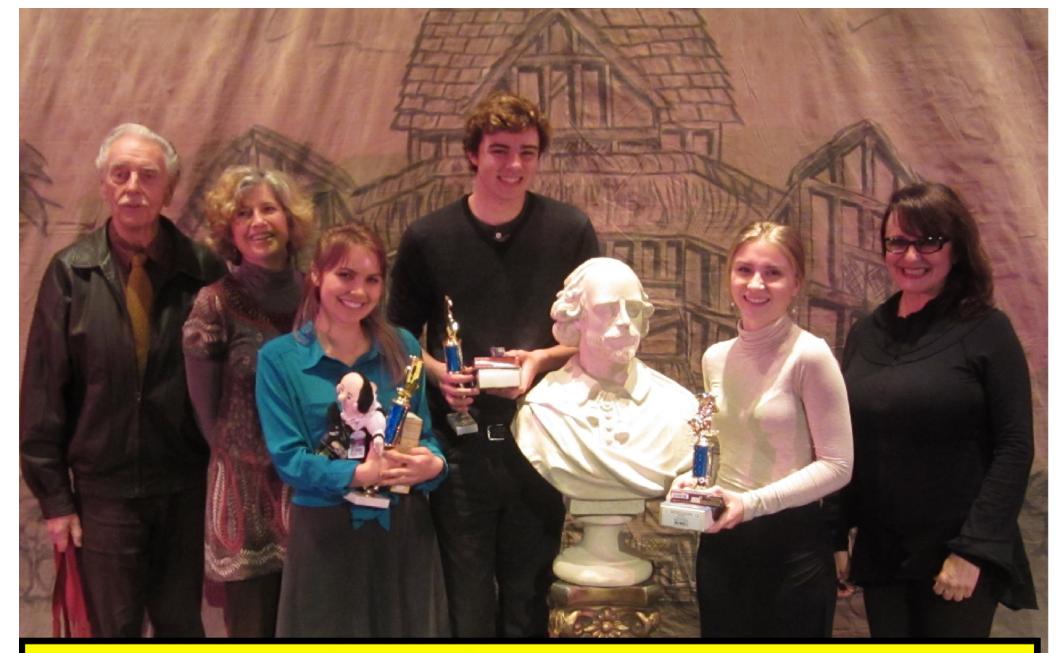

# Winners & Judges

(left to right: Ken Ruta (Judge), Nancy Carlin (Judge), Jessica Dyer ('17) (First Place), Benjamin McLaren ('18) (Second Place), Schuyler Poh ('17) (Third Place), Kay Kostopoulos (Judge).