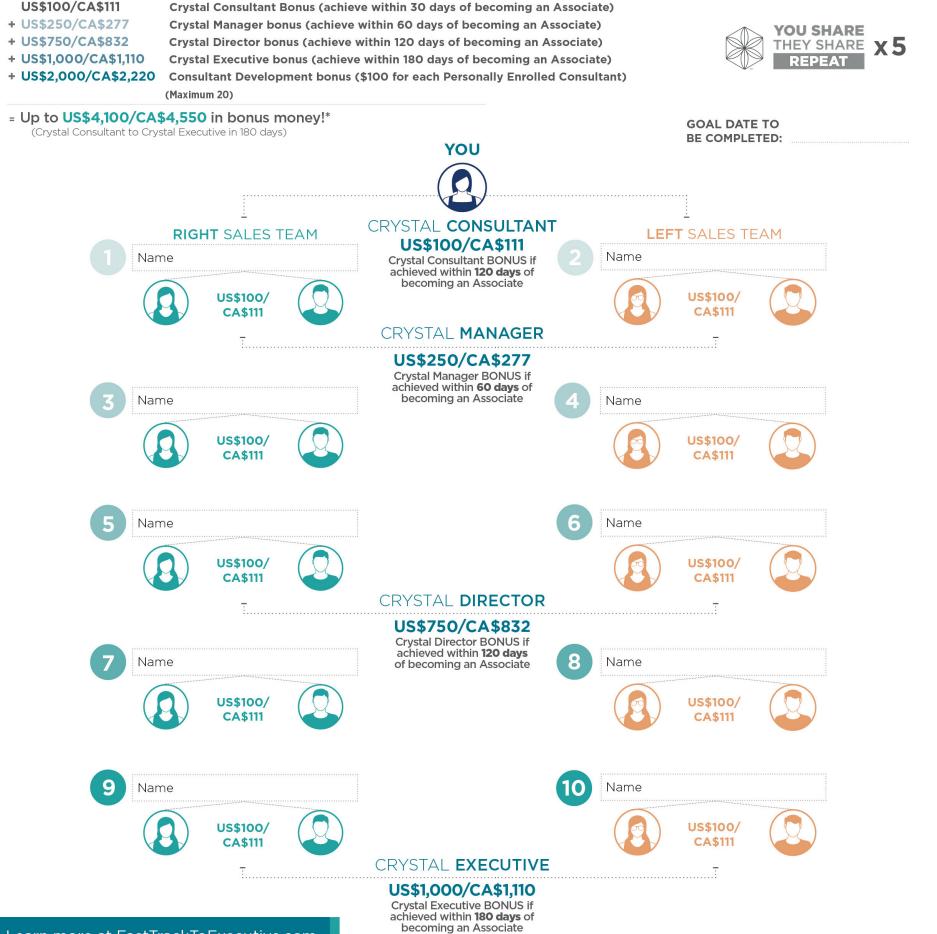

# MAP TO CRYSTAL EXECUTIVE

#### MAP TO CRYSTAL EXECUTIVE

Here's your map to becoming a Crystal Executive. Fill in your new team members' names. To become a Crystal Executive, you need to personally help at least five people join on each team leg (right and left), then help at least five individuals on each leg become Consultants within 180 days of becoming an Isagenix Independent Associate.

#### Learn more at FastTrackToExecutive.com.

All dollar amounts are shown in USD/CAD. Local amounts may be subject to the Isagenix Foreign Exchange Policy. The specific market values are calculated using the Foreign Exchange Multiplier. To calculate your market's equivalent, simply multiply the U.S. amount shown by the applicable Foreign Exchange Multiplier for that specific market. This value is subject to change every quarter based on published exchange rates and will be valid for the following quarter.

\*For illustration purposes only. The amounts depicted here reflect the maximum earnings available assuming all conditions are met and are not projections or guarantees. Isagenix does not guarantee any amount of earnings. Associates participating in the Crystal Challenge outside of the 180-day join date period do not qualify for the US\$1,000/CA\$1,110 Crystal Executive Bonus. For qualifying Associates, the US\$4,100/CA\$4,550 bonus can only be achieved if Crystal Consultant is achieved within 30 days of becoming an Associate, Crystal Manager is achieved within 60 days of becoming an Associate, Crystal Director is achieved within 120 days of becoming an Associate, and Crystal Executive is achieved within 180 days of becoming an Associate.