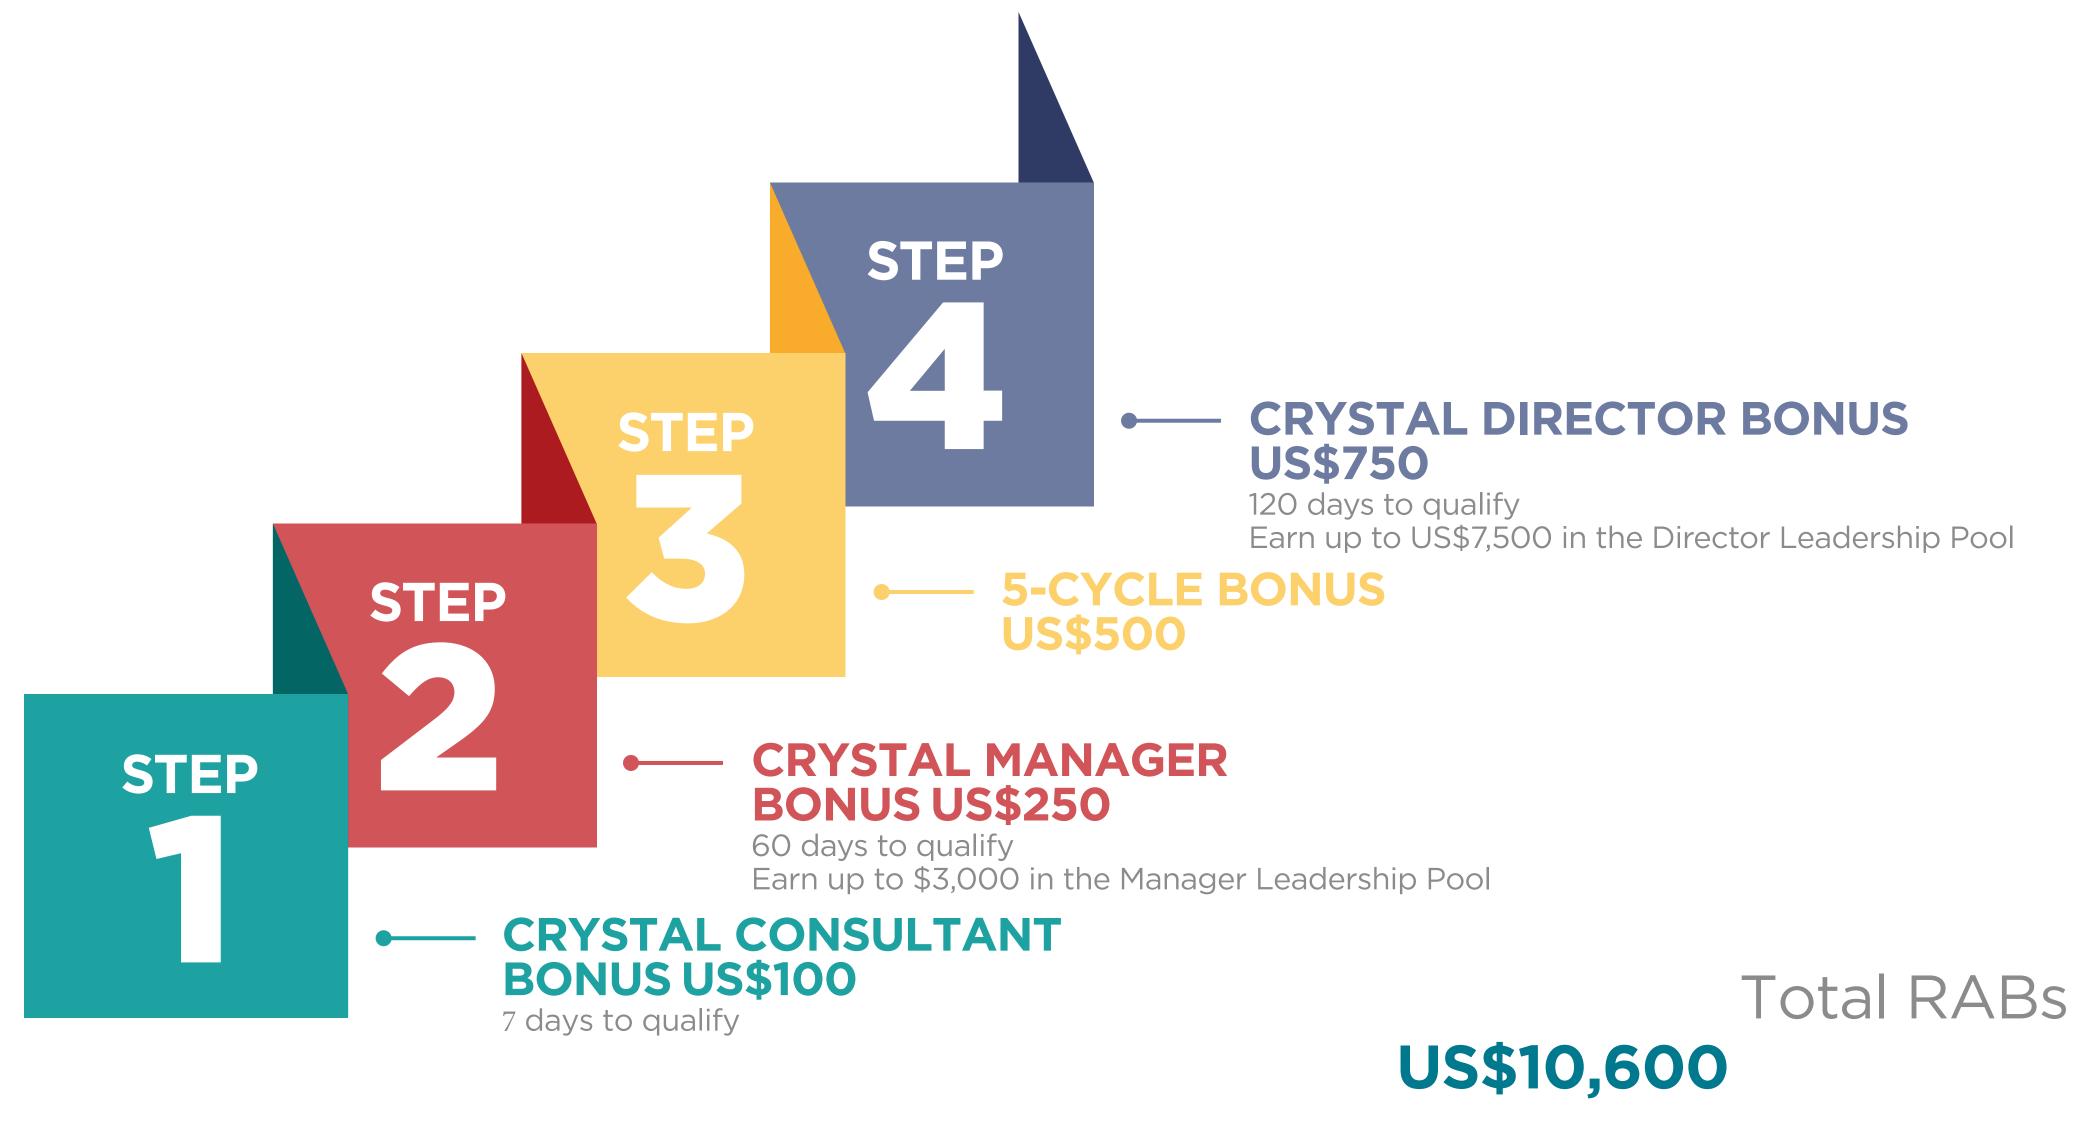

#### Cycle Your Way to the Stars (& Extra Bonuses)!

Earn on all Rank Advancement Bonuses and bring home over

#### US\$10,000

| Earn 5 Cycles and be an active rank of Consultant or higher       | US\$250 |
|-------------------------------------------------------------------|---------|
| Earn 5 Cycles and be an active rank of Consultant or higher again | US\$250 |
| 5-Cycle Bonus Total                                               | US\$500 |

# Help your people go Manager, advance to Director, and push to Executive!

| RANK ADVANCE                   | MENT BONUSES |
|--------------------------------|--------------|
| Crystal Consultant Bonus       | US\$100      |
| Crystal Manager Bonus          | US\$250      |
| Crystal Director Bonus         | US\$750      |
| Crystal Executive Bonus        | US\$1,000    |
| Total Rank Advancement Bonuses | US\$2,100    |

| CYCLE BONUSES     |           |  |  |  |
|-------------------|-----------|--|--|--|
| 5-Cycle Bonus     | US\$500   |  |  |  |
| 1-Star Bonus      | US\$1,000 |  |  |  |
| 2-Star Bonus      | US\$2,000 |  |  |  |
| 3-Star Bonus      | US\$3,000 |  |  |  |
| Total Cycle Bonus | US\$6,500 |  |  |  |

## CONSULTANT DEVELOPMENT BONUSES Earn US\$100 for each of your first 20 Personally Enrolled Consultants. 20 Consultants x US\$100 US\$2,000

#### Total Advancement Bonus Available

= US\$10,600

The ability to earn income under the Isagenix Team Compensation Plan depends on many factors including an individual Associate's business, social, and sales skills; personal ambition and activity; availability of time and financial resources; and access to a large network of family, friends, and business contacts. Isagenix cannot and does not guarantee any particular level of earnings. Even Associates who dedicate a significant amount of time, effort, and personal funds may not achieve a meaningful level of success. For average earnings, refer to Isagenix Earnings.com.