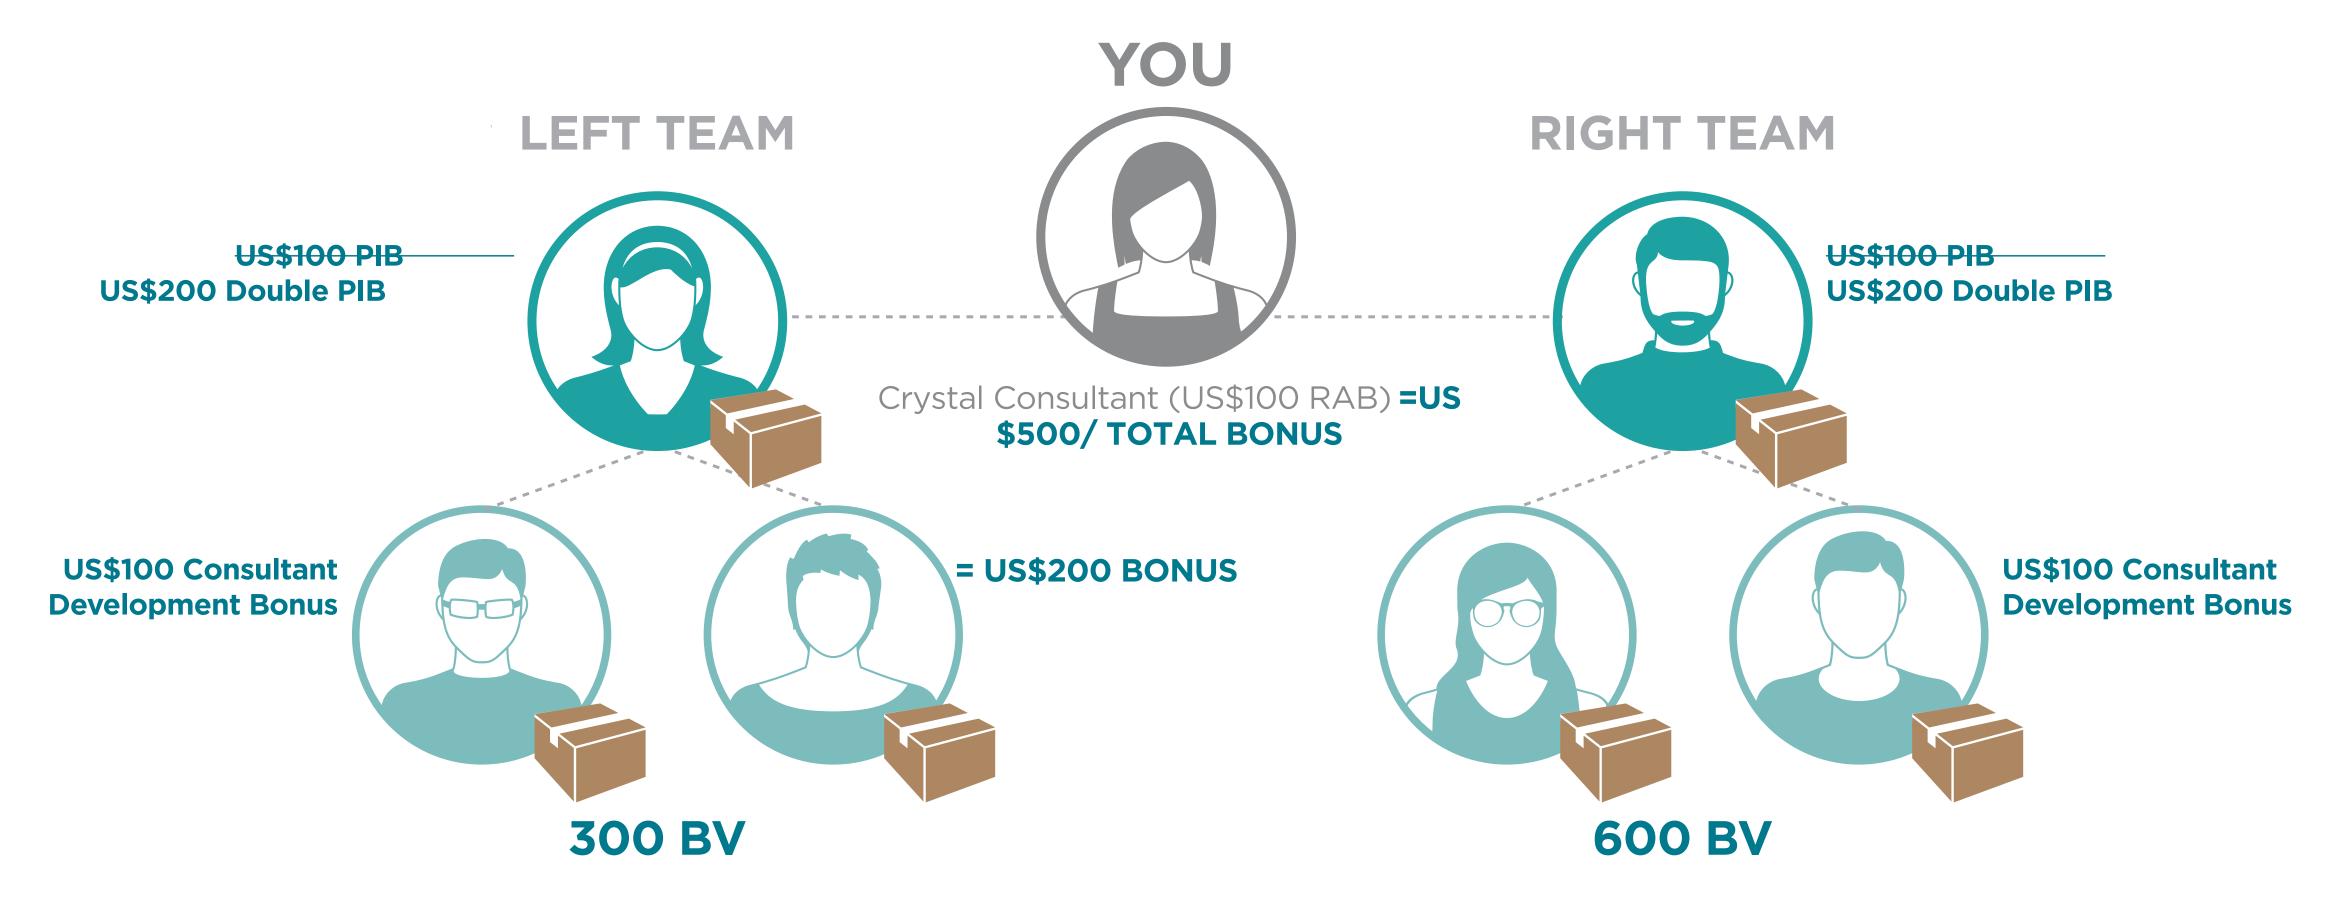

#### YOU SHARE

US\$100 PIB US\$200 Double PIB \$500/CA\$555 TOTAL BONUS

US\$1

US\$100 PIB US\$200 Double PIB

#### THEY SHARE

If achieved within 60 days of becoming an Associate = US\$250 Crystal Manager bonus

**GRAND TOTAL = US\$950** 

## Achieve Crystal Manager in 60 days after becoming an Associate.

## \$100 Consultant bonus for each Personally Enrolled Consultant.

Earn this bonus up to 20 times!