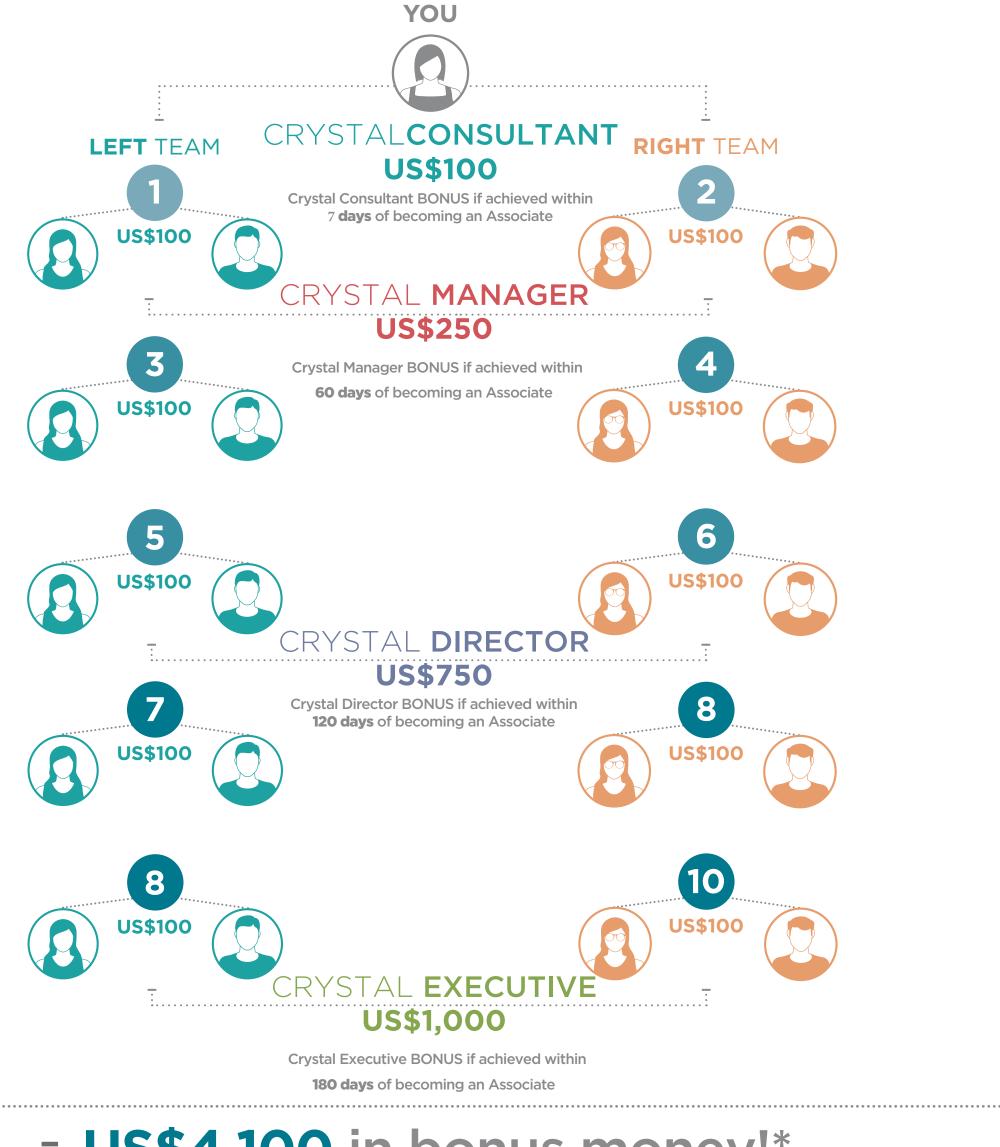

# MAP TO CRYSTAL EXECUTIVE

#### MAP TO CRYSTAL EXECUTIVE

Here's your map to becoming a Crystal Executive. Fill in your new team members' names. To become a Crystal Executive, you need to personally help at least five people join on each team leg (right and left), then help at least five individuals on each leg become Consultants within 180 days of becoming an Isagenix Independent Associate.

\*For illustration purposes only. The amounts depicted here reflect the maximum earnings available assuming all conditions are met and are not projections or guarantees. Isagenix does not guarantee any amount of earnings. Associates participating in the Crystal Challenge outside of the 180-day join date period do not qualify for the US\$1,000/CA\$1,110 Crystal Executive Bonus. For qualifying Associates, the US\$4,100/CA\$4,550 bonus can only be achieved if Crystal Consultant is achieved within 30 days of becoming an Associate, Crystal Manager is achieved within 60 days of becoming an Associate, Crystal Director is achieved within 120 days of becoming an Associate, and Crystal Executive is achieved within 180 days of becoming an Associate.