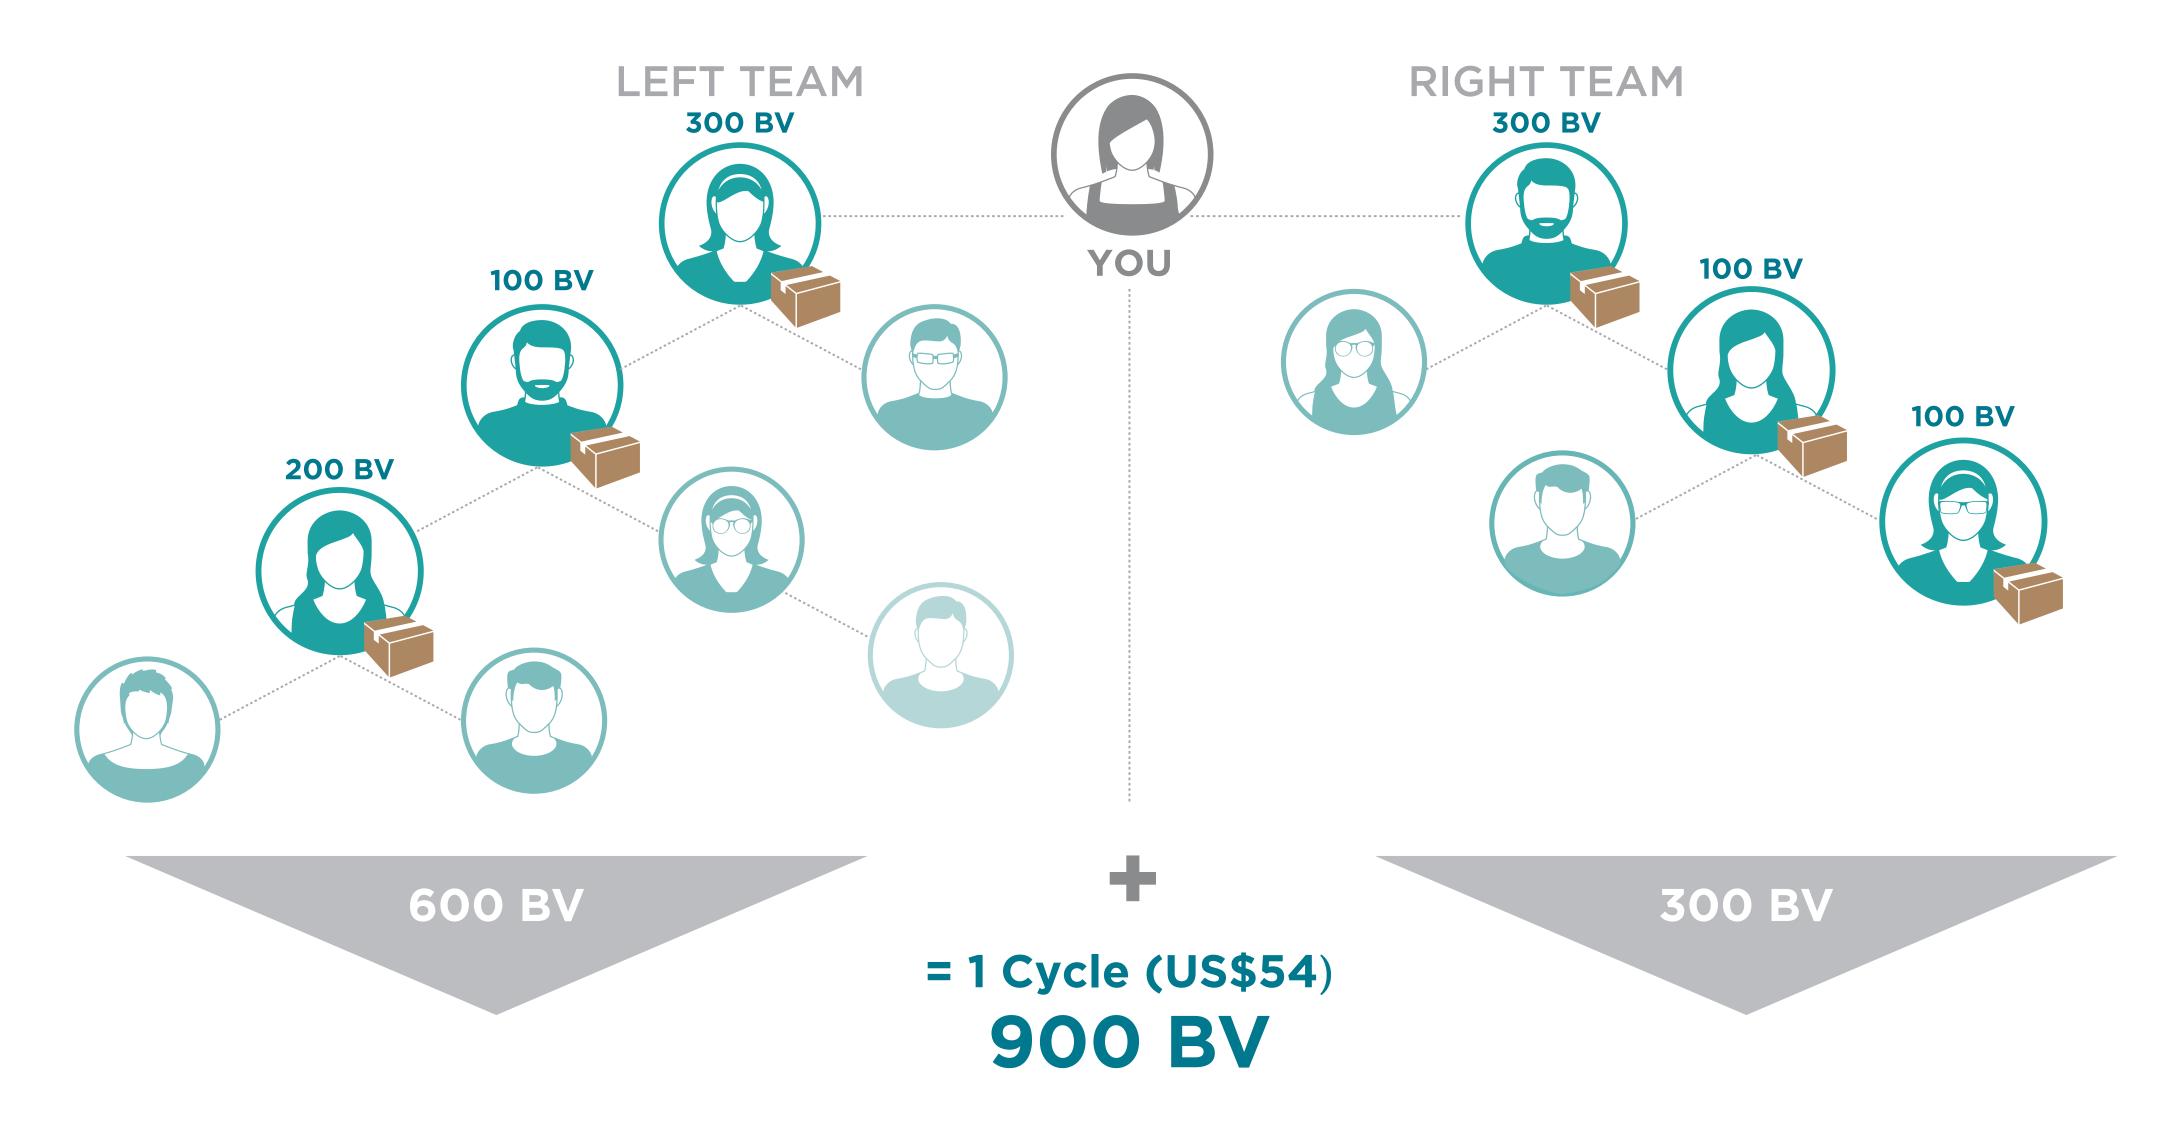

#### Cycle Your Way to the Stars (& Extra Bonuses)!

Earn on all Rank Advancement Bonuses and bring home over

#### US\$10,000

| Earn 5 Cycles and be an active rank of Consultant or higher       | US\$250 |
|-------------------------------------------------------------------|---------|
| Earn 5 Cycles and be an active rank of Consultant or higher again | US\$250 |
| 5-Cycle Bonus Total                                               | US\$500 |

#### TEAM BONUS (CYCLES)

The ability to earn income under the Isagenix Compensation Plan depends on many factors including an individual Associate's business, social, and sales skills; personal ambition and activity; availability of time and financial resources; and access to a large network of family, friends, and business contacts. Isagenix cannot and does not guarantee any particular level of earnings. Even Associates who dedicate a significant amount of time, effort and personal funds may not achieve a meaningful level of success. For average earnings, refer to Isagenix Earnings.com.