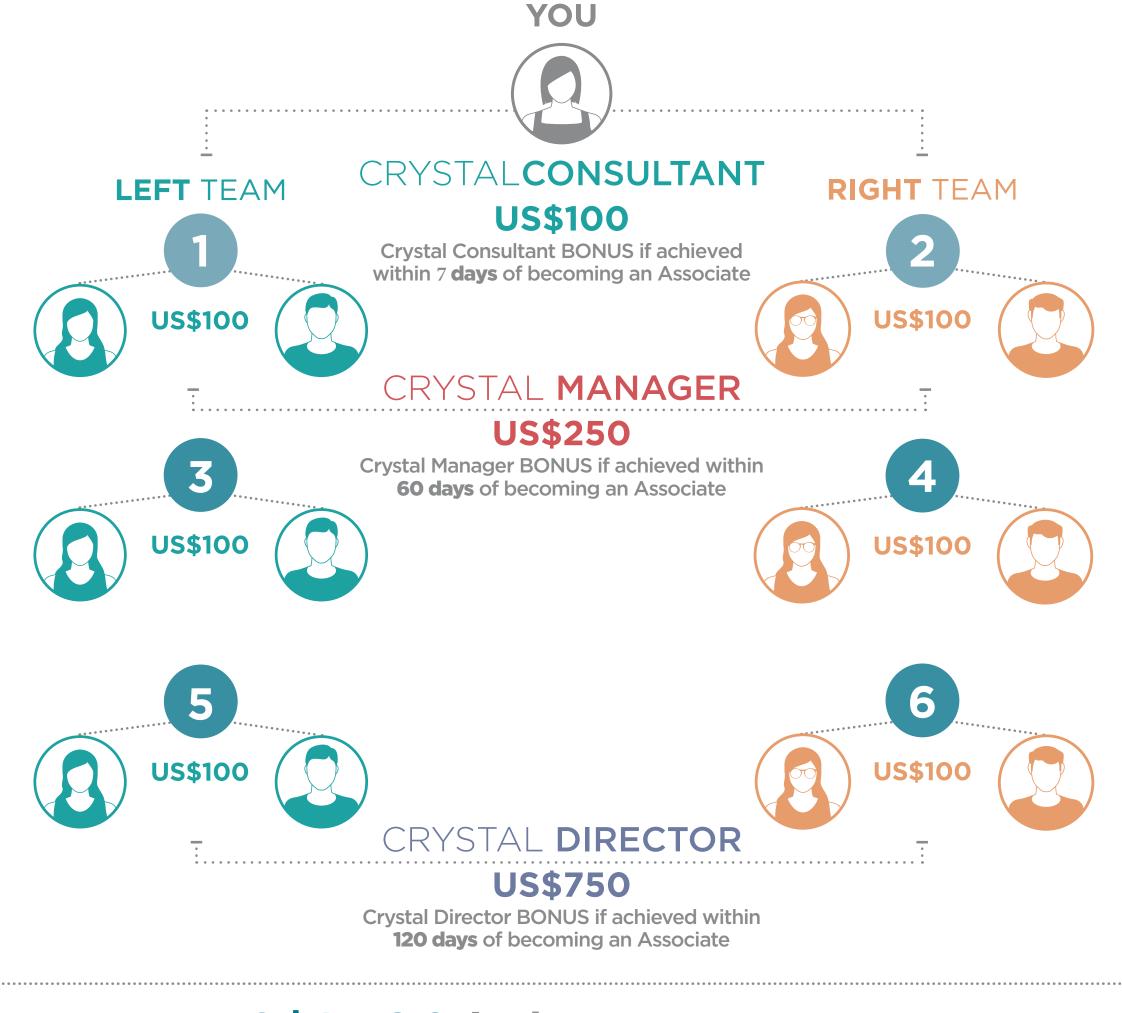

# MAP TO CRYSTAL EXECUTIVE

#### MAP TO CRYSTAL EXECUTIVE

Here's your map to becoming a Crystal Executive. Fill in your new team members' names. To become a Crystal Executive, you need to personally help at least five people join on each team leg (right and left), then help at least five individuals on each leg become Consultants within 180 days of becoming an Isagenix Independent Associate.

#### Learn more at FastTrackToExecutive.com.

All dollar amounts are shown in USD/CAD. Local amounts may be subject to the Isagenix Foreign Exchange Policy. The specific market values are calculated using the Foreign Exchange Multiplier. To calculate your market's equivalent, simply multiply the U.S. amount shown by the applicable Foreign Exchange Multiplier for that specific market. This value is subject to change every quarter based on published exchange rates and will be valid for the following quarter.

\*For illustration purposes only. The amounts depicted here reflect the maximum earnings available assuming all conditions are met and are not projections or guarantees. Isagenix does not guarantee any amount of earnings. Associates participating in the Crystal Challenge outside of the 180-day join date period do not qualify for the US\$1,000/CA\$1,110 Crystal Executive Bonus. For qualifying Associates, the US\$4,100/CA\$4,550 bonus can only be achieved if Crystal Consultant is achieved within 30 days of becoming an Associate, Crystal Manager is achieved within 60 days of becoming an Associate, Crystal Director is achieved within 120 days of becoming an Associate, and Crystal Executive is achieved within 180 days of becoming an Associate.