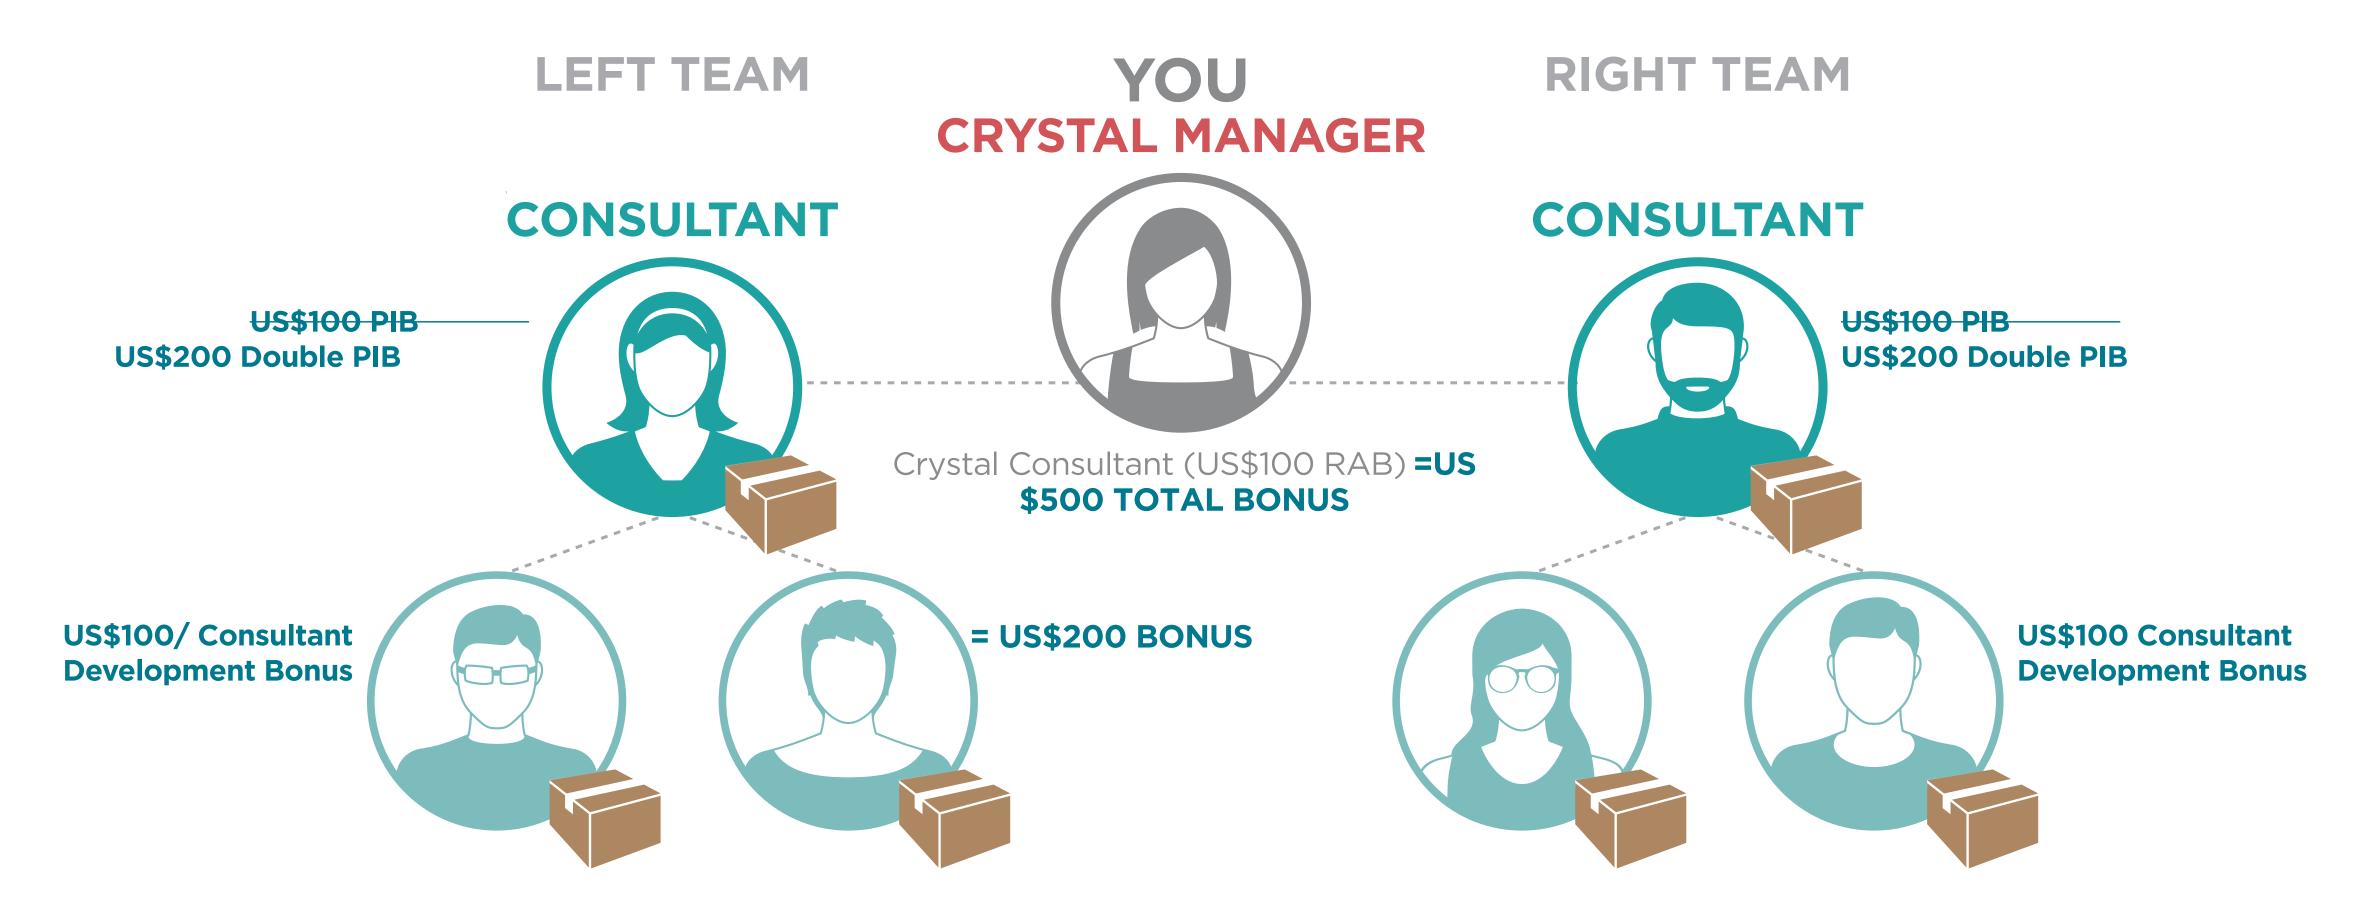

#### YOU SHARE

US\$100 PIB US\$200 Double PIB \$500/CA\$555 TOTAL BONUS

US\$1

US\$100 PIB US\$200 Double PIB

#### THEY SHARE

If achieved within 60 days of becoming an Associate = US\$250 Crystal Manager bonus

**GRAND TOTAL = US\$950** 

## Achieve Crystal Manager in 60 days after becoming an Associate.

## \$100 Consultant bonus for each Personally Enrolled Consultant.

Earn this bonus up to 20 times!