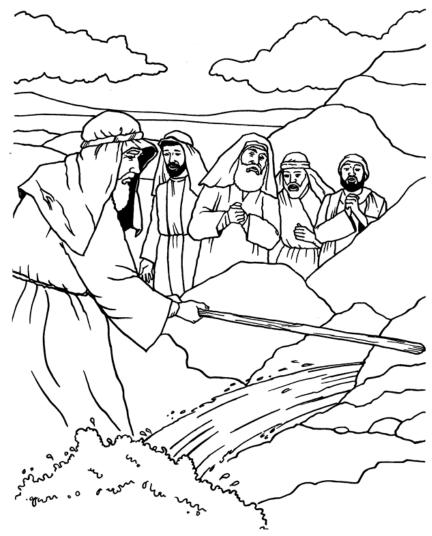

# Coloring Page

Moses Strikes the Rock Exodus 17:1-7

From BibleStoryCard Learning System(tm) Coloring Book
© 1996 Wesleyan Publishing House
Used by permission. Additional BibleStoryCard resources
available by calling 1-800-493-7539 or visiting online
http://www.parable.com/wph/group\_1052.htm