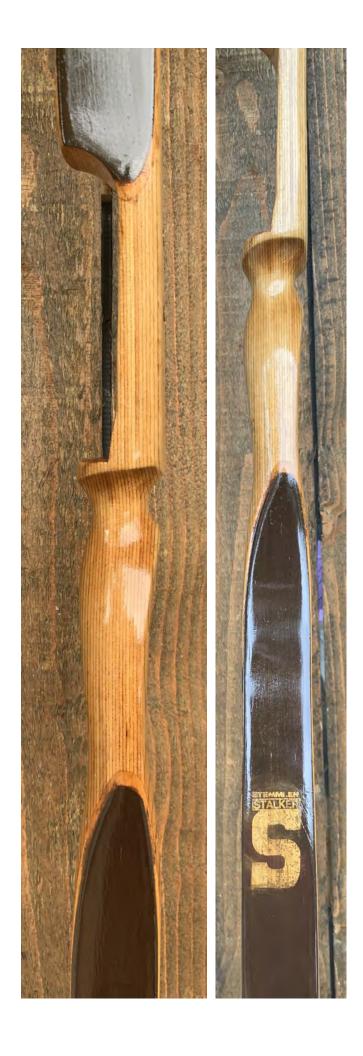

TOTAL COST: \$173.00

DESCRIPTION: This is a nice
Stemmler hunting bow. Natural Maple riser. Comfortable grip. Factory installed quiver/sight bushings on the side of the riser. Factory installed stabilizer bushing. Bow has no delamination; no cracks; limbs are straight.

Overlays and tips are in great condition. No drilled holes; No chips, dings or cracks. No crazing or stress cracks; A few minor scratches and nicks here and there. Decals are in fair-good condition. Overall, this is a really nice bow in excellent condition for its age.