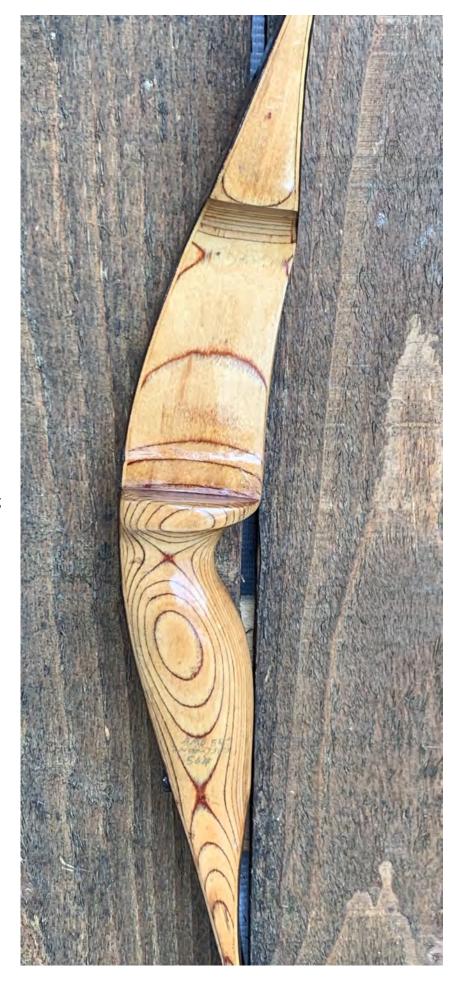

TOTAL COST: \$173.00

DESCRIPTION: This is a nice
Stemmler hunting bow. Natural Maple riser. Comfortable grip. Factory installed quiver/sight bushings on the side of the riser. Factory installed stabilizer bushing. Bow has no delamination; no cracks; limbs are straight.

Overlays and tips are in great condition. No drilled holes; No chips, dings or cracks. No crazing or stress cracks; A few minor scratches and nicks here and there. Decals are in fair-good condition. Overall, this is a really nice bow in excellent condition for its age.