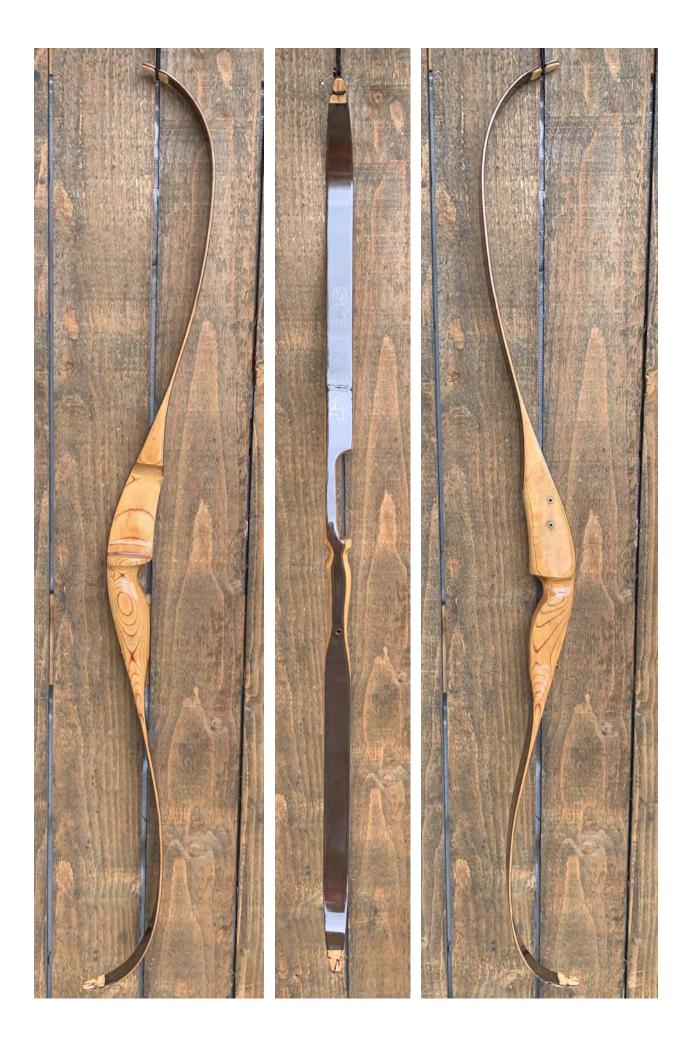

YEAR: 1980 +/-

MAKE: Stemmler

MODEL: Stalker

HAND: Right

DRAW WEIGHT: 50#

AMO LENGTH: 54"

PRICE: \$139.00

SHIPPING & HANDLING: \$34.00

TOTAL COST: \$173.00

DESCRIPTION: This is a nice
Stemmler hunting bow. Natural Maple riser. Comfortable grip. Factory installed quiver/sight bushings on the side of the riser. Factory installed stabilizer bushing. Bow has no delamination; no cracks; limbs are straight.

Overlays and tips are in great condition. No drilled holes; No chips, dings or cracks. No crazing or stress cracks; A few minor scratches and nicks here and there. Decals are in fair-good condition. Overall, this is a really nice bow in excellent condition for its age.