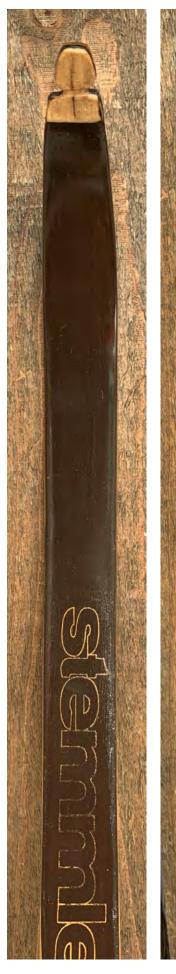

TOTAL COST: \$173.00

DESCRIPTION: This is a nice
Stemmler hunting bow. Natural Maple riser. Comfortable grip. Factory installed quiver/sight bushings on the side of the riser. Factory installed stabilizer bushing. Bow has no delamination; no cracks; limbs are straight.

Overlays and tips are in great condition. No drilled holes; No chips, dings or cracks. No crazing or stress cracks; A few minor scratches and nicks here and there. Decals are in fair-good condition. Overall, this is a really nice bow in excellent condition for its age.