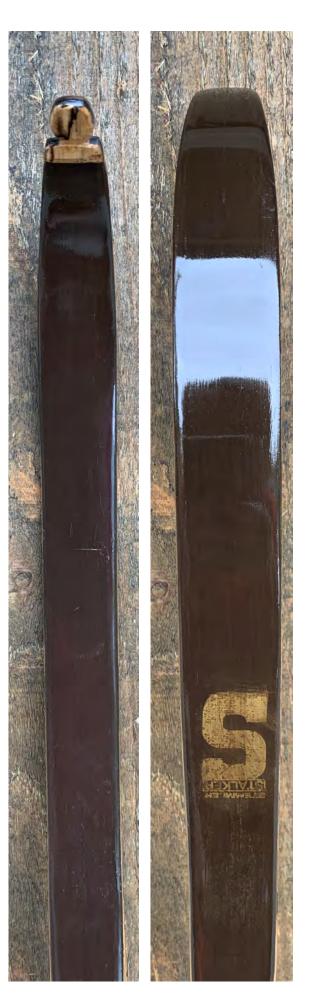

TOTAL COST: \$173.00

DESCRIPTION: This is a nice
Stemmler hunting bow. Natural Maple riser. Comfortable grip. Factory installed quiver/sight bushings on the side of the riser. Factory installed stabilizer bushing. Bow has no delamination; no cracks; limbs are straight.

Overlays and tips are in great condition. No drilled holes; No chips, dings or cracks. No crazing or stress cracks; A few minor scratches and nicks here and there. Decals are in fair-good condition. Overall, this is a really nice bow in excellent condition for its age.