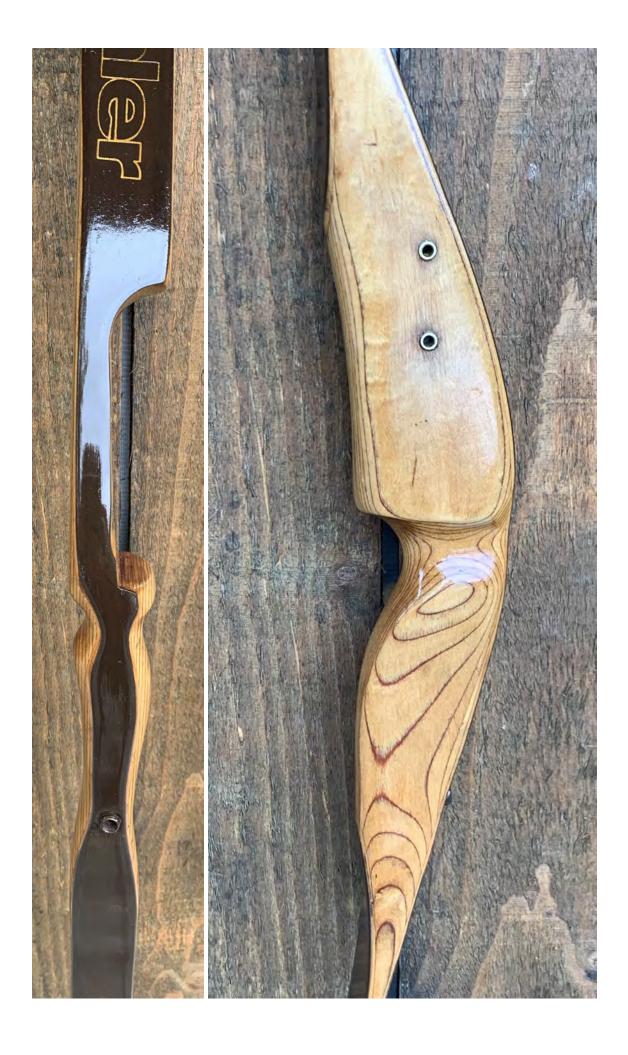

TOTAL COST: \$173.00

DESCRIPTION: This is a nice
Stemmler hunting bow. Natural Maple riser. Comfortable grip. Factory installed quiver/sight bushings on the side of the riser. Factory installed stabilizer bushing. Bow has no delamination; no cracks; limbs are straight.

Overlays and tips are in great condition. No drilled holes; No chips, dings or cracks. No crazing or stress cracks; A few minor scratches and nicks here and there. Decals are in fair-good condition. Overall, this is a really nice bow in excellent condition for its age.