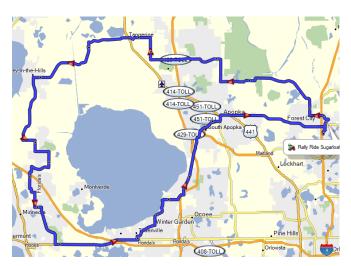

## **District Rally Ride (Sugarloaf Mountain)**

Depart Hilton on Northlake Blvd for 1 mile Turn left onto Festival Dr for 785 feet Turn left onto E Central Pkwy for 1.5 miles Turn right onto Montgomery Rd for 5.8 miles Turn right onto E Welch Rd, for 2.5 miles Turn right onto Rock Springs Rd N for 1.5 miles Turn left onto W Ponkan Rd for 5.2 miles Turn right onto Round Lake Rd N for 1.5 miles Turn left onto Sadler Rd for 4.6 miles Turn left onto Cr-448a for 1.4 miles Turn right onto Cr-48 for 4.3 miles Turn left onto Cr-561 for 3.1 miles Enter roundabout Roundabout and take the 2nd right onto Cr-561 for 1.5 miles Turn left onto Sugarloaf Mountain Rd for 3.7 miles Turn right onto Cr-561a for 1.3 miles Turn left onto Scrub Jay Ln for 1.6 miles Turn left onto Citrus Grove Rd for 0.6 miles Turn right onto Grassy Lake Rd for 1 mile Turn left onto Fosgate Rd for 0.5 miles Turn right onto N Hancock Rd for 2.9 miles Turn left onto Hwy50 E for 6.1 miles Turn left onto Avalon Rd for 0.3 miles Turn right onto Plant St W for 1.6 miles Turn left onto Lakeview Ave N for 0.6 miles Keep right onto W Crest Ave for 2.7 miles Turn left onto E Crown Point Rd for 0.6 miles Turn left onto Ocoee Apopka Rd for 6.2 miles Turn left onto S Park Ave for 0.4 miles Turn right onto Sr-436 for 7.5 miles Turn right onto Northlake Blvd for 0.5 miles and arrive at the Hilton