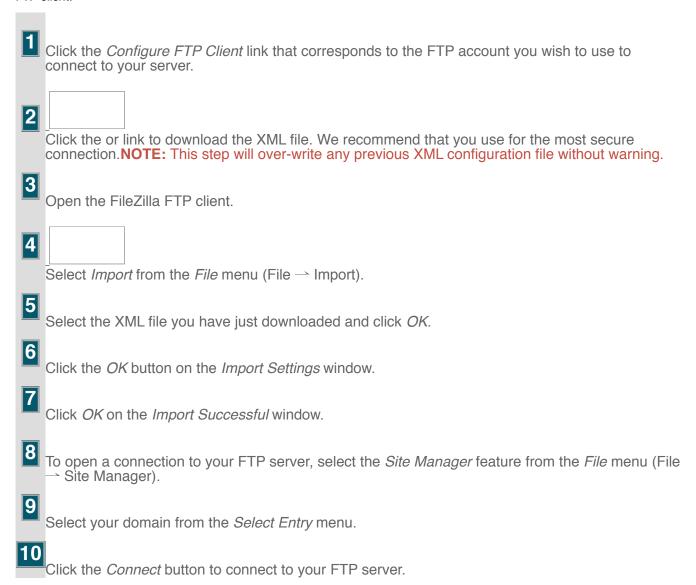

## FileZilla Instructions

When you configure FileZilla, you will download an XML file and import it to your FileZilla client. To configure the FileZilla FTP client:

**NOTE:** Third-party products are subject to change due to circumstances beyond the system's control, which could render these instructions invalid.