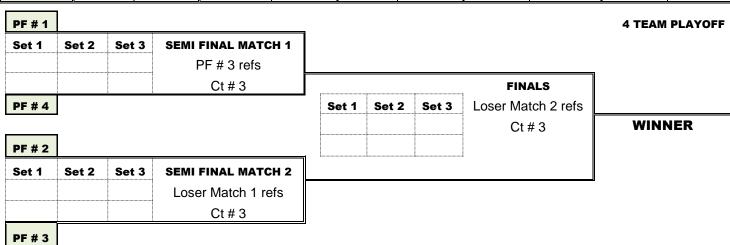

Ct. 3<br>5 (2) | 10:30 /<br>3 vs | AM Ct. 4<br>4 (2) | 11:20 A | AM Ct. 3<br>5 (3) | 11:20 A | M Ct. 4<br>4 (3) |
| TIMES Set 1    |               | 1       |         | 1                |                 | i                 |         |                   |         | i                |
|                |               | 1       |         | 1                |                 | i                 |         |                   |         | i                |
| Set 1          |               | 1       |         | 1                |                 | i                 |         |                   |         | i                |
| Set 1<br>Set 2 |               | 1       |         | 1                |                 | i                 |         |                   |         | i                |