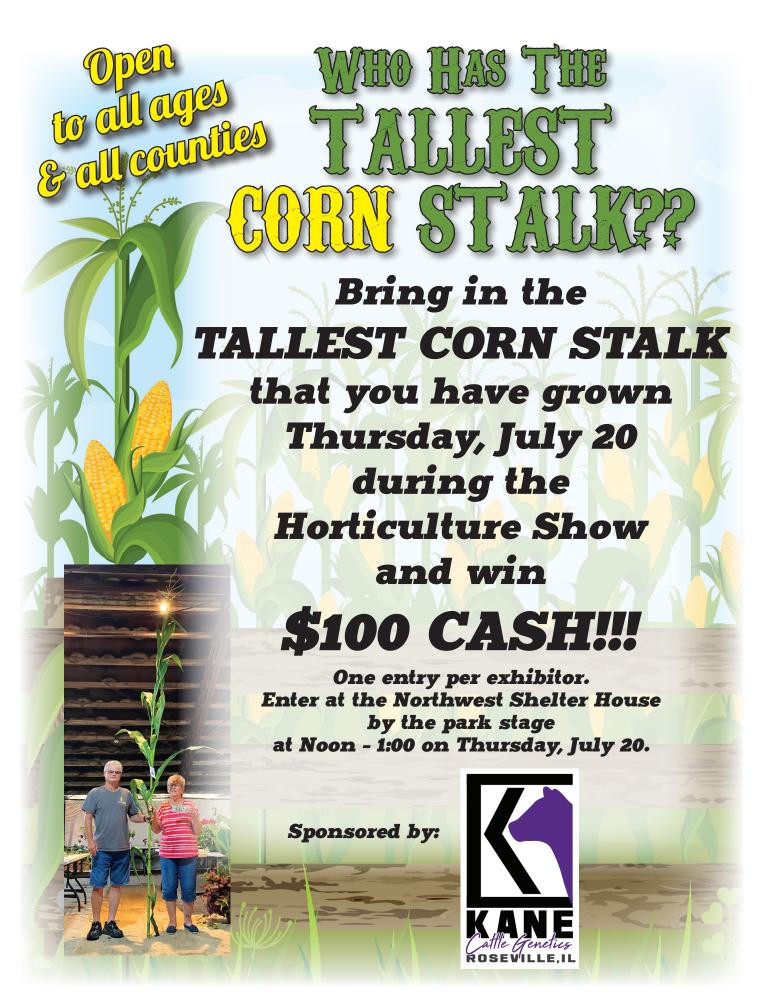

# HORTICULTURE

THURSDAY • JULY 20 • 1:00 PM

Manimum Amount Offered \$4,641

#### RULES & REGULATIONS

- Entry Fee: \$8.00 (Entry fee will be deducted from winners only)
- Entries open only to residents of Warren and surrounding counties regarless of age.
- Entries made and placed from Noon 1:00 p.m. the day of show.
- All entries must be grown by the exhibitor.
- Exhibitors are limited to one entry per class.
- Specimens will be judged on quality and uniformity (if more than on item is required).
- All entries must be fresh not frozen.
- Entries should be free of dirt, cuts, bruises and defects as well as insect or disease free. No waxes or oils may be used.
- Trim tops only where indicated and to the length stated.

  Do not overscrub vegetables. Clean using a soft cloth and wash gently.

- Display exhibits on a foam or plastic plate (NO paper plates). Do not cover.
- Not responsible for accidents or lost items.
- All entries will be on display until 5:00 p.m. Projects are
   <u>to be picked up at 5:00 p.m.</u> Exhibitors unable to pick up
   exhibits should make alternate arrangements.
   <u>The shelter house must be emptied by 5:30 p.m.</u>
   Any unclaimed entries will be discarded.
- Premium checks may be picked up at the fair office on Saturday, July 22, after 6:00 p.m. If you can not make it at this time please make other arrangements.
   If you would like your check mailed to you, you must bring a self-addressed stamped envelope to the Fair Office the day of your event.

#### PREMIUMS

1st-\$15 2nd-\$14 3rd-\$13.50 4th-\$13 5th-\$12.50 6th-\$12 7th-\$11

Ribbons Offered: Best of Show • TOTAL PREMIUMS OFFERED \$4,641