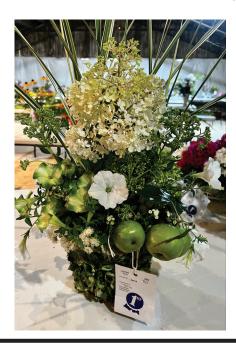

# **FLORICULTURE**

THURSDAY • JULY 21 • 10:00 AM

Maximum Amount Offered \$2,762.50

#### **SPECIMENS**

Three or four stemmed specimens in a vase.

| DEPT. CAT. | CLASS | DESCRIPTION OF ENTRY     |
|------------|-------|--------------------------|
| L 1        | 500   | Ageratum                 |
| L 1        | 501   | Annuals, not listed      |
| L 1        | 502   | Dahlia                   |
| L 1        | 503   | Cone Flowers             |
| L 1        | 504   | Celosia, plume (crested) |
| L 1        | 505   | Cosmos                   |
| L 1        | 506   | Marigold – small         |
|            |       | Marigold – large         |
| L 1        | 508   | Lilies – day             |
| L 1        | 509   | Lilies – oriental        |
| L 1        | 510   | Daisies                  |
| L 1        | 511   | Gaillardias              |
| L 1        | 512   | Best single glad         |
| L 1        | 513   | Pansies, mixed colors    |
|            |       | Perennials, not listed   |
|            |       | Petunias, single         |
| L 1        | 516   | Petunias, double         |
| L 1        | 517   | Phlox, perennials        |
| L 1        | 518   | Roses, tea               |
| L 1        | 519   | Best single rose         |
| L 1        | 520   | Salvia                   |
| L 1        | 521   | Snapdragons              |
| L 1        | 522   | Zinnias – small          |
| L 1        | 523   | Zinnias – large          |
| L 1        | 524   | Hydrangea – 1 stem       |

#### **ARRANGEMENTS**

An arrangement of flowers in category.

Only amateurs may enter in Arrangement Classes.

| DEPT. CAT. CLASS | DESCRIPTION OF ENTRY        |
|------------------|-----------------------------|
| L 2540           | Church Bouquet              |
| L 2541           | Coffee Table                |
| L 2542           | Dining Table                |
| L 2543           | Flower in unusual container |
| L 2544           | Marigold, large             |
| L 2545           | Marigold, mixed size/color  |
| L 2546           | Marigold, small             |
| L 2547           | Miniature, not over 4"      |
| L 2548           | Mixed green & white         |
| L 2549           | Mixed lavendar & white      |
| L 2550           | Mixed pink                  |
| L 2551           | Mixed red, white & blue     |
| L 2552           | Mixed yellow (no orange)    |
| L 2553           | Wild flowers                |
| L 2554           | Zinnia large                |
| L 2555           | Zinnia, small               |
| L 2556           | Zinnia, mixed size & color  |
| L 2557           | Christmas Arrangement       |
| L 2558           | Easter Arrangement          |
|                  |                             |