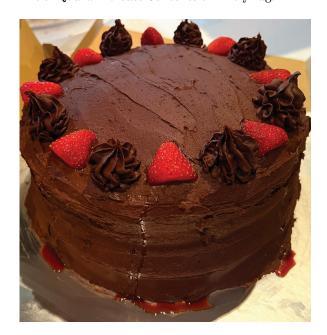

#### CAKES

Displayed on 9" foam or plastic plate.

# O...... 1.....700......Chocolate, frosted – 1/4 of 8 or 9 inch layer + 1 slice (2 or more layers) O...... 1.....701.....Angel food (any flavor), unfrosted – 1/4 of 8 or 9 inch layer + 1 slice O...... 1.....702.....Cake Mix with Additions, frosted – 1/4 of 8 or 9 inch of layer + slice

\*O...... 1......703......Decorated Cake – Judged on appearance only. Display in Box.

0..... 1.....704..... Cupcakes -3+1

0...... 1......705......Cupcake, decorated – 3+1