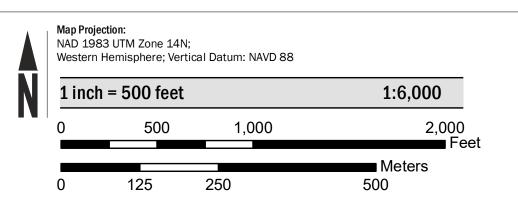

e products can be ordered or obtained directly from the website.

Communities annexing land on adjacent FIRM panels must obtain a current copy of the adjacent panel as well as the current FIRM Index. These may be ordered directly from the Flood Map Service Center at the number listed

For community and countywide map dates refer to the Flood Insurance Study Report for this jurisdiction. To determine if flood insurance is available in this community, contact your Insurance agent or call the National Flood Insurance Program at 1-800-638-6620.

Base map information shown on this FIRM was provided in digital format by the United States Department of Agriculture (USDA). This information was derived from digital orthophotography at a 2-foot resolution from photography dated 2020.

## **SCALE**



## **PANEL LOCATOR**



Flood Insurance Program National

5 ZONE X

NATIONAL FLOOD INSURANCE PROGRAM

FLOOD INSURANCE RATE MAP

EMMONS COUNTY, NORTH DAKOTA And Incorporated Areas

PANEL 589 OF 1125

Panel Contains:

COMMUNITY EMMONS COUNTY

**NUMBER** 380327

> **PRELIMINARY** 12/8/21

> > **VERSION NUMBER** 2.6.4.6 **MAP NUMBER** 38029C0589D

> > > **EFFECTIVE DATE**

PANEL SUFFIX