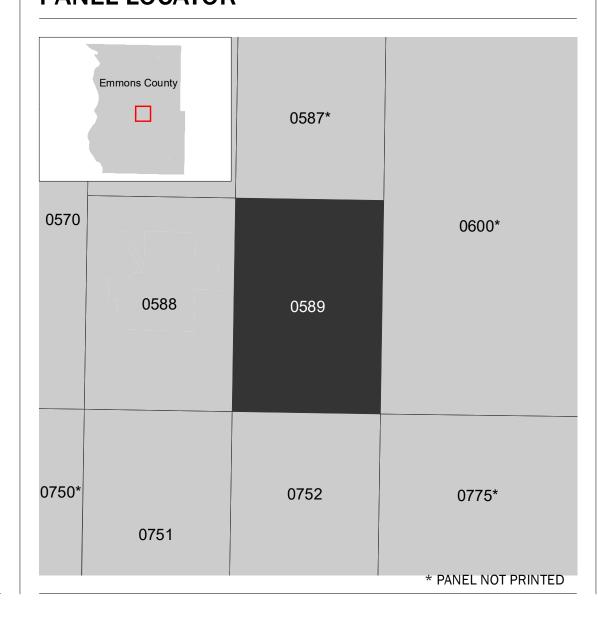

## **PANEL LOCATOR**

Flood Insurance Program National

5 ZONE X

NATIONAL FLOOD INSURANCE PROGRAM

FLOOD INSURANCE RATE MAP

EMMONS COUNTY, NORTH DAKOTA And Incorporated Areas

PANEL 589 OF 1125

Panel Contains: