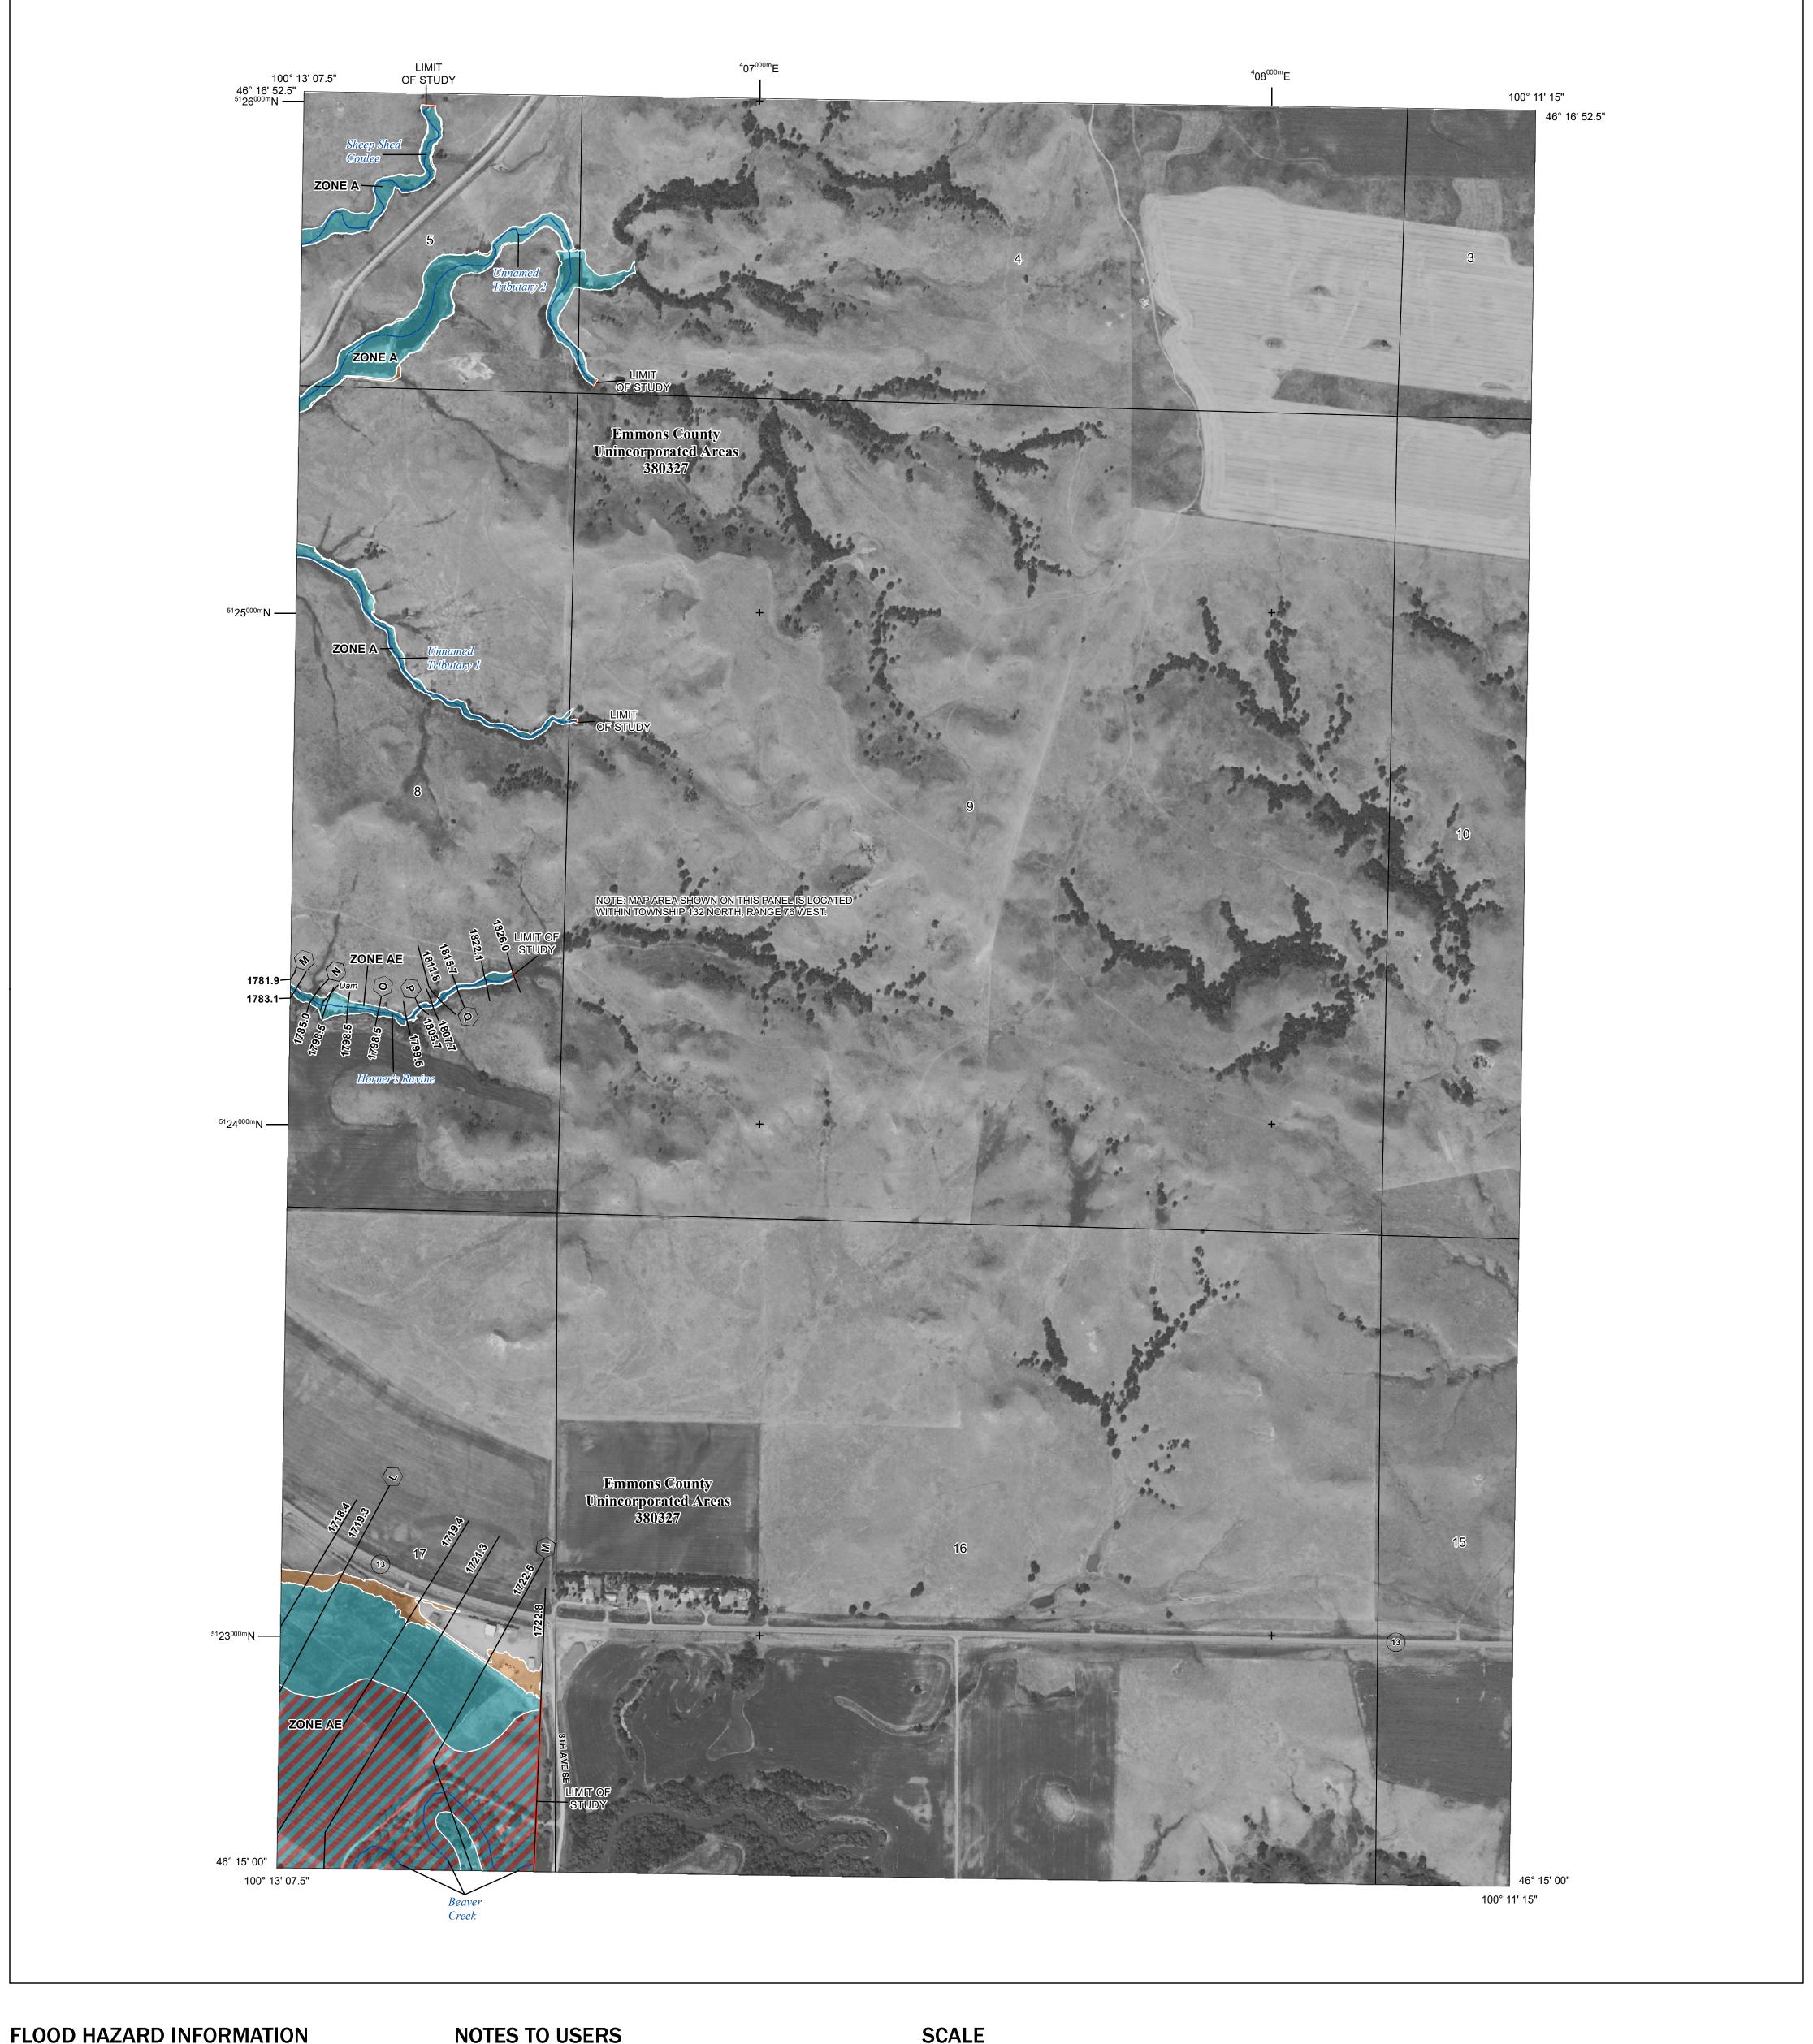

Base map information shown on this FIRM was provided in digital format by the United States Department of Agriculture (USDA). This information was derived from digital orthophotography at a 2-foot resolution from photography dated 2020.