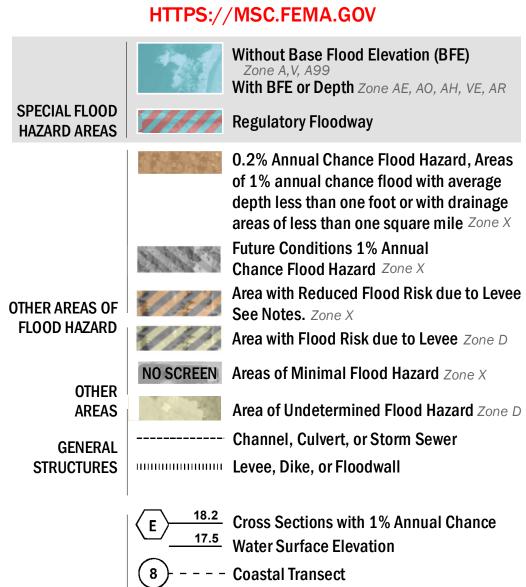

## FLOOD HAZARD INFORMATION

SEE FIS REPORT FOR DETAILED LEGEND AND INDEX MAP FOR FIRM PANEL LAYOUT THE INFORMATION DEPICTED ON THIS MAP AND SUPPORTING **DOCUMENTATION ARE ALSO AVAILABLE IN DIGITAL FORMAT AT** 

------- Profile Baseline

OTHER

**FEATURES** 

**Coastal Transect Baseline** 

- Hydrographic Feature

**Jurisdiction Boundary** 

**Base Flood Elevation Line (BFE)** 

Limit of Study