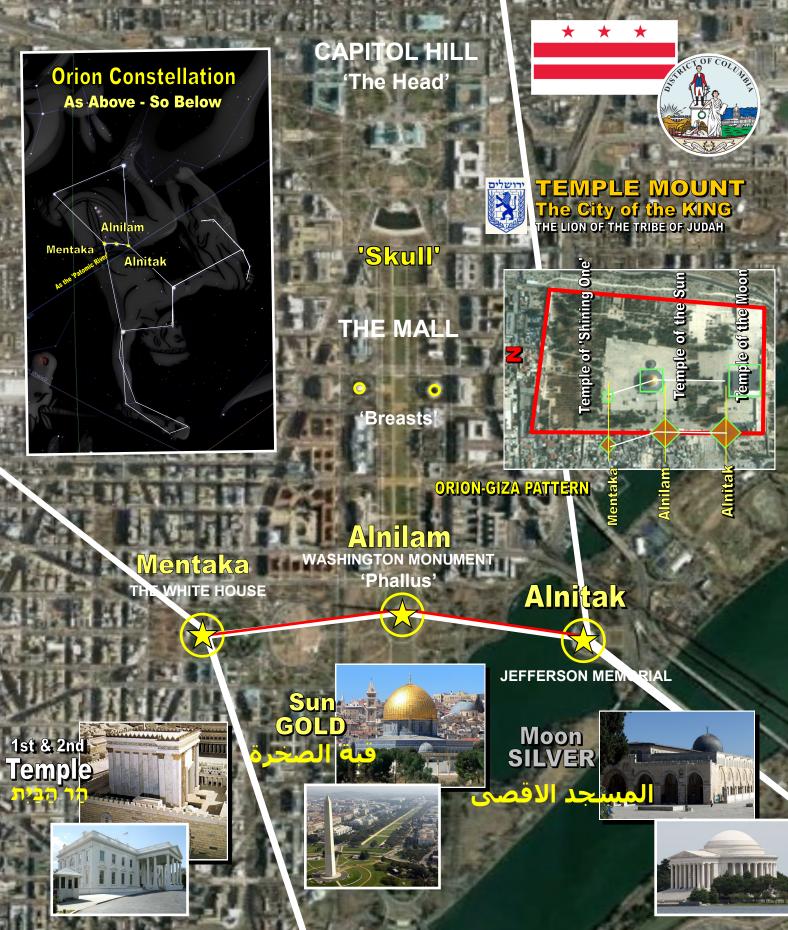

## THE ORION MAN LUCIFERIAN ANTHROPOMORPHIC COUNTERFEIT

The purpose of this illustration is to show that not only is the 'Masonic Man' and the *Tem*, of *Orion* also. If the Luciferians have such a layered motif that incorporates the 'Masonic Ma anthropomorphic male form, then surely the extended cryptic layer will also correspond to the superimpose the constellation lay-lines of the constellation of Orion. This study strongly sug and the *Jefferson Memorial* construe the very belt stars of *Orion* as does the plaza at the Vatio *Washington Monument* as not placed in perfect alignment with the other 2 structures;

e *Man* a viable outline portrayed but this form is that i' template based on Solomon's Temple and that of an t of the celestial realm. This is the case as one can also ests that the *White House*, the *Washington Monument* n. This would be one of the explanation as to why the uch are the 3 stars of *Orion* that are also offset.

The White House corresponds to the 'White' Temple of YHVH and the Orion star of Mintaka. The Dome of the Rock corresponds to the Washington Monument and the Orion star of Alnilam. The Jefferson Memorial corresponds to the al-Aqsa mosque and the Orion star of Alnitak. With such precision, it is amazing that the lay-lines of the outline of Orion also match the bridges that span the Potomac River. As the 'Sun, Moon and the Stars'

The Orion template is a depiction of the macro and micro symmetry and mirrored compositions of such sacred layouts in relation to Heaven and Earth themselves. Meaning that the Luciferian axiom of *As Above, So Below* is incorporated in these Luciferian and Columbian lay-lines.

## **ORION-PATTERN**

With this grandiose supposition, the *Orion* template can be superimposed with a double layer of the *Great Pyramids* of *Giza* that replicated the *Belt* o *f Orion* but more so approximate *Temple Mount* depictions of the 3 main religious structures. The *Temple Mount* square serves as the 'Altar' that the 3 main books of the Masons in their Synagogues of Satan lodges have placed there. These are the Torah, the Bible and the Koran. They represent largely the main relations of the world, Judaism, Christianity and Islam. Thus, also the buildings correspond with this template. The 'Sun, Moon and the Stars' axiom corresponds to the 'holy books'. The white *Temple* is that of the Jews, the gold *Dome of the Rock* is that of the Muslims and the Moon silver color of the *al-Aqsa mosque* previously was a Templar Church.