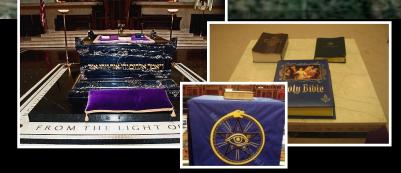

## **ORION-PATTERN**

With this grandiose supposition, the *Orion* template can be superimposed with a double layer of the *Great Pyramids* of *Giza* that replicated the *Belt* o *f Orion* but more so approximate *Temple Mount* depictions of the 3 main religious structures. The *Temple Mount* square serves as the 'Altar' that the 3 main books of the Masons in their Synagogues of Satan lodges have placed there. These are the Torah, the Bible and the Koran. They represent largely the main relations of the world, Judaism, Christianity and Islam. Thus, also the buildings correspond with this template. The 'Sun, Moon and the Stars' axiom corresponds to the 'holy books'. The white *Temple* is that of the Jews, the gold *Dome of the Rock* is that of the Muslims and the Moon silver color of the *al-Aqsa mosque* previously was a Templar Church.

## The Altar of Lucifer in the Synagogues of Satan

Some Sources GoogleEarth.com TempleSecrets.info Wikipedia.com