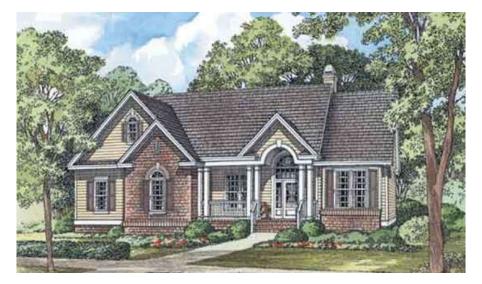

## "The Queenfield"

## #1037

| Total living:<br>Bonus room:<br>Bedrooms:<br>Baths:<br>House Dimensions:<br>Great Room:<br>Master Bedroom: |             | 1,737 Sq. Ft. **<br>299 Sq. Ft.<br>3<br>2<br>54' 4" x 54' 10"<br>15' 8" x 17' 8"<br>16' 4" x 12' 0" |
|------------------------------------------------------------------------------------------------------------|-------------|-----------------------------------------------------------------------------------------------------|
| Number of<br>Stories:<br>Dwelling                                                                          | 1<br>Single |                                                                                                     |
| Number:                                                                                                    | -           |                                                                                                     |
| Bonus Access:                                                                                              | 1st Floor   |                                                                                                     |