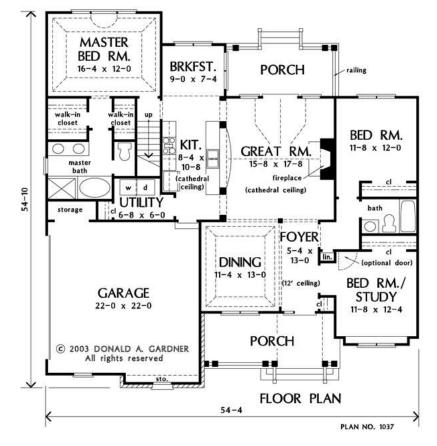

## #1037

| Total living:<br>Bonus room:<br>Bedrooms:<br>Baths:<br>House Dimensions:<br>Great Room:<br>Master Bedroom: |             | 1,737 Sq. Ft. **<br>299 Sq. Ft.<br>3<br>2<br>54' 4" x 54' 10"<br>15' 8" x 17' 8"<br>16' 4" x 12' 0" |
|------------------------------------------------------------------------------------------------------------|-------------|-----------------------------------------------------------------------------------------------------|
| Number of<br>Stories:<br>Dwelling                                                                          | 1<br>Single |                                                                                                     |
| Number:                                                                                                    | -           |                                                                                                     |
| Bonus Access:                                                                                              | 1st Floor   |                                                                                                     |

**Finished Square Footage** 1st Floor: 1,737 Sq. Ft.

Unfinished Square Footage Bonus Room: 299 Sq. Ft.

Garage/Storage:550 Sq. Ft. 280 Sq. Ft. Porch:

## **Room Information**

| Bedroom #3:         | 11' 8" x 12' 0" x 9'            |
|---------------------|---------------------------------|
| Bedroom /<br>Study: | 11' 8" x 12' 4" x 9'            |
| Bonus Room:         | 13' 4" x 22' 0" x 9'            |
| Breakfast Room:     | 9' 0" x 7' 4" x 9'              |
| Dining Room:        | 11' 4" x 13' 0" x 10' 6" Tray   |
| Foyer:              | 5' 4" x 13' 0" x 12'            |
| Garage:             | 22' 0" x 22' 0" x               |
| Great Room:         | 15' 8" x 17' 8" x 16' Cathedral |
| Kitchen:            | 8' 4" x 10' 8" x 16' Cathedral  |
| Master              | 16' 4" x 12' 0" x 11' 1" Tray   |
| Bedroom:            | 10 4 X 12 0 X 11 1 11dy         |
| Utility Room:       | 6' 8" x 6' 0" x 8'              |