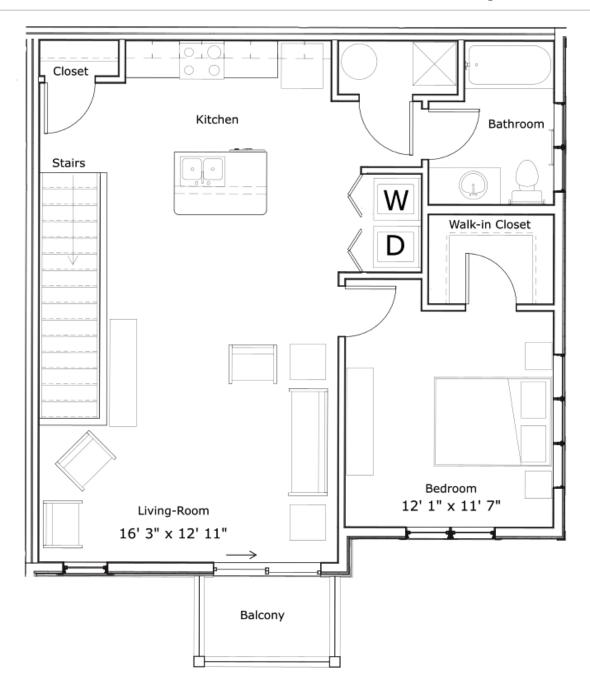

## One Bedroom / One Bathroom with Detached Garage

867 Square Feet

\$1,431

Unit No.: C206

A5 Floor Plan