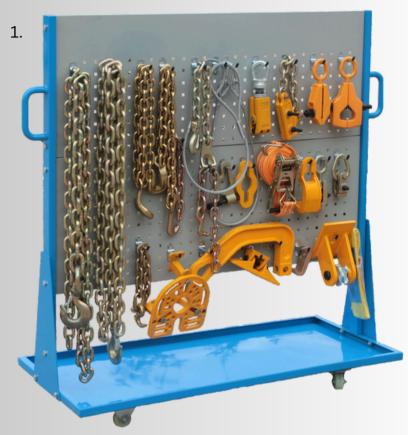

## Tool Board Tools & Clamp Kit

The IDEAL-FR55-TBK20 tool board, tool & clamp kit is the perfect accessory complement for the IDEAL- FR55 frame rack, along with other frame machines. The IDEAL-FR55-TBK20 kit comes standard with tool board along with a wide assortment of high quality adaptors, clamp, cables, chains, hooks, and slings. All designed for maximum precision, performance and durability for small or large auto body repair shops.

## Features:

- 20 Piece tool & clamp kit designed to work with a wide range of Full-Frame or Uni-Body type vehicles
- Tool board is constructed with heavy gauge metal and comes standard with Storage Shelve, Hooks, Casters, Handles and durable powder coat finish
- Adaptors, Clamps, Cables & Chains are heavy duty high quality construction with durable powder coat or zinc plated finish

## Item Qty. Description

- 1. 1 Tool Board w/ hooks & caster wheels
- 2. 1 Angle Bite Clamp
- 3. 1 Mini Clamp
- 4. 1 Dyna Clamp
- 5. 1 Box Clamp
- 6. 1 Lip Grip Clamp
- 7. 1 Handy Link
- 8. 1 Sill Hook
- 9. 1 Linking Hook
- 10. 1 Boltless Tower Puller
- 11. 1 Grab Hook & Single Claw
- 12. 1 Nylon Sling
- 13. 1 'S' Hook w/ Chain
- 14. 2 Grab Hook w/ Chain
- 15. 1 Safety Cable
- 16. 1 Cable Sling
- 17. 1 Ratchet Strap / Tightening Belt
- 18. 1 Jumbo Deep Hook Set
- 19. 1 Pull Chain w/ Universal Hook