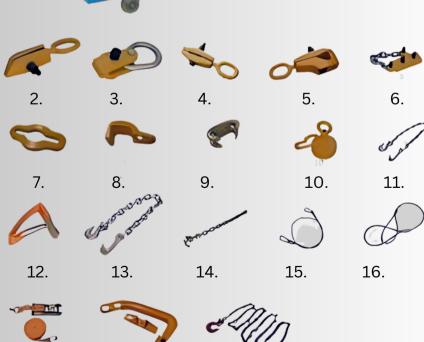

## Item Qty. Description

- 1. 1 Tool Board w/ hooks & caster wheels
- 2. 1 Angle Bite Clamp
- 3. 1 Mini Clamp
- 4. 1 Dyna Clamp
- 5. 1 Box Clamp
- 6. 1 Lip Grip Clamp
- 7. 1 Handy Link
- 8. 1 Sill Hook
- 9. 1 Linking Hook
- 10. 1 Boltless Tower Puller
- 11. 1 Grab Hook & Single Claw
- 12. 1 Nylon Sling
- 13. 1 'S' Hook w/ Chain
- 14. 2 Grab Hook w/ Chain
- 15. 1 Safety Cable
- 16. 1 Cable Sling
- 17. 1 Ratchet Strap / Tightening Belt
- 18. 1 Jumbo Deep Hook Set
- 19. 1 Pull Chain w/ Universal Hook