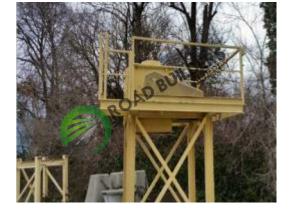

## Telsmith Hammer Mill Crusher

ID: CHR009RBS Details:

- > Telsmith
- > Hammer mill
- Support structure to grade

- RBS strives to ensure the accuracy of all listings, but all listings are "as-is, where-is," with no implied warranty.
  - All buyers are encouraged to inspect equipment personally to verify accuracy.
- All information contained in this listing sheet is confidential. It is the property of RBS and is not to be shared.
  - Road Builders Supply, LLC accepts no liability for the accuracy of the above listing.