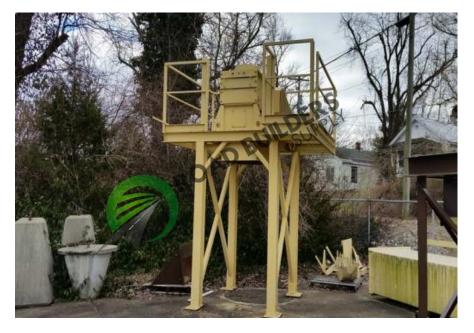

## Telsmith Hammer Mill Crusher

ID: CHR009RBS Details:

- > Telsmith
- > Hammer mill
- Support structure to grade

- RBS strives to ensure the accuracy of all listings, but all listings are "as-is, where-is," with no implied warranty.
  - All buyers are encouraged to inspect equipment personally to verify accuracy.
- All information contained in this listing sheet is confidential. It is the property of RBS and is not to be shared.
  - Road Builders Supply, LLC accepts no liability for the accuracy of the above listing.