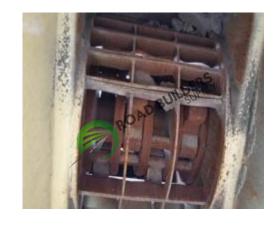

## Telsmith Hammer Mill Crusher

ID: CHR009RBS Details:

- > Telsmith
- > Hammer mill
- Support structure to grade

- RBS strives to ensure the accuracy of all listings, but all listings are "as-is, where-is," with no implied warranty.
  - All buyers are encouraged to inspect equipment personally to verify accuracy.
- All information contained in this listing sheet is confidential. It is the property of RBS and is not to be shared.
  - Road Builders Supply, LLC accepts no liability for the accuracy of the above listing.