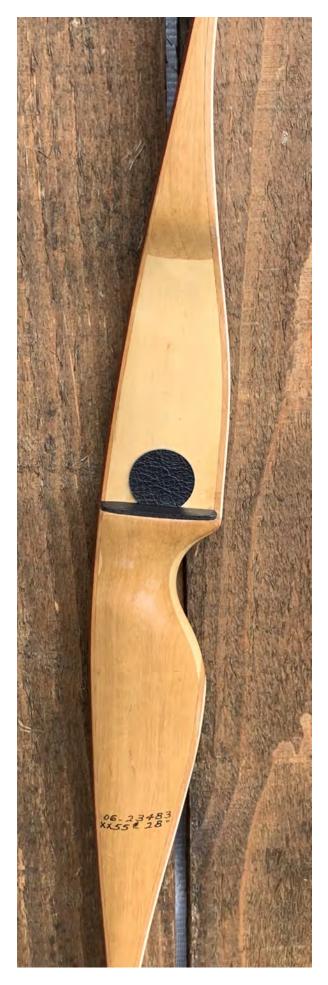

YEAR: Mid-1960's MAKE: Ben Pearson MODEL: Cougar 706 HAND: Right DRAW WEIGHT: 55# Marked—52# Actual AMO LENGTH: 64" PRICE: \$119.00 SHIPPING & HANDLING: \$29.00 TOTAL COST: \$148.00

DESCRIPTION: Great looking and performing recurve in excellent minty condition. White face limbs; crimson back limbs. Bow has no delamination; no cracks; limbs are straight. Tips are in great condition. No drilled holes; No chips, dings or cracks. No stress lines or crazing. A few minor scratches and nicks here and there. Decal is in excellent condition. Overall, this is a really nice bow in excellent condition for its age.