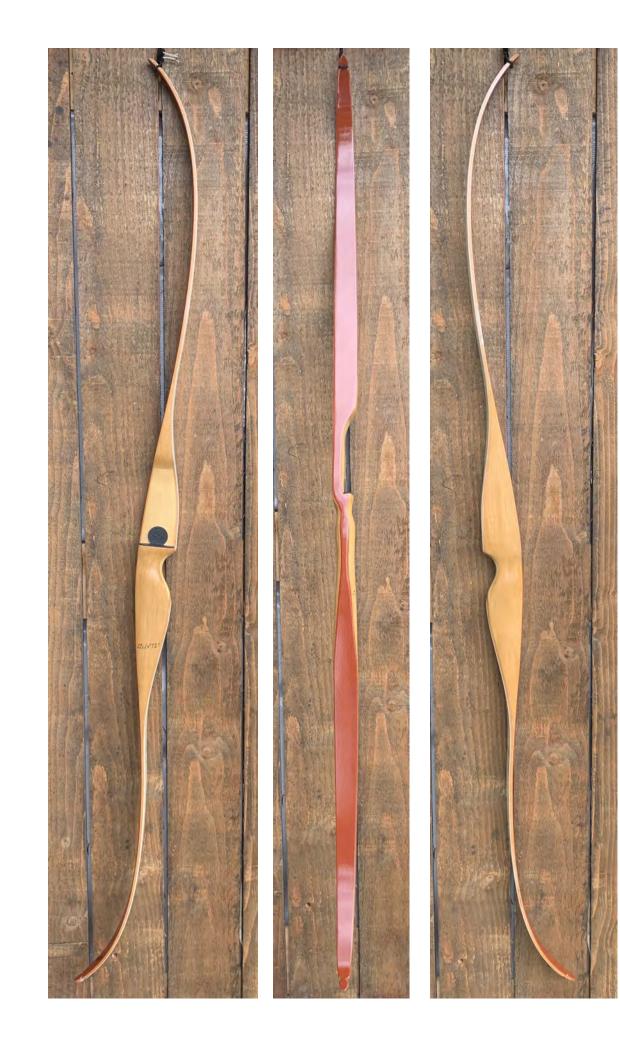

YEAR: Mid-1960's MAKE: Ben Pearson MODEL: Cougar 706 HAND: Right DRAW WEIGHT: 55# Marked—52# Actual AMO LENGTH: 64" PRICE: \$119.00 SHIPPING & HANDLING: \$29.00 TOTAL COST: \$148.00

DESCRIPTION: Great looking and performing recurve in excellent minty condition. White face limbs; crimson back limbs. Bow has no delamination; no cracks; limbs are straight. Tips are in great condition. No drilled holes; No chips, dings or cracks. No stress lines or crazing. A few minor scratches and nicks here and there. Decal is in excellent condition. Overall, this is a really nice bow in excellent condition for its age.