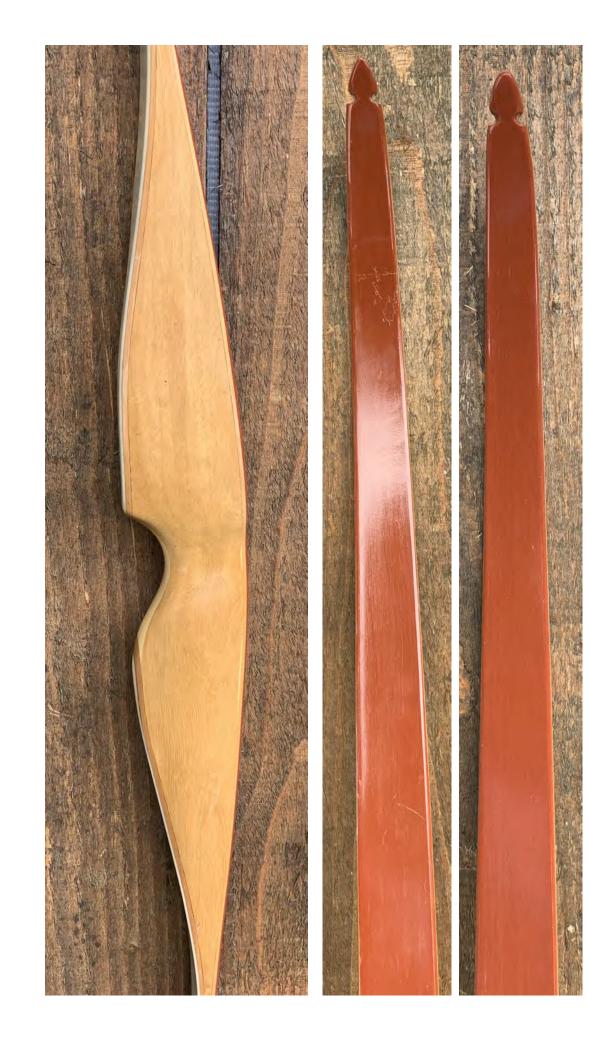

YEAR: Mid-1960's MAKE: Ben Pearson MODEL: Cougar 706 HAND: Right DRAW WEIGHT: 55# Marked—52# Actual AMO LENGTH: 64" PRICE: \$119.00 SHIPPING & HANDLING: \$29.00 TOTAL COST: \$148.00

DESCRIPTION: Great looking and performing recurve in excellent minty condition. White face limbs; crimson back limbs. Bow has no delamination; no cracks; limbs are straight. Tips are in great condition. No drilled holes; No chips, dings or cracks. No stress lines or crazing. A few minor scratches and nicks here and there. Decal is in excellent condition. Overall, this is a really nice bow in excellent condition for its age.