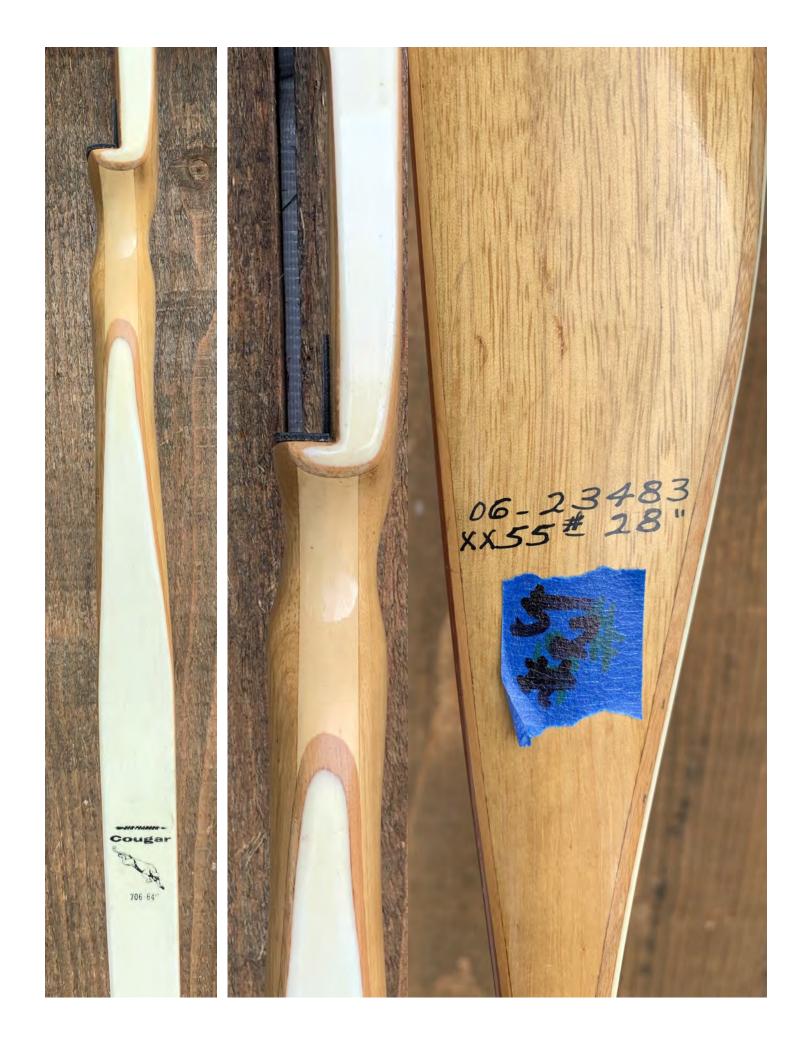

YEAR: Mid-1960's MAKE: Ben Pearson MODEL: Cougar 706 HAND: Right DRAW WEIGHT: 55# Marked—52# Actual AMO LENGTH: 64" PRICE: \$119.00 SHIPPING & HANDLING: \$29.00 TOTAL COST: \$148.00

DESCRIPTION: Great looking and performing recurve in excellent minty condition. White face limbs; crimson back limbs. Bow has no delamination; no cracks; limbs are straight. Tips are in great condition. No drilled holes; No chips, dings or cracks. No stress lines or crazing. A few minor scratches and nicks here and there. Decal is in excellent condition. Overall, this is a really nice bow in excellent condition for its age.