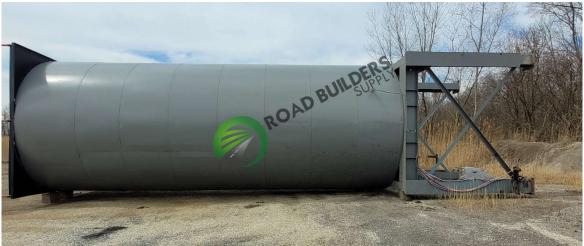

## S049 200 Ton Astec Silo with Weigh Batcher

ID: S049 Details:

- Astec Brand
- 200 Ton

- NATIONAL ASPHALT PAVEMENT ASSOCIATION
- All equipment subject to prior sale.
- RBS strives to ensure the accuracy of all listings, but all listings are "as-is, where-is," with no implied warranty.
- All buyers are encouraged to inspect equipment personally to verify accuracy.
- All information contained in this listing sheet is confidential. It is the property of RBS and is not to be shared.
- Road Builders Supply, LLC accepts no liability for the accuracy of the above listing.