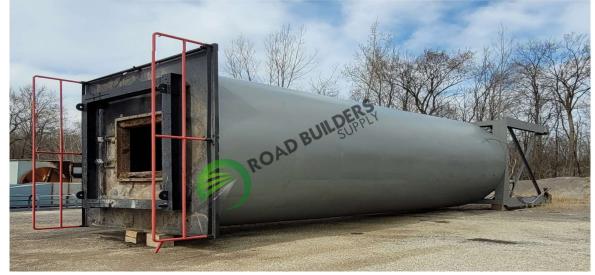

## S049 200 Ton Astec Silo with Weigh Batcher

ID: S049 Details:

- Astec Brand
- 200 Ton

- NATIONAL ASPHALT PAVEMENT ASSOCIATION
- All equipment subject to prior sale.
- RBS strives to ensure the accuracy of all listings, but all listings are "as-is, where-is," with no implied warranty.
- All buyers are encouraged to inspect equipment personally to verify accuracy.
- All information contained in this listing sheet is confidential. It is the property of RBS and is not to be shared.
- Road Builders Supply, LLC accepts no liability for the accuracy of the above listing.