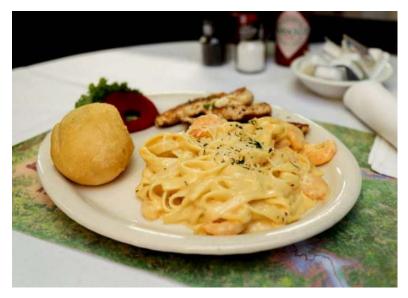

The rustic atmosphere is perfectly complemented by the stunning views of Kincaid Lake.

For a truly memorable meal, take advantage of their outdoor seating and enjoy the delightful views.

The menu features traditional Louisiana cuisine that they've put their own unique spin on.

Their house specials include mouthwatering dishes like alligator parmesan, crawfish fettuccine, grilled quail, and many others.

No matter what you're craving, you'll find something you're sure to love at Tunk's Cypress Inn.