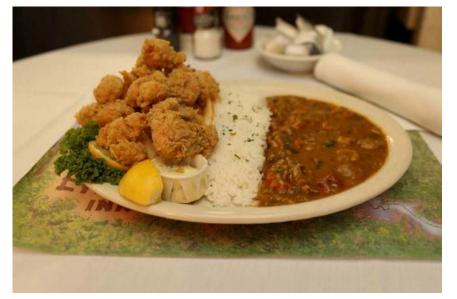

Their house specials include mouthwatering dishes like alligator parmesan, crawfish fettuccine, grilled quail, and many others.

No matter what you're craving, you'll find something you're sure to love at Tunk's Cypress Inn.