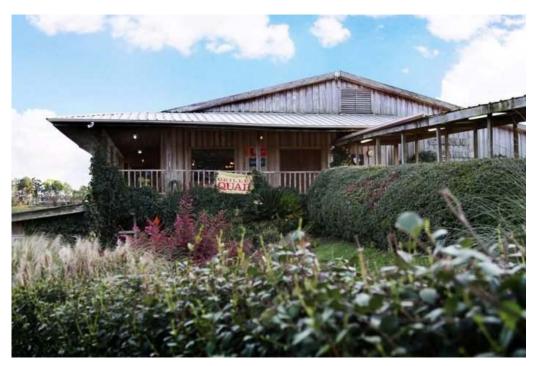

## The Remote Cabin Restaurant In Louisiana That Serves Up The Most Delicious Food

Nestled against the Kincaid Lake just outside of Alexandria lies a remote cabin restaurant that serves up some of the most delicious food around. They've been a local favorite for 40 years, and they're certainly worth a road trip. Let's take a closer look.

Tucked away on the banks of the Kincaid Lake lies a charming little restaurant you're sure to love.

After nine long months of construction, Tunk's Cypress Inn opened in 1978 to much praise.

E.A. "Tunk" Andries, Jr. wanted to create a place where anyone could come to relax and feel comfortable with their family. He wanted to open a restaurant where people could enjoy a meal at a reasonable price, without sacrificing quality - and he did just that.