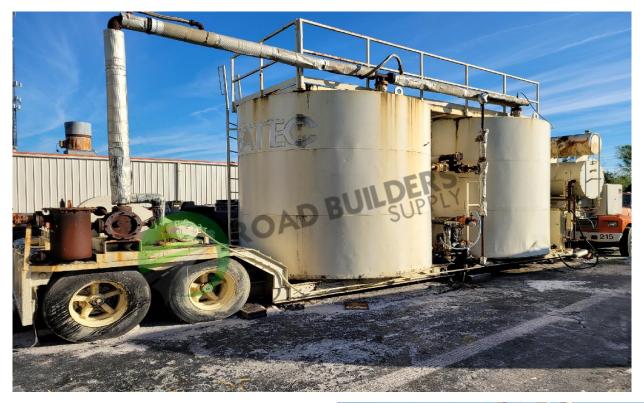

## **ABP001 Portable 20,000 Gallon Asphalt Blending Plant**

- 2- 10,000 Heatec Gallon Tank Blending System
- CEI Hot Oil Heater Serial # C03-053
- Mounted on portable Trailer
- All equipment subject to prior sale.
- RSB strives to ensure the accuracy of all listings, but all listings are "as-is, where-is," with no implied warranty.
- All buyers are encouraged to inspect equipment personally to verify accuracy.
- All information contained in this listing sheet is confidential. It is the property of RBS and is not to be shared.
- Road Builders Supply, LLC accepts no liability for the accuracy of the above listing.