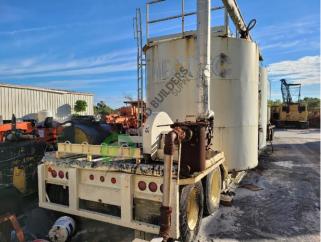

## **ABP001 Portable 20,000 Gallon Asphalt Blending Plant**

- 2- 10,000 Heatec Gallon Tank Blending System
- CEI Hot Oil Heater Serial # C03-053
- Mounted on portable Trailer
- All equipment subject to prior sale.
- RSB strives to ensure the accuracy of all listings, but all listings are "as-is, where-is," with no implied warranty.
- All buyers are encouraged to inspect equipment personally to verify accuracy.
- All information contained in this listing sheet is confidential. It is the property of RBS and is not to be shared.
- Road Builders Supply, LLC accepts no liability for the accuracy of the above listing.