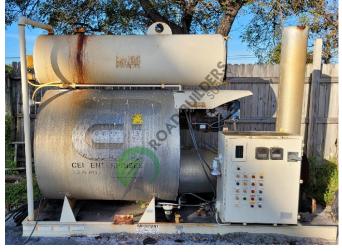

## **ABP001 Portable 20,000 Gallon Asphalt Blending Plant**

- 2- 10,000 Heatec Gallon Tank Blending System
- CEI Hot Oil Heater Serial # C03-053
- Mounted on portable Trailer
- All equipment subject to prior sale.
- RSB strives to ensure the accuracy of all listings, but all listings are "as-is, where-is," with no implied warranty.
- All buyers are encouraged to inspect equipment personally to verify accuracy.
- All information contained in this listing sheet is confidential. It is the property of RBS and is not to be shared.
- Road Builders Supply, LLC accepts no liability for the accuracy of the above listing.