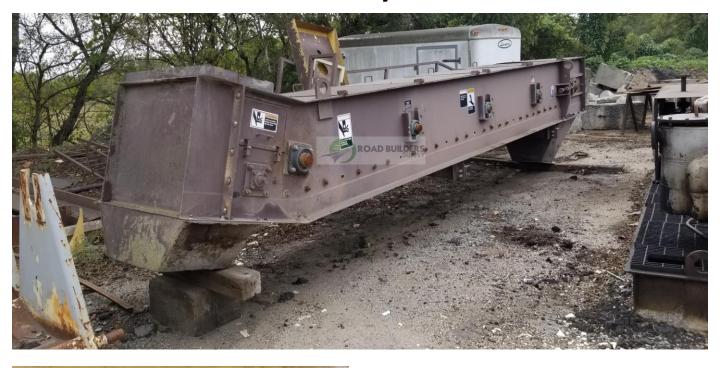

## Used Equipment: TC025 Astec Incline Transfer Conveyor

- Used Equipment: Astec Incline Transfer Conv.
- 3'7" W x 3' ID x 2'9" Deep x 23'6" Long (20'4" to the incline)
- 3' Catwalk on one side
- 3 3/8" Headshaft
- Astec Model #TC3620IC Serial #070774220
- Unit has new chains and slats
- Slat is 34" Wide x 6" Tall