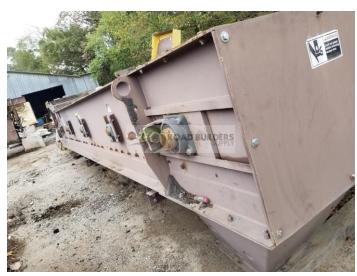

## Used Equipment: TC025 Astec Incline Transfer Conveyor

- Used Equipment: Astec Incline Transfer Conv.
- 3'7" W x 3' ID x 2'9" Deep x 23'6" Long (20'4" to the incline)
- 3' Catwalk on one side
- 3 3/8" Headshaft
- Astec Model #TC3620IC Serial #070774220
- Unit has new chains and slats
- Slat is 34" Wide x 6" Tall