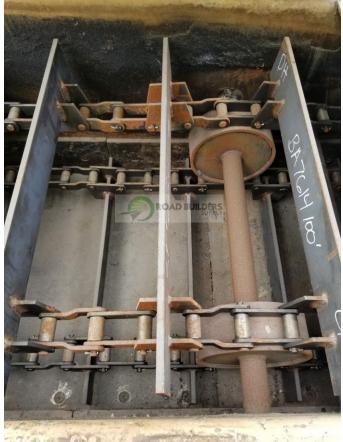

## Used Equipment: TC025 Astec Incline Transfer Conveyor

- Used Equipment: Astec Incline Transfer Conv.
- 3'7" W x 3' ID x 2'9" Deep x 23'6" Long (20'4" to the incline)
- 3' Catwalk on one side
- 3 3/8" Headshaft
- Astec Model #TC3620IC Serial #070774220
- Unit has new chains and slats
- Slat is 34" Wide x 6" Tall