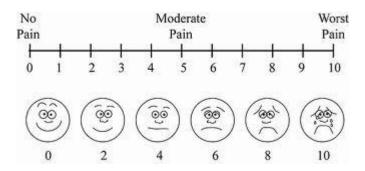

## **PAIN QUESTIONNAIRE**

Where is your pain?\_\_\_\_\_

Using the 0-10 scale ( 0=no pain 10=worst pain imaginable), please circle the number for your current pain level (C) worst (W) and best (B) over the past week.