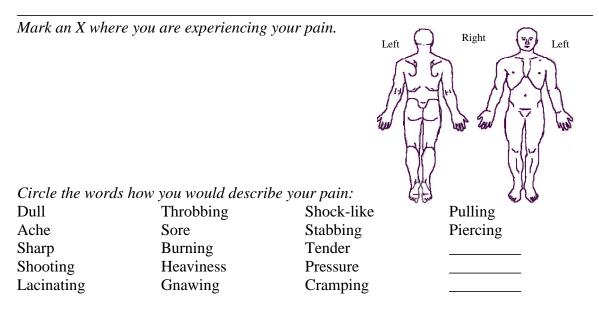

## **PAIN QUESTIONNAIRE**

Where is your pain?\_\_\_\_\_

Using the 0-10 scale ( 0=no pain 10=worst pain imaginable), please circle the number for your current pain level (C) worst (W) and best (B) over the past week.