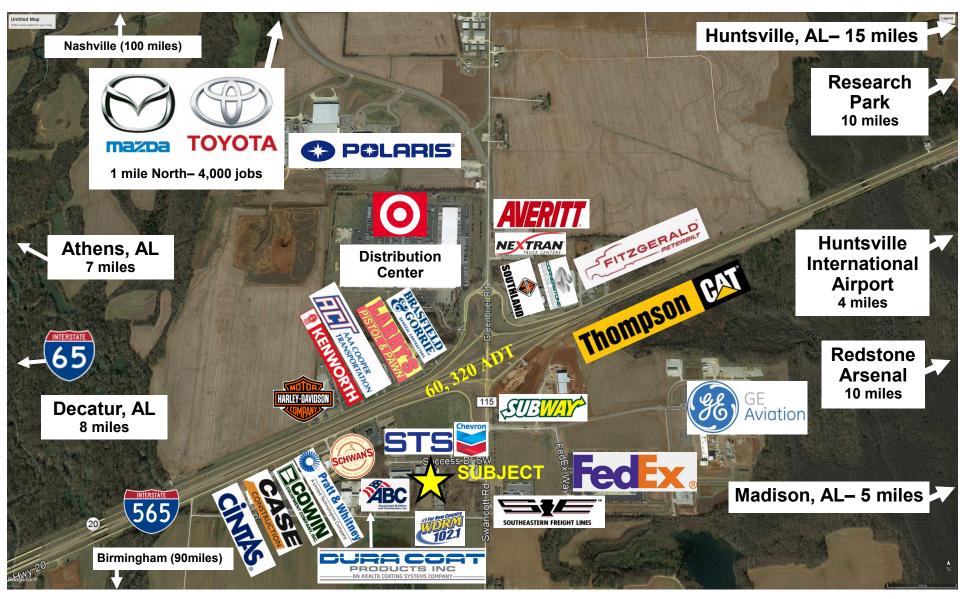

## **William Ming**

256-232-3001

wming@mingenterprises.com

- Makino's Southeast Regional Tech Center containing 8,285 SF
- Makino is a publicly traded Japanese-owned company
- Less than 5 min from the future Mazda Toyota plant
- 60,320 vehicles daily on I-565
- Greenbrier Exit 3, I-565, Huntsville, AL

- First established interchange traveling east to Huntsville, AL from I-65
- Over 25,000 acres recently annexed into Huntsville, AL to provide next commercial, residential, and industrial growth corridor
- Great location. Centrally located to North Alabama. Convenient to I-565 and I-65. 5 minutes from Huntsville International Airport and 10 minutes from Redstone Arsenal
- 100 miles from Nashville to the North and Birmingham to the South on I-65