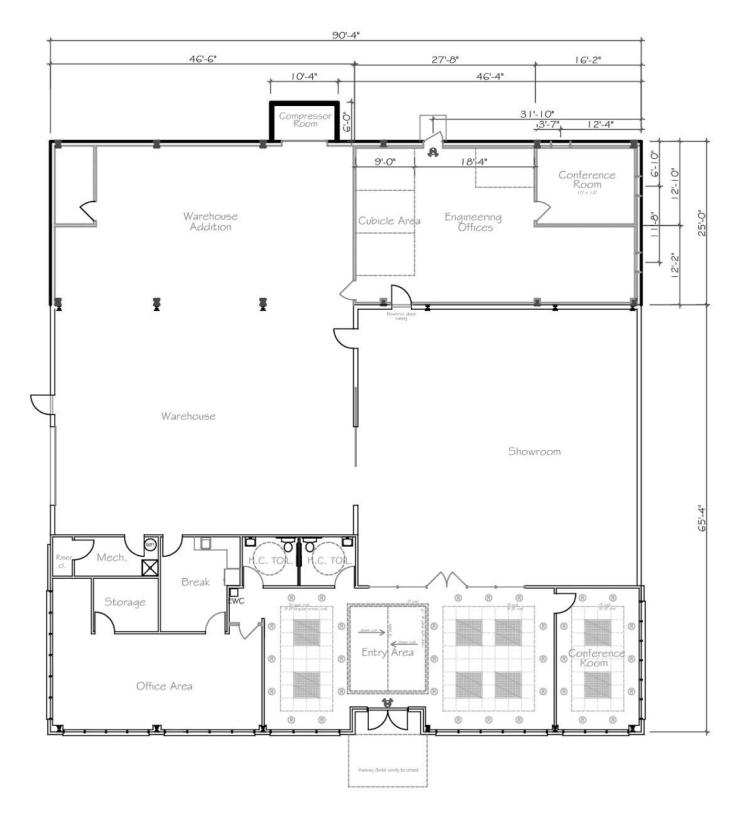

## 8,285 SF OFFICE/TECHNICAL CENTER on 1.10 Acres Exit 3 @ I-565 - Huntsville, Alabama