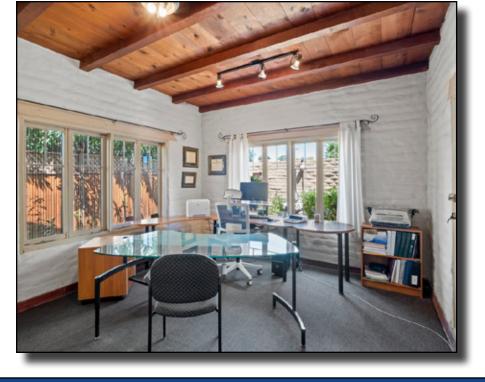

- On National Register of Historic Places
- Interior: 4 offices, conference room, kitchenette, restroom, attic storage, fireplace
- Exterior: Adobe-walled courtyard surrounds the building and includes a fireplace, pond, synthetic grass, and mature plants & trees.
- Original details throughout, plus all modern necessities.