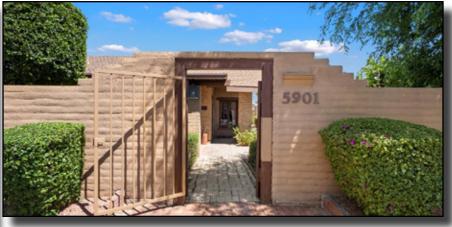

## **Property Overview**

- 5901 W. Northview Ave.
- SWC 59th Ave. & Northview Ave.
- Adobe brick, stand-alone, built in 1936
- Parcel: 143-43-045
- +/- 1,631 square feet
- Zoned R-O, City of Glendale
- 7 parking spaces
- Walking distance to downtown Glendale.

- On National Register of Historic Places
- Interior: 4 offices, conference room, kitchenette, restroom, attic storage, fireplace
- Exterior: Adobe-walled courtyard surrounds the building and includes a fireplace, pond, synthetic grass, and mature plants & trees.
- Original details throughout, plus all modern necessities.