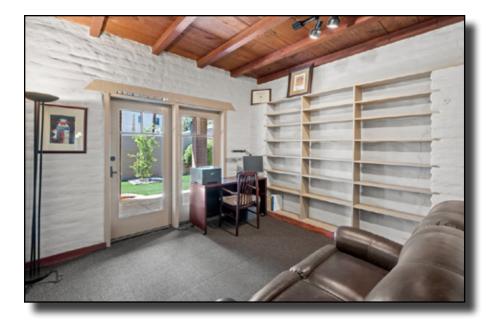

- On National Register of Historic Places
- Interior: 4 offices, conference room, kitchenette, restroom, attic storage, fireplace
- Exterior: Adobe-walled courtyard surrounds the building and includes a fireplace, pond, synthetic grass, and mature plants & trees.
- Original details throughout, plus all modern necessities.