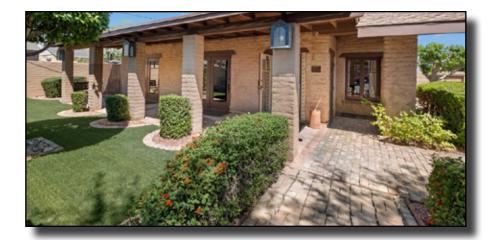

## **Property Overview**

- 5901 W. Northview Ave.
- SWC 59th Ave. & Northview Ave.
- Adobe brick, stand-alone, built in 1936
- Parcel: 143-43-045
- +/- 1,631 square feet
- Zoned R-O, City of Glendale
- 7 parking spaces
- Walking distance to downtown Glendale.

- On National Register of Historic Places
- Interior: 4 offices, conference room, kitchenette, restroom, attic storage, fireplace
- Exterior: Adobe-walled courtyard surrounds the building and includes a fireplace, pond, synthetic grass, and mature plants & trees.
- Original details throughout, plus all modern necessities.