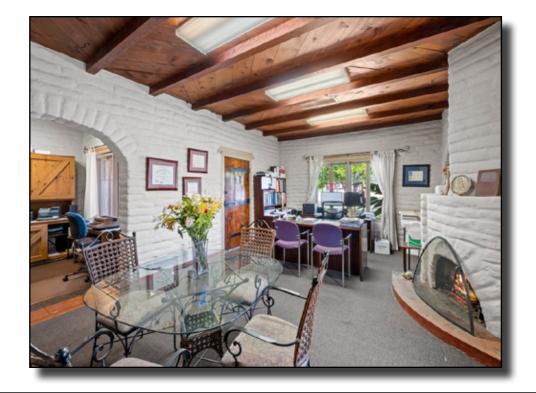

- On National Register of Historic Places
- Interior: 4 offices, conference room, kitchenette, restroom, attic storage, fireplace
- Exterior: Adobe-walled courtyard surrounds the building and includes a fireplace, pond, synthetic grass, and mature plants & trees.
- Original details throughout, plus all modern necessities.