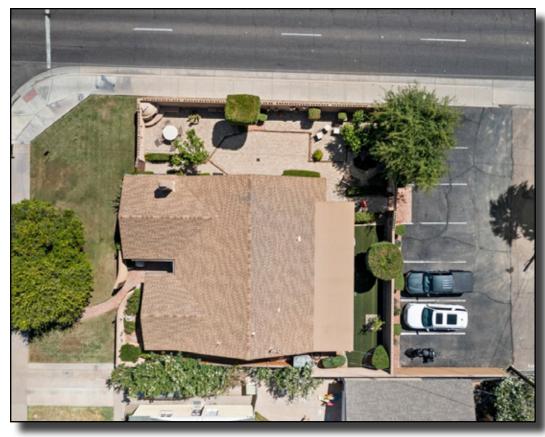

## **Property Overview**

- 5901 W. Northview Ave.
- SWC 59th Ave. & Northview Ave.
- Adobe brick, stand-alone, built in 1936
- Parcel: 143-43-045
- +/- 1,631 square feet
- Zoned R-O, City of Glendale
- 7 parking spaces
- Walking distance to downtown Glendale.

- On National Register of Historic Places
- Interior: 4 offices, conference room, kitchenette, restroom, attic storage, fireplace
- Exterior: Adobe-walled courtyard surrounds the building and includes a fireplace, pond, synthetic grass, and mature plants & trees.
- Original details throughout, plus all modern necessities.