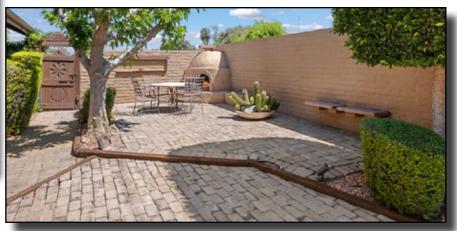

- On National Register of Historic Places
- Interior: 4 offices, conference room, kitchenette, restroom, attic storage, fireplace
- Exterior: Adobe-walled courtyard surrounds the building and includes a fireplace, pond, synthetic grass, and mature plants & trees.
- Original details throughout, plus all modern necessities.