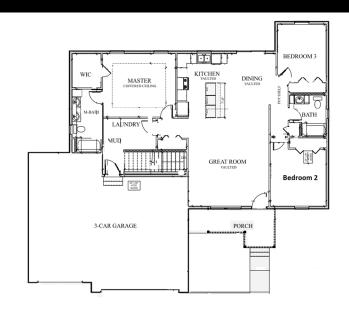

## PROPERTY FEATURES

- \* Ranch Style
- \* 3 Car Garage
- \* 3 5 Bedrooms
- \* 2 3 Bathrooms
- \* 1504 sq ft Main Level
- \* 1477 sq ft Basement Level
- \* Unifinished Basement
- \* Quartz Countertops
- \* Vaulted Ceilings
- \* Master Tile Shower
- \* Landscaping Allowance
- \* Family Friendly Neighborhood