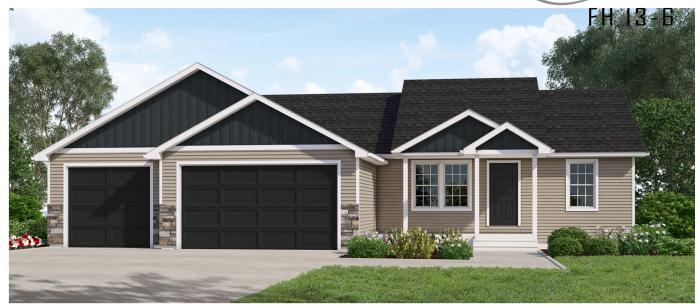

\$445,000.00 3014 28th Ave W

## **NOW BUILDING IN TOWN!**

## LOCATION

Located in Fairhills Subdivision

1 block NW of Hagen School

This gorgeous development offers in-town convienience!

## PROPERTY FEATURES

- \* Ranch Style
- \* 3 Car Garage
- \* 3 5 Bedrooms
- \* 2 3 Bathrooms
- \* 1504 sq ft Main Level
- \* 1477 sq ft Basement Level
- \* Unifinished Basement
- \* Quartz Countertops
- \* Vaulted Ceilings
- \* Master Tile Shower
- \* Landscaping Allowance
- \* Family Friendly Neighborhood