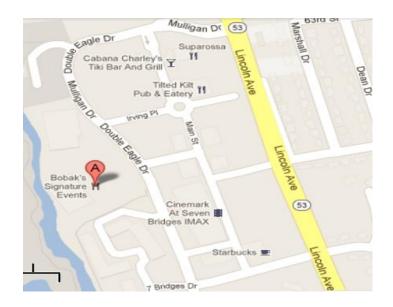

# 2021 Suburban Building Officials Conference Holiday Luncheon & Business Meeting Location/Map:

### Address:

Bobak's Signature Events 6440 Double Eagle Drive Woodridge, Illinois 60517 (630) 968-7778

#### **Directions:**

Bobak's Signature Events is located just west of Highway 53 in Woodridge. Approximately one-half mile north of Hobson Road

Approximately one and a half miles south of Maple Ave.

There is traffic light at seven Bridges Dr. that leads to Double Eagle Dr.

## **Nearby Landmarks:**

Signature Events is located behind (west of) the IMAX Theater and just south of an eleven-story apartment building.

We Look Forward to Your Company!