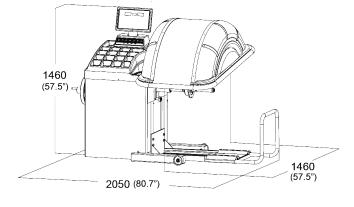

- AUTOMATIC ARM 2D to measure automatically distance and diameter
- 51" wheel guard
- PNEUMATIC LIFT integrated, for wheels up to 550 lbs (250 Kg)
- Made in ITALY

Power requirements
Balancing speed
Measuring cycle
Unbalance resolution
Rim width setting range
Rim diameter setting range
Max. tire diameter
Max. wheel weight
Shaft diameter
Machine weight

110 VAC, 50/60 Hz, 1 ph

70 rpm (truck) - 100 rpm (car)

10 - 20 s

0.25 oz (10 g) truck mode - 0.01 oz (1 g) car mode

1.5" - 20" (40 - 510 mm)

10" - 30" (265 - 765 mm)

51" (1,295 mm)

550 lbs (250 Kg) 40 mm

615 lbs (280 Kg)