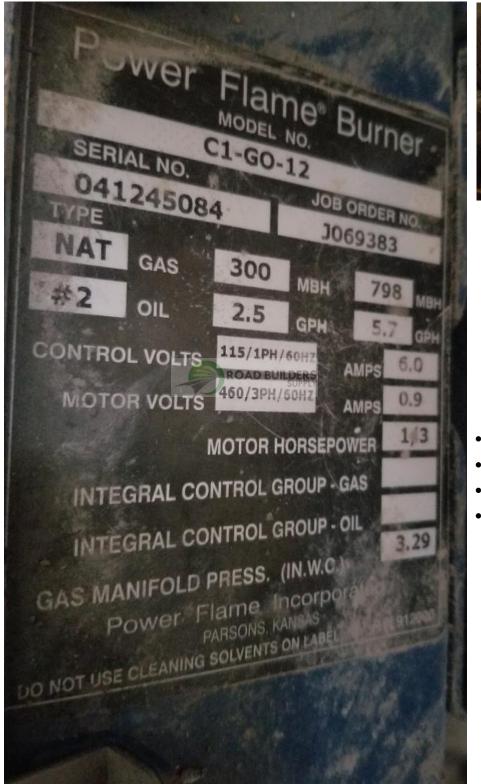

## **Used Equipment: PowerFlame Burner**

- Power-Flame Burner
- Model #C1-GO-12
- Serial # 041245084
- Dual Fuel Capable

- All equipment subject to prior sale.
- RSB strives to ensure the accuracy of all listings, but all listings are "as-is, where-is," with no implied warranty.
- All buyers are encouraged to inspect equipment personally to verify accuracy.
- All information contained in this listing sheet is confidential. It is the property of RBS and is not to be shared.
  - Road Builders Supply, LLC accepts no liability for the accuracy of the above listing.