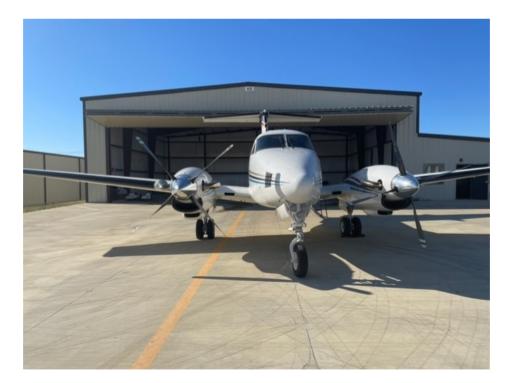

## 1981 Beechcraft King Air F-90

| ENGINES:  | Left Engine:                                                                                                                                                                                                                                                                                                                                                                                                                     | Right Engine:                    |
|-----------|----------------------------------------------------------------------------------------------------------------------------------------------------------------------------------------------------------------------------------------------------------------------------------------------------------------------------------------------------------------------------------------------------------------------------------|----------------------------------|
|           | 3156 TSOH                                                                                                                                                                                                                                                                                                                                                                                                                        | 1756 TSOH                        |
|           | Fresh Hotsection                                                                                                                                                                                                                                                                                                                                                                                                                 | 365 SHS                          |
| PROPS:    | Left Prop:                                                                                                                                                                                                                                                                                                                                                                                                                       | Right Prop:                      |
|           | 230 TSO                                                                                                                                                                                                                                                                                                                                                                                                                          | 230 TSO                          |
|           | May 2019                                                                                                                                                                                                                                                                                                                                                                                                                         | May 2019                         |
| AVIONICS: | Updated Garmin Panel:<br>Autopilot: Sperry SPZ -200                                                                                                                                                                                                                                                                                                                                                                              |                                  |
|           | Dual Garmin 750's                                                                                                                                                                                                                                                                                                                                                                                                                |                                  |
|           | Dual GTX 33ES's                                                                                                                                                                                                                                                                                                                                                                                                                  |                                  |
|           | GDL 69ASXM                                                                                                                                                                                                                                                                                                                                                                                                                       |                                  |
|           | GDL - 88B                                                                                                                                                                                                                                                                                                                                                                                                                        |                                  |
|           | GWX - 68 Radar                                                                                                                                                                                                                                                                                                                                                                                                                   |                                  |
|           | Dual Garmin 600's                                                                                                                                                                                                                                                                                                                                                                                                                |                                  |
|           | TAWS A W/Gear Warning                                                                                                                                                                                                                                                                                                                                                                                                            |                                  |
|           | Garmin Blind Audio                                                                                                                                                                                                                                                                                                                                                                                                               |                                  |
|           | MId Continent Standby Flight Display                                                                                                                                                                                                                                                                                                                                                                                             |                                  |
|           | Shadin Fuel Flow                                                                                                                                                                                                                                                                                                                                                                                                                 |                                  |
|           | Custom Beechcraft One Piece Custom Panel                                                                                                                                                                                                                                                                                                                                                                                         |                                  |
| FEATURES: | Raisbeck Dual Aft Body Strakes                                                                                                                                                                                                                                                                                                                                                                                                   | American Aviation Exhaust Stacks |
|           | Prop Synchrophaser                                                                                                                                                                                                                                                                                                                                                                                                               | Air Conditioning                 |
|           | Autofeather                                                                                                                                                                                                                                                                                                                                                                                                                      |                                  |
|           | Ground Clearance Switch                                                                                                                                                                                                                                                                                                                                                                                                          |                                  |
| INTERIOR: | This seven (7) passenger interior is configured in a four-place executive club arrangement, with one side facing seat and an aft lav seat, completed in Mocha Brown leather with coordinating fabric side panels Also featured are dual executive writing tables, 115 VAC cabin outlets, and forward refreshment cente with ice container and water dispenser. All cabinetry is completed in Burlwood Laminate with Sati finish. |                                  |
| EXTERIOR: | The Aircraft is painted overall Matterhorn White with Tan and Copper accent stripes.                                                                                                                                                                                                                                                                                                                                             |                                  |