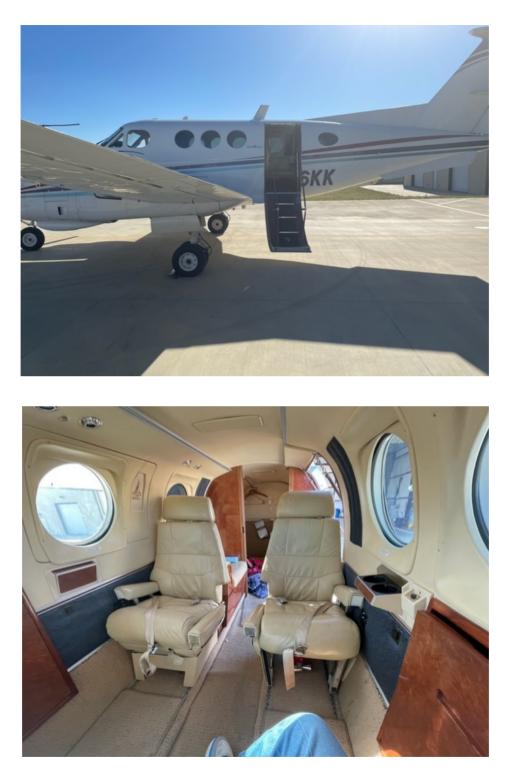

## 1981 Beechcraft King Air F-90

| ENGINES:  | Left Engine:                                                                                                                                                                                                                                                                                                                                                                                                                     | Right Engine:                    |
|-----------|----------------------------------------------------------------------------------------------------------------------------------------------------------------------------------------------------------------------------------------------------------------------------------------------------------------------------------------------------------------------------------------------------------------------------------|----------------------------------|
|           | 3156 TSOH                                                                                                                                                                                                                                                                                                                                                                                                                        | 1756 TSOH                        |
|           | Fresh Hotsection                                                                                                                                                                                                                                                                                                                                                                                                                 | 365 SHS                          |
| PROPS:    | Left Prop:                                                                                                                                                                                                                                                                                                                                                                                                                       | Right Prop:                      |
|           | 230 TSO                                                                                                                                                                                                                                                                                                                                                                                                                          | 230 TSO                          |
|           | May 2019                                                                                                                                                                                                                                                                                                                                                                                                                         | May 2019                         |
| AVIONICS: | Updated Garmin Panel:<br>Autopilot: Sperry SPZ -200                                                                                                                                                                                                                                                                                                                                                                              |                                  |
|           | Dual Garmin 750's                                                                                                                                                                                                                                                                                                                                                                                                                |                                  |
|           | Dual GTX 33ES's                                                                                                                                                                                                                                                                                                                                                                                                                  |                                  |
|           | GDL 69ASXM                                                                                                                                                                                                                                                                                                                                                                                                                       |                                  |
|           | GDL - 88B                                                                                                                                                                                                                                                                                                                                                                                                                        |                                  |
|           | GWX - 68 Radar                                                                                                                                                                                                                                                                                                                                                                                                                   |                                  |
|           | Dual Garmin 600's                                                                                                                                                                                                                                                                                                                                                                                                                |                                  |
|           | TAWS A W/Gear Warning                                                                                                                                                                                                                                                                                                                                                                                                            |                                  |
|           | Garmin Blind Audio                                                                                                                                                                                                                                                                                                                                                                                                               |                                  |
|           | MId Continent Standby Flight Display                                                                                                                                                                                                                                                                                                                                                                                             |                                  |
|           | Shadin Fuel Flow                                                                                                                                                                                                                                                                                                                                                                                                                 |                                  |
|           | Custom Beechcraft One Piece Custom Panel                                                                                                                                                                                                                                                                                                                                                                                         |                                  |
| FEATURES: | Raisbeck Dual Aft Body Strakes                                                                                                                                                                                                                                                                                                                                                                                                   | American Aviation Exhaust Stacks |
|           | Prop Synchrophaser                                                                                                                                                                                                                                                                                                                                                                                                               | Air Conditioning                 |
|           | Autofeather                                                                                                                                                                                                                                                                                                                                                                                                                      |                                  |
|           | Ground Clearance Switch                                                                                                                                                                                                                                                                                                                                                                                                          |                                  |
| INTERIOR: | This seven (7) passenger interior is configured in a four-place executive club arrangement, with one side facing seat and an aft lav seat, completed in Mocha Brown leather with coordinating fabric side panels Also featured are dual executive writing tables, 115 VAC cabin outlets, and forward refreshment cente with ice container and water dispenser. All cabinetry is completed in Burlwood Laminate with Sati finish. |                                  |
| EXTERIOR: | The Aircraft is painted overall Matterhorn White with Tan and Copper accent stripes.                                                                                                                                                                                                                                                                                                                                             |                                  |