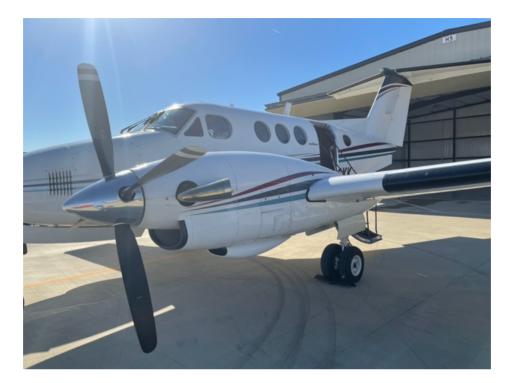

## 1981 Beechcraft King Air F-90

| ENGINES:  | Left Engine:                                                                                                                                                                                                                                                                                                                                                                                                                     | Right Engine:                    |
|-----------|----------------------------------------------------------------------------------------------------------------------------------------------------------------------------------------------------------------------------------------------------------------------------------------------------------------------------------------------------------------------------------------------------------------------------------|----------------------------------|
|           | 3156 TSOH                                                                                                                                                                                                                                                                                                                                                                                                                        | 1756 TSOH                        |
|           | Fresh Hotsection                                                                                                                                                                                                                                                                                                                                                                                                                 | 365 SHS                          |
| PROPS:    | Left Prop:                                                                                                                                                                                                                                                                                                                                                                                                                       | Right Prop:                      |
|           | 230 TSO                                                                                                                                                                                                                                                                                                                                                                                                                          | 230 TSO                          |
|           | May 2019                                                                                                                                                                                                                                                                                                                                                                                                                         | May 2019                         |
| AVIONICS: | Updated Garmin Panel:<br>Autopilot: Sperry SPZ -200                                                                                                                                                                                                                                                                                                                                                                              |                                  |
|           | Dual Garmin 750's                                                                                                                                                                                                                                                                                                                                                                                                                |                                  |
|           | Dual GTX 33ES's                                                                                                                                                                                                                                                                                                                                                                                                                  |                                  |
|           | GDL 69ASXM                                                                                                                                                                                                                                                                                                                                                                                                                       |                                  |
|           | GDL - 88B                                                                                                                                                                                                                                                                                                                                                                                                                        |                                  |
|           | GWX - 68 Radar                                                                                                                                                                                                                                                                                                                                                                                                                   |                                  |
|           | Dual Garmin 600's                                                                                                                                                                                                                                                                                                                                                                                                                |                                  |
|           | TAWS A W/Gear Warning                                                                                                                                                                                                                                                                                                                                                                                                            |                                  |
|           | Garmin Blind Audio                                                                                                                                                                                                                                                                                                                                                                                                               |                                  |
|           | MId Continent Standby Flight Display                                                                                                                                                                                                                                                                                                                                                                                             |                                  |
|           | Shadin Fuel Flow                                                                                                                                                                                                                                                                                                                                                                                                                 |                                  |
|           | Custom Beechcraft One Piece Custom Panel                                                                                                                                                                                                                                                                                                                                                                                         |                                  |
| FEATURES: | Raisbeck Dual Aft Body Strakes                                                                                                                                                                                                                                                                                                                                                                                                   | American Aviation Exhaust Stacks |
|           | Prop Synchrophaser                                                                                                                                                                                                                                                                                                                                                                                                               | Air Conditioning                 |
|           | Autofeather                                                                                                                                                                                                                                                                                                                                                                                                                      |                                  |
|           | Ground Clearance Switch                                                                                                                                                                                                                                                                                                                                                                                                          |                                  |
| INTERIOR: | This seven (7) passenger interior is configured in a four-place executive club arrangement, with one side facing seat and an aft lav seat, completed in Mocha Brown leather with coordinating fabric side panels Also featured are dual executive writing tables, 115 VAC cabin outlets, and forward refreshment cente with ice container and water dispenser. All cabinetry is completed in Burlwood Laminate with Sati finish. |                                  |
| EXTERIOR: | The Aircraft is painted overall Matterhorn White with Tan and Copper accent stripes.                                                                                                                                                                                                                                                                                                                                             |                                  |