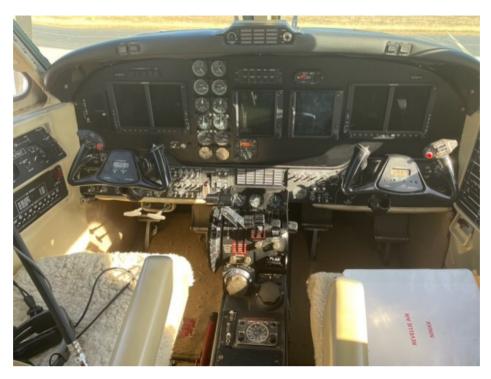

## 1981 Beechcraft King Air F-90

| ENGINES:  | Left Engine:                                                                                                                                                                                                                                                                                                                                                                                                                     | Right Engine:                    |
|-----------|----------------------------------------------------------------------------------------------------------------------------------------------------------------------------------------------------------------------------------------------------------------------------------------------------------------------------------------------------------------------------------------------------------------------------------|----------------------------------|
|           | 3156 TSOH                                                                                                                                                                                                                                                                                                                                                                                                                        | 1756 TSOH                        |
|           | Fresh Hotsection                                                                                                                                                                                                                                                                                                                                                                                                                 | 365 SHS                          |
| PROPS:    | Left Prop:                                                                                                                                                                                                                                                                                                                                                                                                                       | Right Prop:                      |
|           | 230 TSO                                                                                                                                                                                                                                                                                                                                                                                                                          | 230 TSO                          |
|           | May 2019                                                                                                                                                                                                                                                                                                                                                                                                                         | May 2019                         |
| AVIONICS: | Updated Garmin Panel:<br>Autopilot: Sperry SPZ -200                                                                                                                                                                                                                                                                                                                                                                              |                                  |
|           | Dual Garmin 750's                                                                                                                                                                                                                                                                                                                                                                                                                |                                  |
|           | Dual GTX 33ES's                                                                                                                                                                                                                                                                                                                                                                                                                  |                                  |
|           | GDL 69ASXM                                                                                                                                                                                                                                                                                                                                                                                                                       |                                  |
|           | GDL - 88B                                                                                                                                                                                                                                                                                                                                                                                                                        |                                  |
|           | GWX - 68 Radar                                                                                                                                                                                                                                                                                                                                                                                                                   |                                  |
|           | Dual Garmin 600's                                                                                                                                                                                                                                                                                                                                                                                                                |                                  |
|           | TAWS A W/Gear Warning                                                                                                                                                                                                                                                                                                                                                                                                            |                                  |
|           | Garmin Blind Audio                                                                                                                                                                                                                                                                                                                                                                                                               |                                  |
|           | MId Continent Standby Flight Display                                                                                                                                                                                                                                                                                                                                                                                             |                                  |
|           | Shadin Fuel Flow                                                                                                                                                                                                                                                                                                                                                                                                                 |                                  |
|           | Custom Beechcraft One Piece Custom Panel                                                                                                                                                                                                                                                                                                                                                                                         |                                  |
| FEATURES: | Raisbeck Dual Aft Body Strakes                                                                                                                                                                                                                                                                                                                                                                                                   | American Aviation Exhaust Stacks |
|           | Prop Synchrophaser                                                                                                                                                                                                                                                                                                                                                                                                               | Air Conditioning                 |
|           | Autofeather                                                                                                                                                                                                                                                                                                                                                                                                                      |                                  |
|           | Ground Clearance Switch                                                                                                                                                                                                                                                                                                                                                                                                          |                                  |
| INTERIOR: | This seven (7) passenger interior is configured in a four-place executive club arrangement, with one side facing seat and an aft lav seat, completed in Mocha Brown leather with coordinating fabric side panels Also featured are dual executive writing tables, 115 VAC cabin outlets, and forward refreshment cente with ice container and water dispenser. All cabinetry is completed in Burlwood Laminate with Sati finish. |                                  |
| EXTERIOR: | The Aircraft is painted overall Matterhorn White with Tan and Copper accent stripes.                                                                                                                                                                                                                                                                                                                                             |                                  |