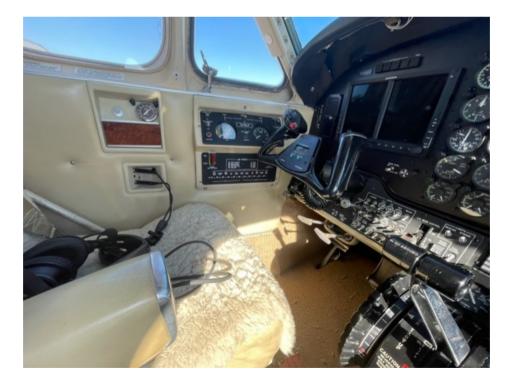

## 1981 Beechcraft King Air F-90

| ENGINES:  | Left Engine:                                                                                                                                                                                                                                                                                                                                                                                                                     | Right Engine:                    |
|-----------|----------------------------------------------------------------------------------------------------------------------------------------------------------------------------------------------------------------------------------------------------------------------------------------------------------------------------------------------------------------------------------------------------------------------------------|----------------------------------|
|           | 3156 TSOH                                                                                                                                                                                                                                                                                                                                                                                                                        | 1756 TSOH                        |
|           | Fresh Hotsection                                                                                                                                                                                                                                                                                                                                                                                                                 | 365 SHS                          |
| PROPS:    | Left Prop:                                                                                                                                                                                                                                                                                                                                                                                                                       | Right Prop:                      |
|           | 230 TSO                                                                                                                                                                                                                                                                                                                                                                                                                          | 230 TSO                          |
|           | May 2019                                                                                                                                                                                                                                                                                                                                                                                                                         | May 2019                         |
| AVIONICS: | Updated Garmin Panel:<br>Autopilot: Sperry SPZ -200                                                                                                                                                                                                                                                                                                                                                                              |                                  |
|           | Dual Garmin 750's                                                                                                                                                                                                                                                                                                                                                                                                                |                                  |
|           | Dual GTX 33ES's                                                                                                                                                                                                                                                                                                                                                                                                                  |                                  |
|           | GDL 69ASXM                                                                                                                                                                                                                                                                                                                                                                                                                       |                                  |
|           | GDL - 88B                                                                                                                                                                                                                                                                                                                                                                                                                        |                                  |
|           | GWX - 68 Radar                                                                                                                                                                                                                                                                                                                                                                                                                   |                                  |
|           | Dual Garmin 600's                                                                                                                                                                                                                                                                                                                                                                                                                |                                  |
|           | TAWS A W/Gear Warning                                                                                                                                                                                                                                                                                                                                                                                                            |                                  |
|           | Garmin Blind Audio                                                                                                                                                                                                                                                                                                                                                                                                               |                                  |
|           | MId Continent Standby Flight Display                                                                                                                                                                                                                                                                                                                                                                                             |                                  |
|           | Shadin Fuel Flow                                                                                                                                                                                                                                                                                                                                                                                                                 |                                  |
|           | Custom Beechcraft One Piece Custom Panel                                                                                                                                                                                                                                                                                                                                                                                         |                                  |
| FEATURES: | Raisbeck Dual Aft Body Strakes                                                                                                                                                                                                                                                                                                                                                                                                   | American Aviation Exhaust Stacks |
|           | Prop Synchrophaser                                                                                                                                                                                                                                                                                                                                                                                                               | Air Conditioning                 |
|           | Autofeather                                                                                                                                                                                                                                                                                                                                                                                                                      |                                  |
|           | Ground Clearance Switch                                                                                                                                                                                                                                                                                                                                                                                                          |                                  |
| INTERIOR: | This seven (7) passenger interior is configured in a four-place executive club arrangement, with one side facing seat and an aft lav seat, completed in Mocha Brown leather with coordinating fabric side panels Also featured are dual executive writing tables, 115 VAC cabin outlets, and forward refreshment cente with ice container and water dispenser. All cabinetry is completed in Burlwood Laminate with Sati finish. |                                  |
| EXTERIOR: | The Aircraft is painted overall Matterhorn White with Tan and Copper accent stripes.                                                                                                                                                                                                                                                                                                                                             |                                  |