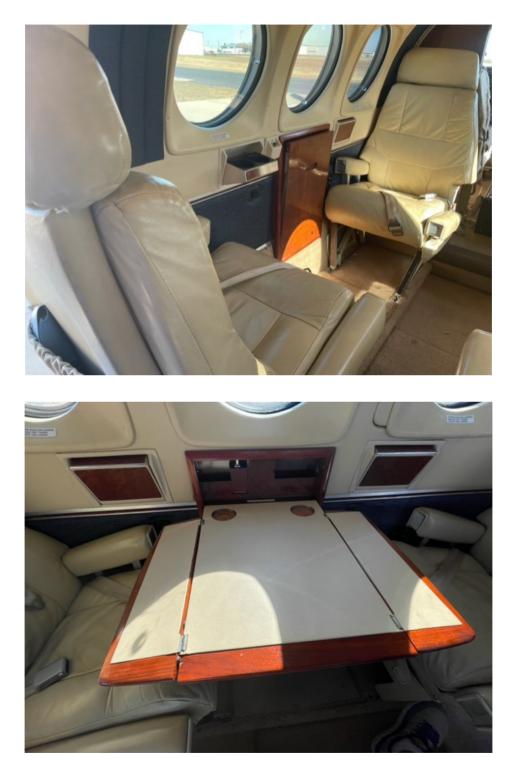

## 1981 Beechcraft King Air F-90

| ENGINES:  | Left Engine:                                                                                                                                                                                                                                                                                                                                                                                                                     | Right Engine:                    |
|-----------|----------------------------------------------------------------------------------------------------------------------------------------------------------------------------------------------------------------------------------------------------------------------------------------------------------------------------------------------------------------------------------------------------------------------------------|----------------------------------|
|           | 3156 TSOH                                                                                                                                                                                                                                                                                                                                                                                                                        | 1756 TSOH                        |
|           | Fresh Hotsection                                                                                                                                                                                                                                                                                                                                                                                                                 | 365 SHS                          |
| PROPS:    | Left Prop:                                                                                                                                                                                                                                                                                                                                                                                                                       | Right Prop:                      |
|           | 230 TSO                                                                                                                                                                                                                                                                                                                                                                                                                          | 230 TSO                          |
|           | May 2019                                                                                                                                                                                                                                                                                                                                                                                                                         | May 2019                         |
| AVIONICS: | Updated Garmin Panel:<br>Autopilot: Sperry SPZ -200                                                                                                                                                                                                                                                                                                                                                                              |                                  |
|           | Dual Garmin 750's                                                                                                                                                                                                                                                                                                                                                                                                                |                                  |
|           | Dual GTX 33ES's                                                                                                                                                                                                                                                                                                                                                                                                                  |                                  |
|           | GDL 69ASXM                                                                                                                                                                                                                                                                                                                                                                                                                       |                                  |
|           | GDL - 88B                                                                                                                                                                                                                                                                                                                                                                                                                        |                                  |
|           | GWX - 68 Radar                                                                                                                                                                                                                                                                                                                                                                                                                   |                                  |
|           | Dual Garmin 600's                                                                                                                                                                                                                                                                                                                                                                                                                |                                  |
|           | TAWS A W/Gear Warning                                                                                                                                                                                                                                                                                                                                                                                                            |                                  |
|           | Garmin Blind Audio                                                                                                                                                                                                                                                                                                                                                                                                               |                                  |
|           | MId Continent Standby Flight Display                                                                                                                                                                                                                                                                                                                                                                                             |                                  |
|           | Shadin Fuel Flow                                                                                                                                                                                                                                                                                                                                                                                                                 |                                  |
|           | Custom Beechcraft One Piece Custom Panel                                                                                                                                                                                                                                                                                                                                                                                         |                                  |
| FEATURES: | Raisbeck Dual Aft Body Strakes                                                                                                                                                                                                                                                                                                                                                                                                   | American Aviation Exhaust Stacks |
|           | Prop Synchrophaser                                                                                                                                                                                                                                                                                                                                                                                                               | Air Conditioning                 |
|           | Autofeather                                                                                                                                                                                                                                                                                                                                                                                                                      |                                  |
|           | Ground Clearance Switch                                                                                                                                                                                                                                                                                                                                                                                                          |                                  |
| INTERIOR: | This seven (7) passenger interior is configured in a four-place executive club arrangement, with one side facing seat and an aft lav seat, completed in Mocha Brown leather with coordinating fabric side panels Also featured are dual executive writing tables, 115 VAC cabin outlets, and forward refreshment cente with ice container and water dispenser. All cabinetry is completed in Burlwood Laminate with Sati finish. |                                  |
| EXTERIOR: | The Aircraft is painted overall Matterhorn White with Tan and Copper accent stripes.                                                                                                                                                                                                                                                                                                                                             |                                  |