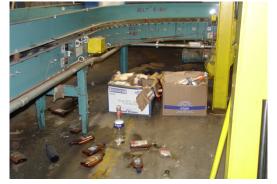

13

16

Plant-wide, yellow protectors should be wipe down - free of dirt and dust **Monthly** 

All bottles disposed of in Shipping tunnel to Shipping Two

Outside door swept, stadium chairs wiped down **Monthly** 