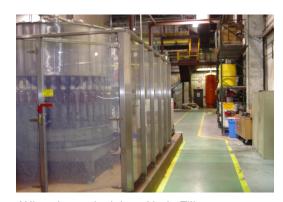

7

Sweep up cigarette butts outside door **Every Two Weeks** 

Scrub floor @ battery station, wipe down yellow railings Monthly

Wipe down plexiglass Horix Filler