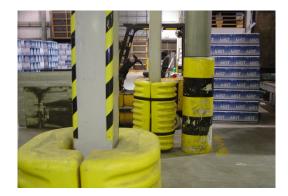

13

16

Plant-wide, yellow protectors should be wipe down - free of dirt and dust **Monthly** 

All bottles disposed of in Shipping tunnel to Shipping Two

Outside door swept, stadium chairs wiped down **Monthly** 