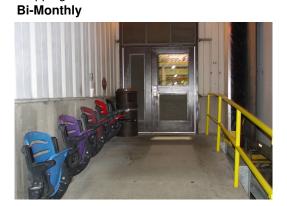

13

16

Plant-wide, yellow protectors should be wipe down - free of dirt and dust **Monthly** 

All bottles disposed of in Shipping tunnel to Shipping Two

Outside door swept, stadium chairs wiped down **Monthly** 