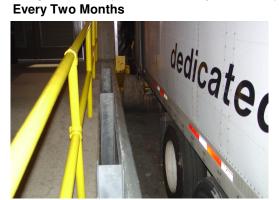

# **Proposed MAXIMO Work Orders**

20

19

Tunnels in Shipping and to Main offices should be policed for trash and debris - A good sweep can be done during shutdown\* Every Quarter

ALL strap machines AND motors along the bottling lines should be wiped down **Monthly** 