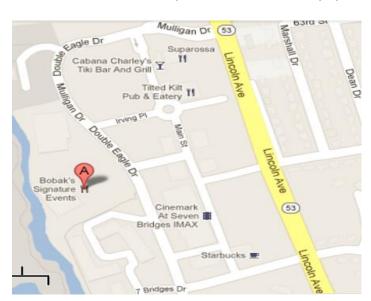

# 2022 Suburban Building Officials Conference Holiday Luncheon & Business Meeting Location/Map:

#### **Address:**

Bobak's Signature Events 6440 Double Eagle Drive Woodridge, Illinois 60517 (630) 968-7778

#### **Directions:**

Bobak's Signature Events is located just west of Highway 53 in Woodridge.

Approximately one-half mile north of Hobson Road

Approximately one and a half miles south of Maple Ave.

There is a traffic light at Seven Bridges Dr. that leads to Double Eagle Dr.

#### **Nearby Landmarks:**

Bobak's Signature Events is located behind (west of) the IMAX Theater & just south of an 11-story apartment building.

We Look Forward to Your Companionship!