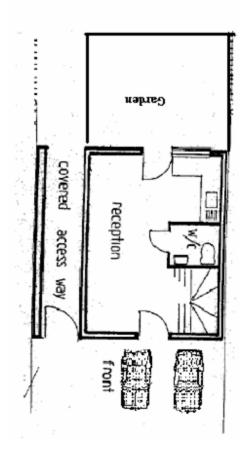

### **Description:**

An opportunity to acquire this freehold house located at rear with full road access. It is a detached two bedroom house at rear with 2 parking and garden let on AST.

Ground Floor: Open Plan Kitchen/Lounge, Bathroom, Rear Garden, Front off

Street Parking (2 spaces).

First Floor: 2 double Bedrooms. All Electric

### **FLOOR PLAN**

- <u>Ground Floor:</u> Open Plan Kitchen/Lounge, Bathroom, Rear Garden, Front off Street Parking (2 spaces).
- First Floor: 2 double Bedrooms. All Electric

Note: Whilst every care is taken to ensure accuracy of these particulars no responsibility is taken for error, omission or miss-statement. No fixtures or fittings were tested. Intending purchasers should not rely on them as statements of representation of fact, but must satisfy themselves by inspection or otherwise as to their accuracy.