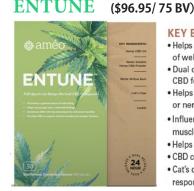

#### 1 canister of Organic Greens (30 Servings)

- Helps support multiple key body systems to promote a general sense of well-being
- · Dual delivery system provides fast and sustained distribution of CBD for 24 hours
- · Helps encourage calm, collected feelings during periods of stress or nervousness, while maintaining greater focus
- Influences the endocannabinoid system for fast-acting comfort of
- · Helps promote restful sleep
- CBD combined with CoQ10 helps support normal energy production
- · Cat's claw and willow bark help support a normal inflammatory response and aid immune equilibrium