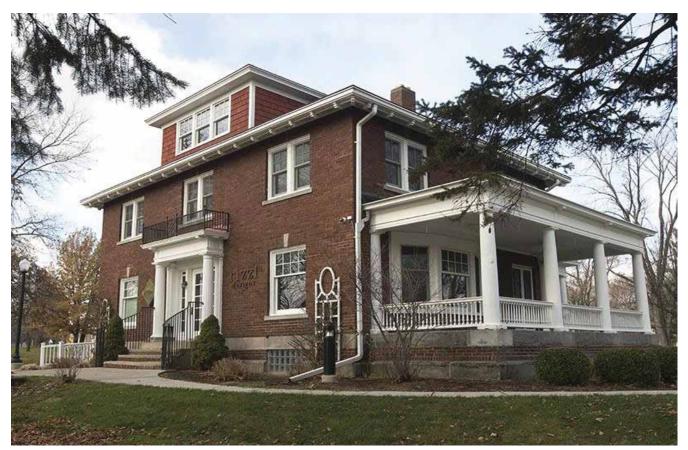

## Distinctive and Grand Fully Rehabilitated Historic Building

4,613± sf 3-Story Brick well-maintained Mixed-use Office space, located West of Old Town Proper with a Grand staircase, 9' Ceilings and huge covered Porch. Mechanicals updated in 2009 and parking for up to twelve spaces. NGFA Heating, .81± Acres

## SALE APPROVAL REQUIREMENT:

"Sale shall be contingent upon approval by the Ingham County Land Bank Fast Track Authority Board of Directors."

1141 N. Pine Street - Front view

Foyer