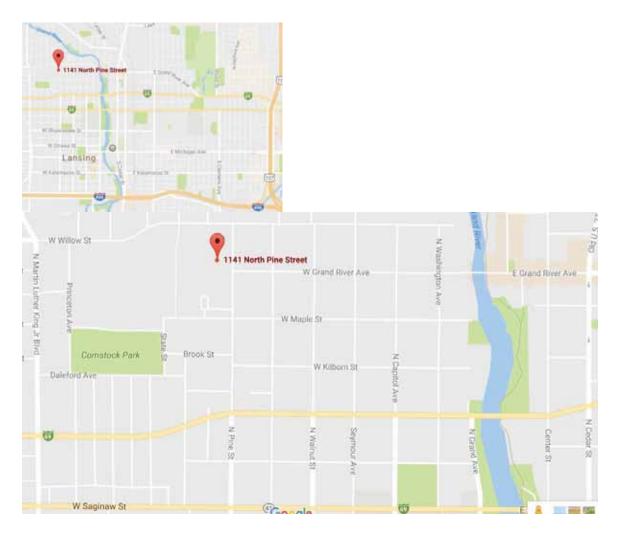

## Driving Map for:

# 1141 N. Pine Street Lansing, MI 48915

## **Directions:**

Located West of Old Town Proper between Willow St. and W. Oakland Rd St. Situated on the former MI School for the Blind Campus.

From East Lansing take head West on W Grand River Ave, continue onto I-69 BL/E Oakland Ave, turn right onto N Pine Street .

From I-69, head East on I-69BL/W Saginaw Hwy, turn left onto N Martin Luther King Jr Blvd, continue straight to stay on N Martin Luther King Jr Blvd, Turn right onto W Willow St, Turn right onto N Pine St, destination will be on the right.