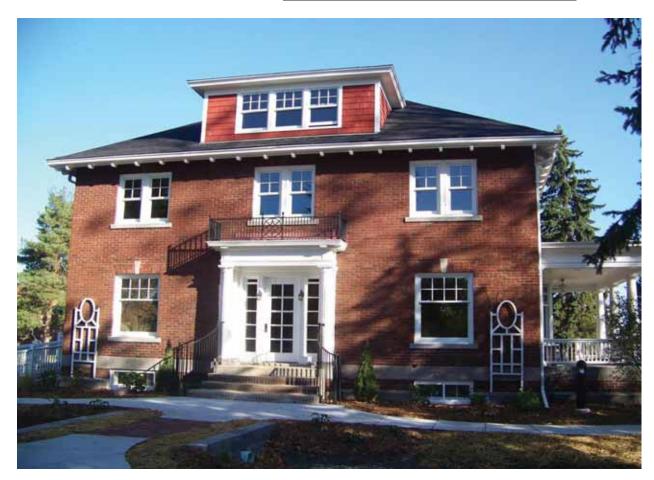

## Distinctive and Grand Fully Rehabilitated Historic Building

4,613± sf 3-Story Brick well-maintained Mixed-use Office space, located West of Old Town Proper with a Grand staircase, 9' Ceilings and huge covered Porch. Mechanicals updated in 2009 and parking for up to twelve spaces. NGFA Heating, .81± Acres

## SALE APPROVAL REQUIREMENT:

"Sale shall be contingent upon approval by the Ingham County Land Bank Fast Track Authority Board of Directors."

1141 N. Pine Street - Front view

Foyer