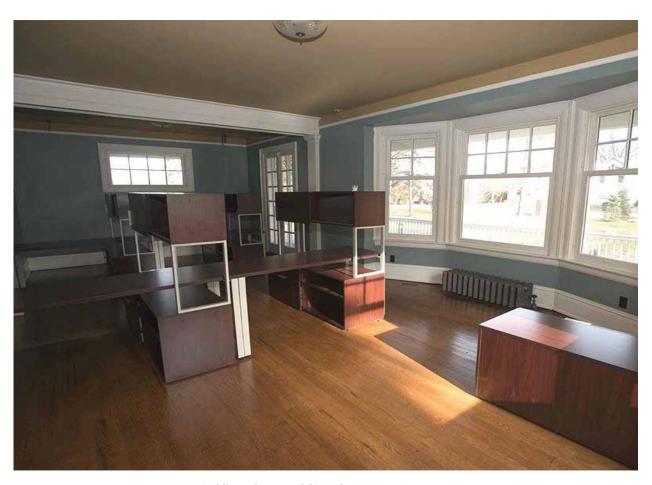

ors, or omissions. All square footage and other dimensions are approximate. This offering is subject to prior sale and may be withdrawn, modified or cancelled at any time with out notice.

## SALE APPROVAL AND USE RESTRICTION: 1141 N. Pine Street, Lansing, MI 48906



## USE RESTRICTION FOR COMMERCIAL SALES:

"The property shall be transferred subject to a deed restriction prohibiting use of the property for any sexually-oriented business as defined by law, medical marijuana business or dispensary, or casino, and a covenant by the purchaser agreeing to the restriction."

## SALE APPROVAL REQUIREMENT:

"Sale shall be contingent upon approval by the Ingham County Land Bank Fast Track Authority Board of Directors."



1141 N. Pine Street - Front view

Foyer

# **Grand Staircase in Foyer**





Office Space/Conference Room





Kitchen Restroom



## Driving Map for:

# 1141 N. Pine Street Lansing, MI 48915



## **Directions:**

Located West of Old Town Proper between Willow St. and W. Oakland Rd St. Situated on the former MI School for the Blind Campus.

From East Lansing take head West on W Grand River Ave, continue onto I-69 BL/E Oakland Ave, turn right onto N Pine Street .

From I-69, head East on I-69BL/W Saginaw Hwy, turn left onto N Martin Luther King Jr Blvd, continue straight to stay on N Martin Luther King Jr Blvd, Turn right onto W Willow St, Turn right onto N Pine St, destination will be on the right.

# GIS Drawing of Property at: 1141N Pine St, Lansing, MI 48906



**Legal Description from County Records:** 

PARCEL H PART OF THE SOUTHWEST 1/4 OF SECTION 9, T4N-R