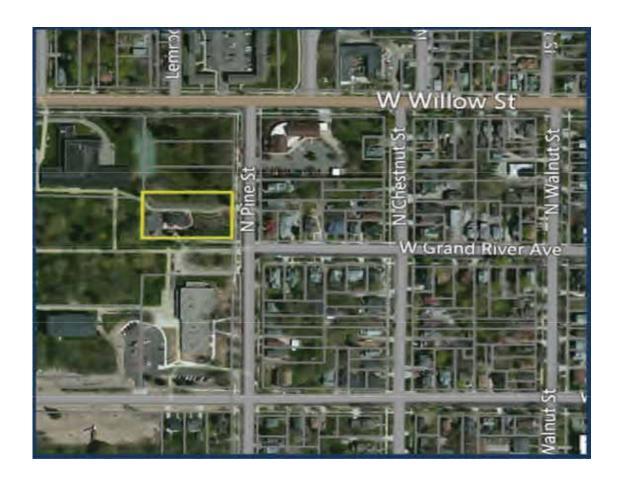

## Driving Map for:

# 1141 N. Pine Street Lansing, MI 48915

## **Directions:**

Located West of Old Town Proper between Willow St. and W. Oakland Rd St. Situated on the former MI School for the Blind Campus.

From East Lansing take head West on W Grand River Ave, continue onto I-69 BL/E Oakland Ave, turn right onto N Pine Street .

From I-69, head East on I-69BL/W Saginaw Hwy, turn left onto N Martin Luther King Jr Blvd, continue straight to stay on N Martin Luther King Jr Blvd, Turn right onto W Willow St, Turn right onto N Pine St, destination will be on the right.