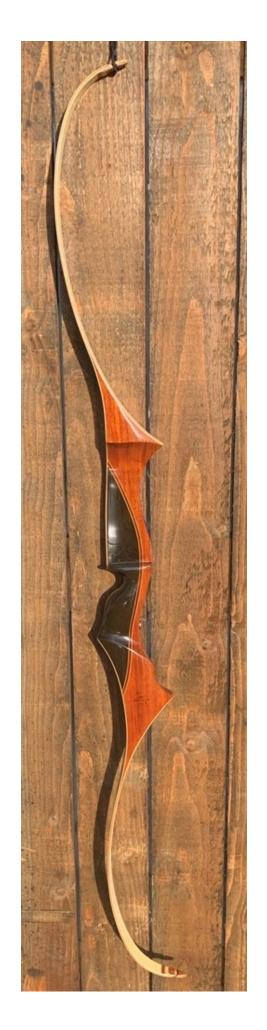

TOTAL COST: \$188.00

DESCRIPTION: Great looking and performing vintage Wing target bow. The Presentation was the top of the line for Wing. This one has no delamination; no cracks; limbs are straight. Overlays and tips are in great condition. 2 filled holes on the side of the riser (see pic). Also two filled sight holes on the face (see pic on last page). No stress lines or crazing. A few scratches, dings, blemishes and scuffs here and there. Decals are in very good shape. Still, this is a pretty nice bow for its age.