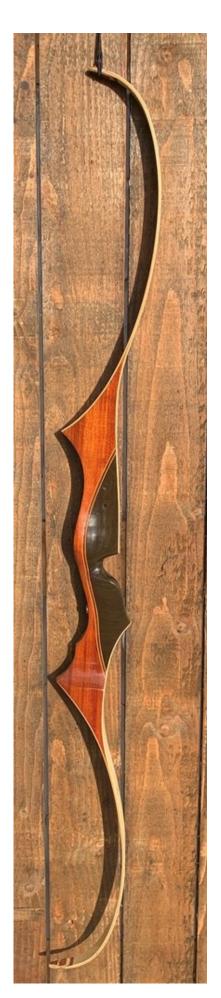

TOTAL COST: \$188.00

DESCRIPTION: Great looking and performing vintage Wing target bow. The Presentation was the top of the line for Wing. This one has no delamination; no cracks; limbs are straight. Overlays and tips are in great condition. 2 filled holes on the side of the riser (see pic). Also two filled sight holes on the face (see pic on last page). No stress lines or crazing. A few scratches, dings, blemishes and scuffs here and there. Decals are in very good shape. Still, this is a pretty nice bow for its age.