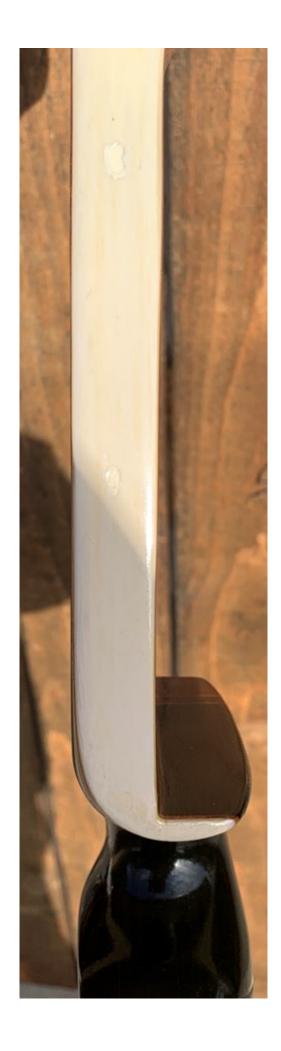

TOTAL COST: \$188.00

DESCRIPTION: Great looking and performing vintage Wing target bow. The Presentation was the top of the line for Wing. This one has no delamination; no cracks; limbs are straight. Overlays and tips are in great condition. 2 filled holes on the side of the riser (see pic). Also two filled sight holes on the face (see pic on last page). No stress lines or crazing. A few scratches, dings, blemishes and scuffs here and there. Decals are in very good shape. Still, this is a pretty nice bow for its age.