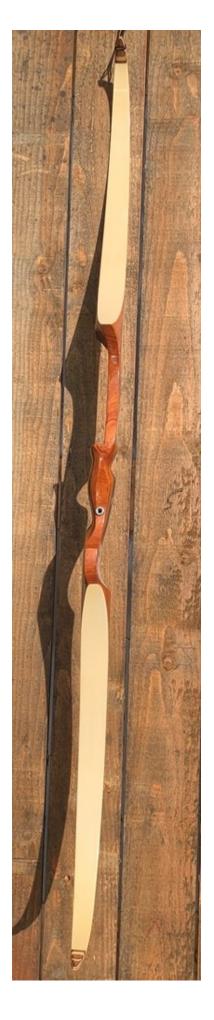

TOTAL COST: \$188.00

DESCRIPTION: Great looking and performing vintage Wing target bow. The Presentation was the top of the line for Wing. This one has no delamination; no cracks; limbs are straight. Overlays and tips are in great condition. 2 filled holes on the side of the riser (see pic). Also two filled sight holes on the face (see pic on last page). No stress lines or crazing. A few scratches, dings, blemishes and scuffs here and there. Decals are in very good shape. Still, this is a pretty nice bow for its age.