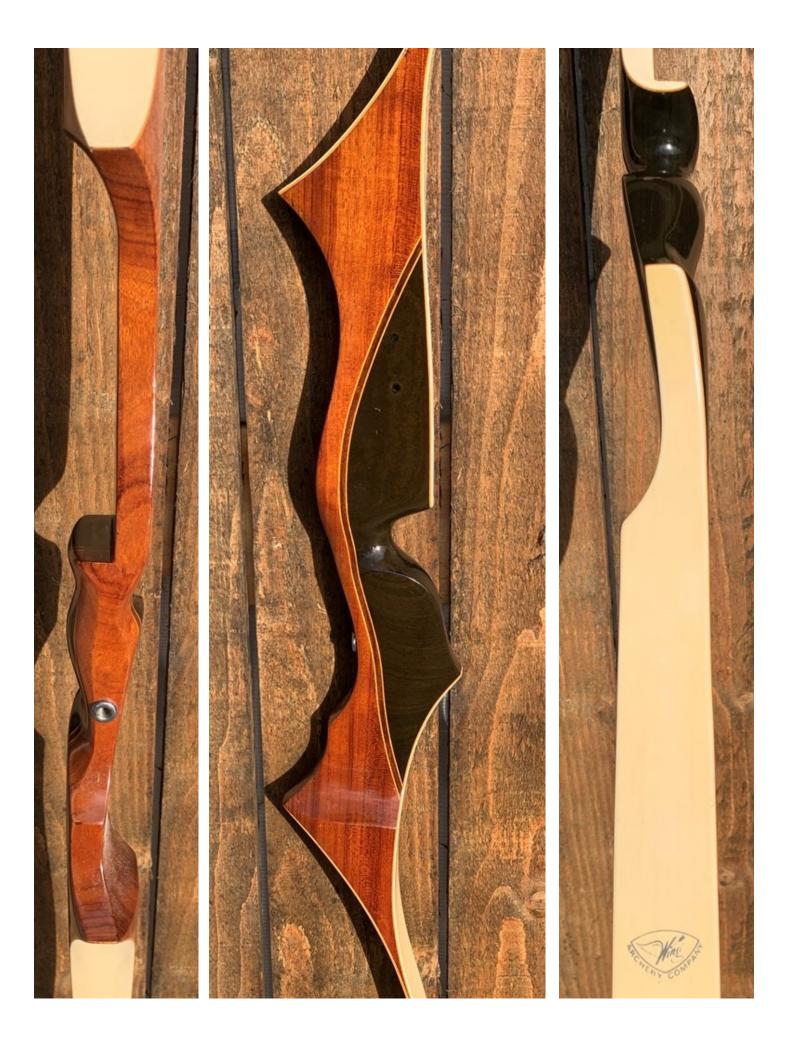

YEAR: 1967

MAKE: Wing

MODEL: Presentation I

HAND: Left

DRAW WEIGHT: 37# (marked 33#)

AMO LENGTH: 66"

PRICE: \$149.00

SHIPPING AND HANDLING: \$39.00

TOTAL COST: \$188.00

DESCRIPTION: Great looking and performing vintage Wing target bow. The Presentation was the top of the line for Wing. This one has no delamination; no cracks; limbs are straight. Overlays and tips are in great condition. 2 filled holes on the side of the riser (see pic). Also two filled sight holes on the face (see pic on last page). No stress lines or crazing. A few scratches, dings, blemishes and scuffs here and there. Decals are in very good shape. Still, this is a pretty nice bow for its age.