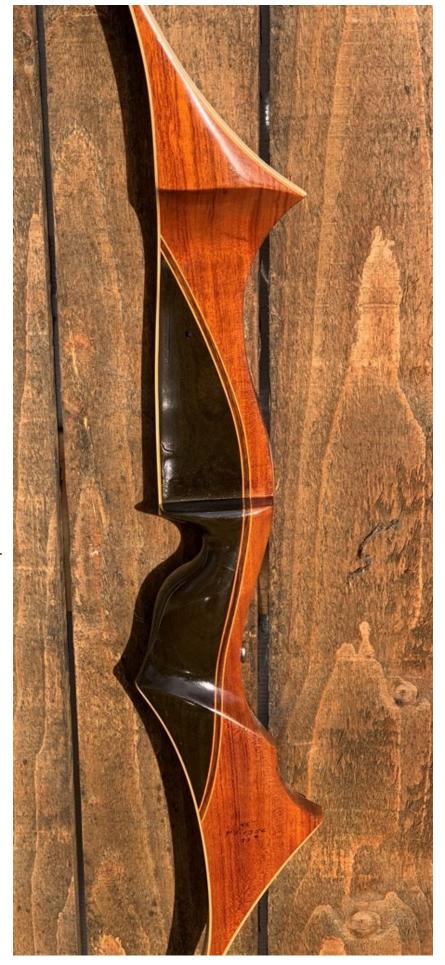

TOTAL COST: \$188.00

DESCRIPTION: Great looking and performing vintage Wing target bow. The Presentation was the top of the line for Wing. This one has no delamination; no cracks; limbs are straight. Overlays and tips are in great condition. 2 filled holes on the side of the riser (see pic). Also two filled sight holes on the face (see pic on last page). No stress lines or crazing. A few scratches, dings, blemishes and scuffs here and there. Decals are in very good shape. Still, this is a pretty nice bow for its age.