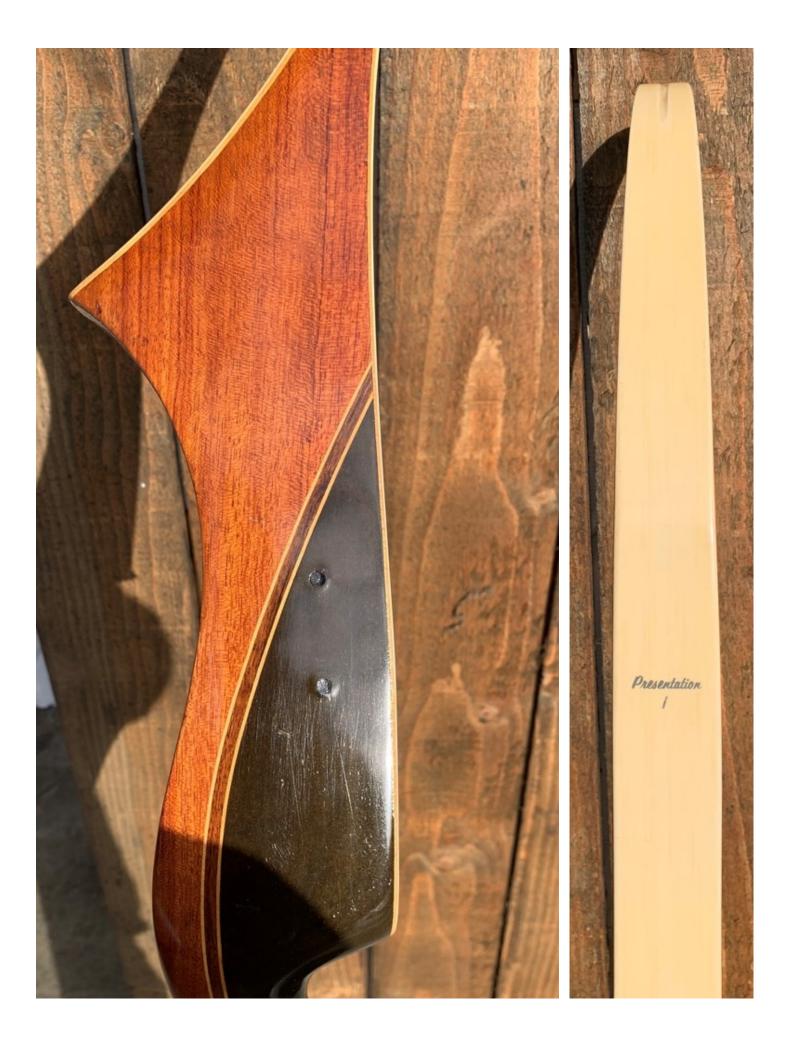

YEAR: 1967

MAKE: Wing

MODEL: Presentation I

HAND: Left

DRAW WEIGHT: 37# (marked 33#)

AMO LENGTH: 66"

PRICE: \$149.00

SHIPPING AND HANDLING: \$39.00

TOTAL COST: \$188.00

DESCRIPTION: Great looking and performing vintage Wing target bow. The Presentation was the top of the line for Wing. This one has no delamination; no cracks; limbs are straight. Overlays and tips are in great condition. 2 filled holes on the side of the riser (see pic). Also two filled sight holes on the face (see pic on last page). No stress lines or crazing. A few scratches, dings, blemishes and scuffs here and there. Decals are in very good shape. Still, this is a pretty nice bow for its age.