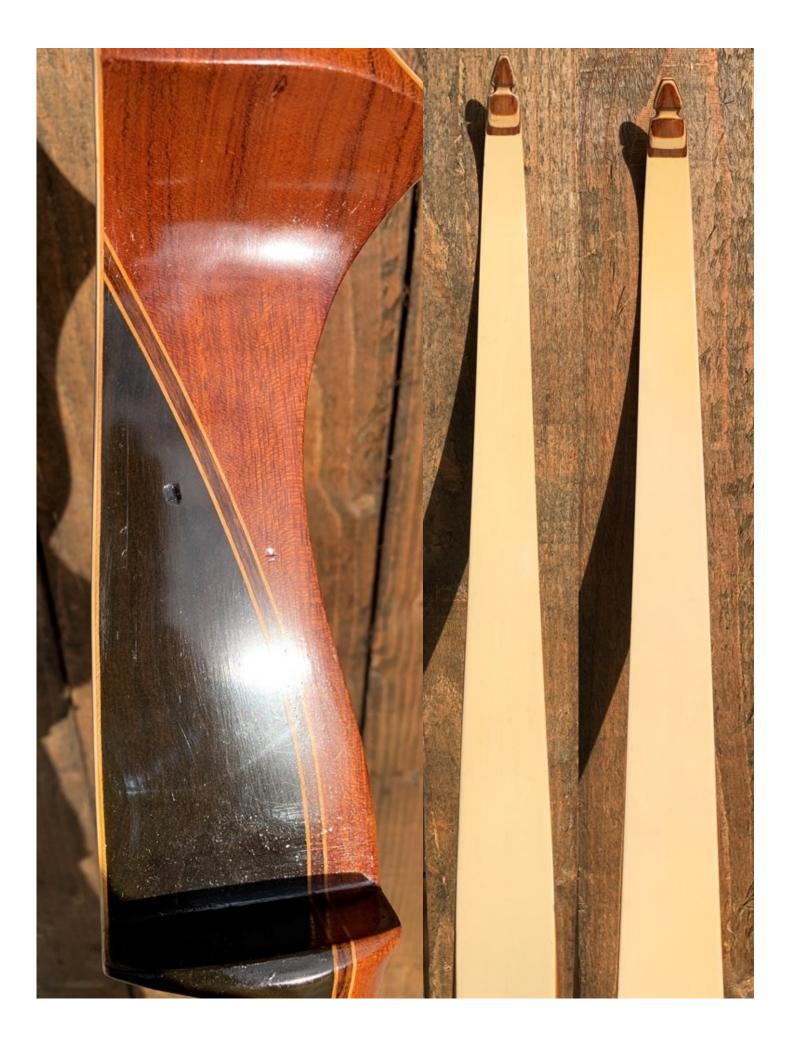

TOTAL COST: \$188.00

DESCRIPTION: Great looking and performing vintage Wing target bow. The Presentation was the top of the line for Wing. This one has no delamination; no cracks; limbs are straight. Overlays and tips are in great condition. 2 filled holes on the side of the riser (see pic). Also two filled sight holes on the face (see pic on last page). No stress lines or crazing. A few scratches, dings, blemishes and scuffs here and there. Decals are in very good shape. Still, this is a pretty nice bow for its age.