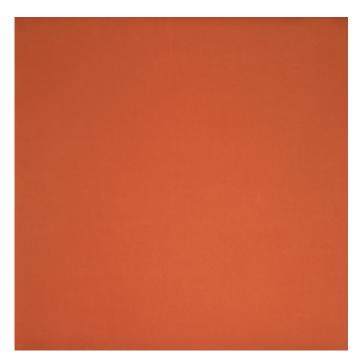

WIDTH: 46" / 116.84 cm

REPEAT: n/a

CONTENT: 100% Sunbrella® acrylic

**SELVEDGE POSITION:** Left / Right

**RECOMMENDED USES:** Awning / Marine exterior

SWATCH SIZE SHOWN ~ 8" x 8"

For more information visit www.sunbrella.com/warranty

**46" Tuscan** 4677-0000