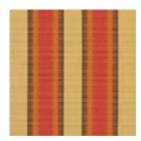

WIDTH: 46" / 116.84 cm

REPEAT: n/a

CONTENT: 100% Sunbrella® acrylic

**SELVEDGE POSITION:** Left / Right

**RECOMMENDED USES:** Awning / Marine exterior

SWATCH SIZE SHOWN ~ 8" x 8"

## **CARE AND CLEANING:**

Brush off loose dirt. Wash with a mild soap and lukewarm water solution. Rinse thoroughly. Allow to air dry. For more information visit www.sunbrella.com/cleaning

WARRANTY: 10-year

For more information visit www.sunbrella.com/warranty

**46" Tuscan** 4677-0000

## **UPHOLSTERY COORDINATES**



**54" Dimone Flame** 8021-0000



**54" Dimone Sequoia** 8031-0000



**54" Marcello Sunset** 40236-0009

## **AWNING COORDINATES**



46" Colonnade Redwood 4857-0000

## **DISCLAIMER**

Monitor/printer colors may vary. Please refer to an actual fabric swatch before making your final decision.

Sunbrella® is a registered trademark of Glen Raven, Inc.