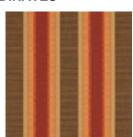

## **UPHOLSTERY COORDINATES**

**54" Dimone Flame** 8021-0000

**54" Dimone Sequoia** 8031-0000

**54" Marcello Sunset** 40236-0009