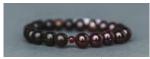

Made of 108 ebony beads with a pewter bee charm by a cottage industry of women in rural RI. Ebony wood symbolizes beauty. The pewter bee represents the honey of life. The red glass bead symbolizes passion.

#28 - 108 Necklace/Wrap in Jar -\$28

Stones and words have power to focus the mind and help bring your intentions to life. That's why lamTra Stone Jewelry is more than jewelry, it's a beautiful opportunity to strengthen what you want to experience. Choose the stone whose properties resonate for you, and use it as a meditation tool or simply a daily reminder. However you use lamTra Stone Jewelry, it will help keep you centered, appreciative and heading in a positive direction.

Stacked with intention, each bracelet is brought to you by a cottage industry of women in rural RI, and tagged with the name and properties of your stone. Made of ebony wood, red glass representing passion, and one of 25 semi-precious stones to support your dreams.