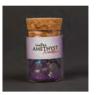

#19a - aventurine: success, clarity, prosperity

#19b - amethyst: peace. stability, healing

#19c - amazonite: lessens

stress, strenathens self-esteem

#19f - blue picasso: intuition, artistic creativity

Simple, elegant, and powerful, lamtra necklaces grace your neck with intention. Choose the stone whose qualities speak to you, and draw on its resonance whenever you wear this lamTra amulet – your central stone balanced by cut glass beads on a 17-inch silk cord with silver plated brass clasp.