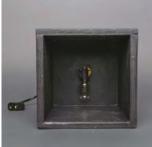

#239 - Single Candle Box Display with one free offset. Wooden box with lightbulb to display 1 shadow candle. - \$24

Find the perfect quote for an event or your daily ritual. Tea lights can brighten more than tea time. They're a lovely gift – for housewarming, birthday, any occasion – or to add light to your own private moment. Light a candle and let poetic wisdom shine. Made of frosted glass and inspiration, includes cool wooden trivet.