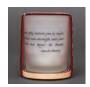

**EVERYDAY TOOLS FOR HEALTHY LIVING** 

Candle is 2.75" tall. Tealight candle included. #400-405 - \$6

#### #400 - Apache Blessing

May the sun bring you new energy by day, May the moon softly restore you by night, May the rain wash away your worries, May the breeze blow new strength into your being, May you walk gently through the world and know its beauty all the days of your life.