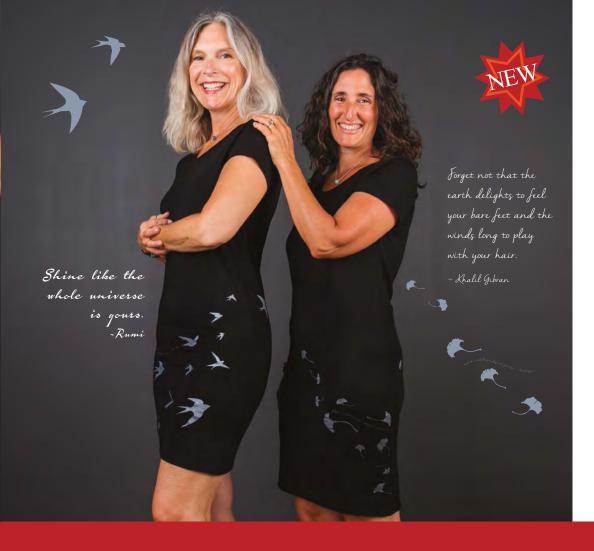

Super soft black short sleeve dress with scoop neckline.

70% Viscose Bamboo, 30% Organic Cotton Machine wash cold. Do not Bleach. Tumble dry low. Do not iron decoration.

\*Graphic represents artwork on back of dresses.

#307a - Dandelion small - \$24 #307b - Dandelion medium - \$24 #307c - Dandelion large -\$24 #307d - Dandelion xlarge -\$24

**EVERYDAY TOOLS FOR HEALTHY LIVING** 

#306a - Swallows small - \$24 #306b - Swallows medium - \$24 #306c - Swallows large - \$24 #306d - Swallows xlarge - \$24