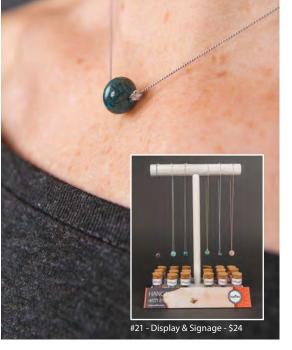

#19a - aventurine: success, clarity, prosperity

#19b - amethyst: peace. stability, healing

#19c - amazonite: lessens

stress, strenathens self-esteem

#19f - blue picasso: intuition, artistic creativity

Simple, elegant, and powerful, lamtra necklaces grace your neck with intention. Choose the stone whose qualities speak to you, and draw on its resonance whenever you wear this lamTra amulet – your central stone balanced by cut glass beads on a 17-inch silk cord with silver plated brass clasp.

#19d - rose quartz: self-love, unconditional love

#19e - fluorite: peace, clarity, mental order

#20 - Opening Order: 24 necklaces, display, 2 free necks offset - \$192

lamTra Beads are more than jewelry, they're an opportunity to get quiet and give thanks for friends and family, appreciating what's come into your day, sending love and care where they're needed - bead-by-bead - every day. Wear them around your neck or your wrist.

#### **Opening Order Options**

#24 - 36 quote stacks, display, 2 free quote stacks - \$294

> #24z - 48 stone, display, 2 free stone stacks - \$288

#25 - 36 stone stacks, display, 2 free stone stacks - \$240

#26 - 36 stone, 12 quote, display, 2 free stacks - \$330 #26a - 48 stone, 24 quote,

display, 2 free stacks - \$492

#### **Individual Options**

#25a-25y - \$6

#24y - Assorted Stone Stacks - \$6

#27a - Adjustable Trio Display and Signage - \$30

#25a - snowflake obsidian - balance, serenity, protection

#25d - carnelian - creativity, individuality, courage