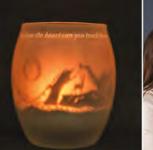

# IAMTRA Shadow Candle

#222-233 - \$12

Create your own ritual with the simple act of putting flame to wick. lamTra shadow candles reflect your own inner light, whether you use it to create a peaceful atmosphere in your home...to initiate your meditation practice...to set an intention...or simply to add beauty to your day. Enjoy the calming, centering effect of candlelight.

Candle is 3.5" tall, packaged in neoprene bag for travel, tealight candle included, votive insert into frosted candleholder. When lit, image appears as a shadow on frosted glass.

#222 - Ocean/Dante Infinite goodness has such wide arms.