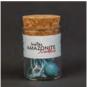

#19a - aventurine: success, clarity, prosperity

#19b - amethyst: peace. stability, healing

#19c - amazonite: lessens

stress, strenathens self-esteem

#19f - blue picasso: intuition, artistic creativity

Simple, elegant, and powerful, lamtra necklaces grace your neck with intention. Choose the stone whose qualities speak to you, and draw on its resonance whenever you wear this lamTra amulet – your central stone balanced by cut glass beads on a 17-inch silk cord with silver plated brass clasp.

#25o - amethyst - peace, stability

#25p - aventurine - success, prosperity, clarity

#25q - amazonite - lessens stress, strengthens self-esteem, hope stone

#25r - mookaite - internal and external balance

#25s - ocean jasper - love self and others, heal emotions