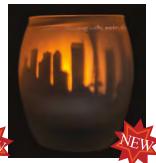

# IAMTRA Shadow Candle

#222-233 - \$12

Create your own ritual with the simple act of putting flame to wick. lamTra shadow candles reflect your own inner light, whether you use it to create a peaceful atmosphere in your home...to initiate your meditation practice...to set an intention...or simply to add beauty to your day. Enjoy the calming, centering effect of candlelight.

Candle is 3.5" tall, packaged in neoprene bag for travel, tealight candle included, votive insert into frosted candleholder. When lit, image appears as a shadow on frosted glass.

#222 - Ocean/Dante Infinite goodness has such wide arms.

#229 - Seattle Morning walks, markets, coffee, fresh flowers, beautiful food, great company.

mest easts its syrlloholds was in system

NEW

#230 - Sea/Cousteau
The sea, once it casts its spell, holds
one in its net of wonder forever.