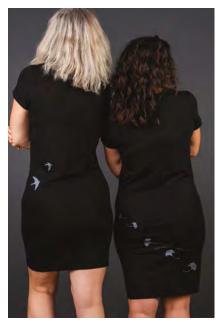

Super soft black short sleeve dress with scoop neckline.

70% Viscose Bamboo, 30% Organic Cotton Machine wash cold. Do not Bleach. Tumble dry low. Do not iron decoration.

\*Graphic represents artwork on back of dresses.

#307a - Dandelion small - \$24 #307b - Dandelion medium - \$24 #307c - Dandelion large -\$24 #307d - Dandelion xlarge -\$24

**EVERYDAY TOOLS FOR HEALTHY LIVING** 

#306a - Swallows small - \$24 #306b - Swallows medium - \$24 #306c - Swallows large - \$24 #306d - Swallows xlarge - \$24