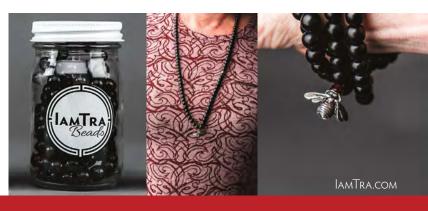

#19d - rose quartz: self-love, unconditional love

#19e - fluorite: peace, clarity, mental order

#20 - Opening Order: 24 necklaces, display, 2 free necks offset - \$192

lamTra Beads are more than jewelry, they're an opportunity to get quiet and give thanks for friends and family, appreciating what's come into your day, sending love and care where they're needed - bead-by-bead - every day. Wear them around your neck or your wrist.

Made of 108 ebony beads with a pewter bee charm by a cottage industry of women in rural RI. Ebony wood symbolizes beauty. The pewter bee represents the honey of life. The red glass bead symbolizes passion.

#28 - 108 Necklace/Wrap in Jar -\$28

Stones and words have power to focus the mind and help bring your intentions to life. That's why lamTra Stone Jewelry is more than jewelry, it's a beautiful opportunity to strengthen what you want to experience. Choose the stone whose properties resonate for you, and use it as a meditation tool or simply a daily reminder. However you use lamTra Stone Jewelry, it will help keep you centered, appreciative and heading in a positive direction.