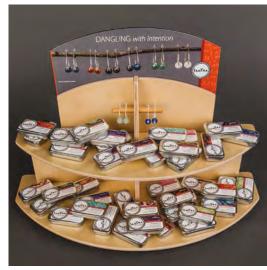

Dangling with intention, these high quality earrings are made by a cottage industry of women in rural RI, and packaged smartly with the name and properties of your stone. Brass hoops with silver plate, two cut glass beads, plus one of 21 semi-precious stones to support your dreams.

#22 - Opening Order: 48 earrings, display, 3 free earrings - \$264

#23 - Stone Earring Display and Signage - \$24

Part comfort, part good luck charm, and more subtle than Superman's cape, lamTra Clothing helps you stay focused on your personal power. Slip on as you step into being your truest self. Every day.