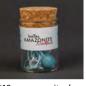

#19a - aventurine: success, clarity, prosperity

#19b - amethyst: peace. stability, healing

#19c - amazonite: lessens

stress, strenathens self-esteem

#19f - blue picasso: intuition, artistic creativity

Simple, elegant, and powerful, lamtra necklaces grace your neck with intention. Choose the stone whose qualities speak to you, and draw on its resonance whenever you wear this lamTra amulet – your central stone balanced by cut glass beads on a 17-inch silk cord with silver plated brass clasp.

#19d - rose quartz: self-love, unconditional love

#19e - fluorite: peace, clarity, mental order

#20 - Opening Order: 24 necklaces, display, 2 free necks offset - \$192

lamTra Beads are more than jewelry, they're an opportunity to get quiet and give thanks for friends and family, appreciating what's come into your day, sending love and care where they're needed - bead-by-bead - every day. Wear them around your neck or your wrist.