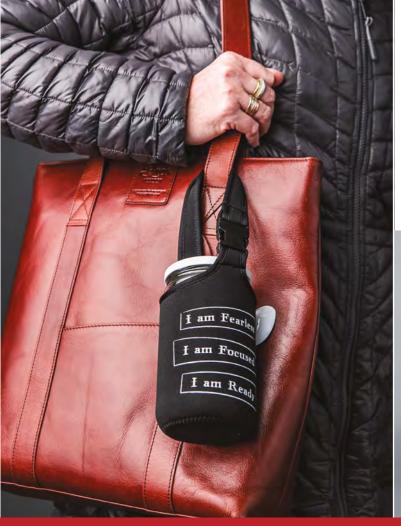

Fill it up, strap it on, and go! With your Jar-to-Go, you have easy access to healthy food or drink – right when you need it. Fill the jar with lemon water, tea, fruit smoothie, salad, granola, nuts...slide it into the insulating, protective neoprene bag and clip it on your purse or backpack. Take your Jar-to-Go on the road, and nourish yourself with healthy choices and positive intentions – any time.

Your glass jar holds 25 oz. of food or drink, comes with a wooden spork (combo spoon and fork), and features 3 mantras on its neoprene bag with strap. *Neoprene bag keeps contents hot or cold.* 

#12 - Positive, Open, Limitless - \$8.50 #13 - Joyous, Balanced, Healthy - \$8.50

#14 - Fearless, Focused, Ready - \$8.50