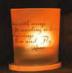

**EVERYDAY TOOLS FOR HEALTHY LIVING** 

Candle is 2.75" tall. Tealight candle included. #400-405 - \$6

#### #400 - Apache Blessing

May the sun bring you new energy by day, May the moon softly restore you by night, May the rain wash away your worries, May the breeze blow new strength into your being, May you walk gently through the world and know its beauty all the days of your life.