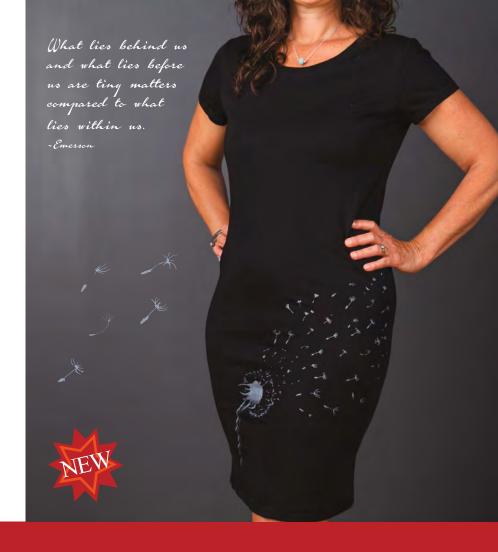

Super soft black short sleeve dress with scoop neckline.

70% Viscose Bamboo, 30% Organic Cotton Machine wash cold. Do not Bleach. Tumble dry low. Do not iron decoration.

\*Graphic represents artwork on back of dresses.

#307a - Dandelion small - \$24 #307b - Dandelion medium - \$24 #307c - Dandelion large -\$24 #307d - Dandelion xlarge -\$24

**EVERYDAY TOOLS FOR HEALTHY LIVING** 

#306a - Swallows small - \$24 #306b - Swallows medium - \$24 #306c - Swallows large - \$24 #306d - Swallows xlarge - \$24