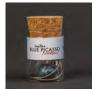

#19a - aventurine: success, clarity, prosperity

#19b - amethyst: peace. stability, healing

#19c - amazonite: lessens

stress, strenathens self-esteem

#19f - blue picasso: intuition, artistic creativity

Simple, elegant, and powerful, lamtra necklaces grace your neck with intention. Choose the stone whose qualities speak to you, and draw on its resonance whenever you wear this lamTra amulet – your central stone balanced by cut glass beads on a 17-inch silk cord with silver plated brass clasp.

#25t - blue agate - gentleness, tranquility, communication

#25u - blue Picasso - intuition, artistic creativity

#25v - dragonblood - brings joy to community interactions

#25w - obsidian - protection, grounding, remove negativity