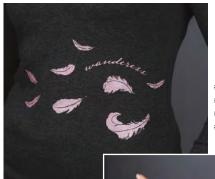

#304d - Poppies xlarge -\$13

#300a - Wanderess small - \$16 #300b - Wanderess medium - \$16 #300c - Wanderess large - \$16 #300d - Wanderess xlarge - \$16

Super soft charcoal grey long sleeve shirt with flattering scoop neckline.