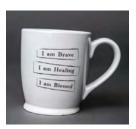

#521 - Dreamer

#518 - Joy Journey

#522 - Visionary

#523 - Manifestor

**FEARLESS** 

#524 - Linger

IAMTRA.COM

What we focus our attention on is what we experience. With your lamTra Cup, it can be easy to anchor positive intentions for yourself and your life. Choose the trio of intentions that best aligns with how you want to feel. Repeat your mantras - those on your cup plus any other mantra that serves you - with each sip. Drink in your positive energy, trusting that your mantras will attract what is uniquely beneificial to you because you're focused in the right direction. You don't have to be specific about the details; they'll align themselves with your intention. Repeat throughout the day. In addition to keeping your body well hydrated and happy, you'll find your day-to-day experiences reflect who you say you are. You CAN change your life.

16 fl. oz. ceramic cup available in 8 mantras and create your own hand washing suggested #30-38 - \$6.50

#30 - Positive, Open, Limitless

#31 - Happy, Creating, Free

#32 - Joyous, Balanced, Healthy

#33 - Safe, Centered, Loved

#34 - Present, Passionate, Purposeful

#35 - Peace, Beauty, Change

#37 - Fearless, Focused, Ready

#38 - Brave, Healing, Blessed

Set your intention & stick to it! Permanent waterproof & scratch resistant pen included