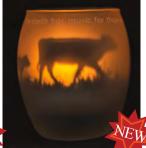

# IAMTRA Shadow Candle

#222-233 - \$12

Create your own ritual with the simple act of putting flame to wick. lamTra shadow candles reflect your own inner light, whether you use it to create a peaceful atmosphere in your home...to initiate your meditation practice...to set an intention...or simply to add beauty to your day. Enjoy the calming, centering effect of candlelight.

Candle is 3.5" tall, packaged in neoprene bag for travel, tealight candle included, votive insert into frosted candleholder. When lit, image appears as a shadow on frosted glass.

#222 - Ocean/Dante Infinite goodness has such wide arms.

#231 - Cows/Shakespeare
The earth has music for those
who listen

#232 - Snowflake/Mabie Blessed is the season which engages the whole world in a conspiracy of love.

#233 - Trees/Shakespeare
Health, Peace and Sweet Content
be Yours