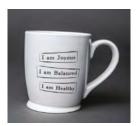

#521 - Dreamer

#518 - Joy Journey

#522 - Visionary

#523 - Manifestor

**FEARLESS** 

#524 - Linger

IAMTRA.COM

What we focus our attention on is what we experience. With your lamTra Cup, it can be easy to anchor positive intentions for yourself and your life. Choose the trio of intentions that best aligns with how you want to feel. Repeat your mantras - those on your cup plus any other mantra that serves you - with each sip. Drink in your positive energy, trusting that your mantras will attract what is uniquely beneificial to you because you're focused in the right direction. You don't have to be specific about the details; they'll align themselves with your intention. Repeat throughout the day. In addition to keeping your body well hydrated and happy, you'll find your day-to-day experiences reflect who you say you are. You CAN change your life.

16 fl. oz. ceramic cup available in 8 mantras and create your own hand washing suggested #30-38 - \$6.50

#30 - Positive, Open, Limitless

#31 - Happy, Creating, Free

#32 - Joyous, Balanced, Healthy

#33 - Safe, Centered, Loved