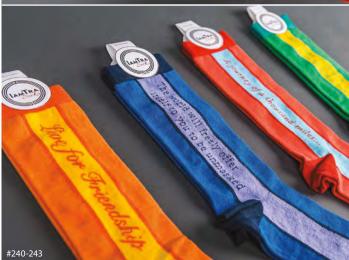

Part comfort, part good luck charm, and more subtle than Superman's cape, lamTra Socks help you stay focused on your personal power. Slip them on as you step into being your truest self. Every day. Available in 4 mantras and 4 quotes. Socks are 83% cotton, 16% nylon, 1% spandex. Size 9-11 sock usually equals size 5-10 in a women's shoe. Made in Columbia.

#240-247 - \$7.50

#240 - A journey of a thousand miles / Tzu

#241 - The world will freely offer itself to you to be unmasked / Kafka

#242 - Live for Friendship / Emerson

#243 - Courage, Strength and Hope posses my soul / Goethe

#244 - Fearless, Focused, Ready

#245 - Positive, Open, Limitless

#246 - Brave, Healing, Blessed

#247 - Joyous, Balanced, Healthy

**EVERYDAY TOOLS FOR HEALTHY LIVING** 

12 mantras available approx. 5" long, durable 30 mil magnets #170-181 - \$2.50 each