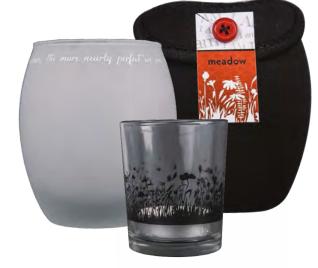

EVERYDAY TOOLS FOR HEALTHY LIVING

#510 - Strong

#511 - Perfectly Imperfect

#512 - Kickass

#513 - Goddess

lamTra's POWER plaques reminds you of your personal quest. Ready to hang inspirational art for your wall. Whether to proclaim

Choose words or images to focus the mind and help bring your intentions to life.

Plagues are 6"x6"

Printed on Metal. Ready to hang.

#510-524 - \$6.50 #535 - Plexi display bin with signage, 1 free offset - \$15

#521 - Dreamer

#518 - Joy Journey

#522 - Visionary

#523 - Manifestor

**FEARLESS** 

#524 - Linger

IAMTRA.COM

What we focus our attention on is what we experience. With your lamTra Cup, it can be easy to anchor positive intentions for yourself and your life. Choose the trio of intentions that best aligns with how you want to feel. Repeat your mantras - those on your cup plus any other mantra that serves you - with each sip. Drink in your positive energy, trusting that your mantras will attract what is uniquely beneificial to you because you're focused in the right direction. You don't have to be specific about the details; they'll align themselves with your intention. Repeat throughout the day. In addition to keeping your body well hydrated and happy, you'll find your day-to-day experiences reflect who you say you are. You CAN change your life.