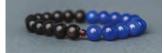

#19a - aventurine: success, clarity, prosperity

#19b - amethyst: peace. stability, healing

#19c - amazonite: lessens

stress, strenathens self-esteem

#19f - blue picasso: intuition, artistic creativity

Simple, elegant, and powerful, lamtra necklaces grace your neck with intention. Choose the stone whose qualities speak to you, and draw on its resonance whenever you wear this lamTra amulet – your central stone balanced by cut glass beads on a 17-inch silk cord with silver plated brass clasp.

#19d - rose quartz: self-love, unconditional love

#19e - fluorite: peace, clarity, mental order

#20 - Opening Order: 24 necklaces, display, 2 free necks offset - \$192

lamTra Beads are more than jewelry, they're an opportunity to get quiet and give thanks for friends and family, appreciating what's come into your day, sending love and care where they're needed - bead-by-bead - every day. Wear them around your neck or your wrist.