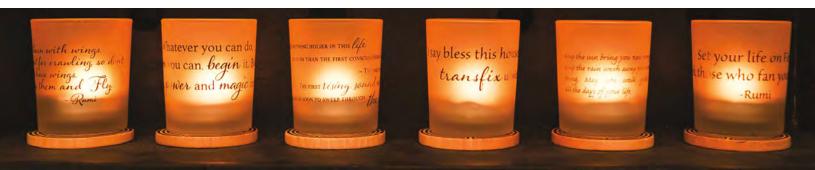

# IAMTRA Shadow Candle

#222-233 - \$12

Create your own ritual with the simple act of putting flame to wick. lamTra shadow candles reflect your own inner light, whether you use it to create a peaceful atmosphere in your home...to initiate your meditation practice...to set an intention...or simply to add beauty to your day. Enjoy the calming, centering effect of candlelight.

Candle is 3.5" tall, packaged in neoprene bag for travel, tealight candle included, votive insert into frosted candleholder. When lit, image appears as a shadow on frosted glass.

#222 - Ocean/Dante Infinite goodness has such wide arms.

#225 - Mountain/Rumi Only from the heart can you touch the sky.

#223 - Meadow/Spinoza The more joy we have, the more nearly perfect we are.

#224 - Birds/Whitman The strongest and sweetest songs yet remain to be sung.

#226 - Hummingbird/Emerson Beauty is its own excuse for being and joy is beauty felt.

#227 - Swallow/Hafiz All I know is love, and I find my heart Infinite and Everywhere!

#228 - NYC The City of Dreams. Dream it. Wish it. Do it.

#229 - Seattle Morning walks, markets, coffee, fresh flowers, beautiful food, great company.

mest easts its syrlloholds was in system

NEW

#230 - Sea/Cousteau
The sea, once it casts its spell, holds
one in its net of wonder forever.

#231 - Cows/Shakespeare
The earth has music for those
who listen

#232 - Snowflake/Mabie Blessed is the season which engages the whole world in a conspiracy of love.

#233 - Trees/Shakespeare
Health, Peace and Sweet Content
be Yours

#239 - Single Candle Box Display with one free offset. Wooden box with lightbulb to display 1 shadow candle. - \$24

Find the perfect quote for an event or your daily ritual. Tea lights can brighten more than tea time. They're a lovely gift – for housewarming, birthday, any occasion – or to add light to your own private moment. Light a candle and let poetic wisdom shine. Made of frosted glass and inspiration, includes cool wooden trivet.