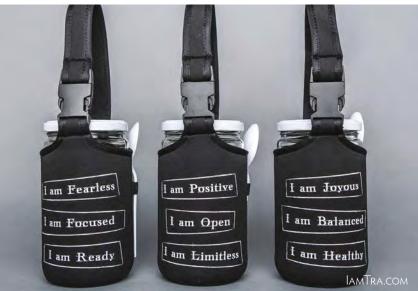

Fill it up, strap it on, and go! With your Jar-to-Go, you have easy access to healthy food or drink – right when you need it. Fill the jar with lemon water, tea, fruit smoothie, salad, granola, nuts...slide it into the insulating, protective neoprene bag and clip it on your purse or backpack. Take your Jar-to-Go on the road, and nourish yourself with healthy choices and positive intentions – any time.

Your glass jar holds 25 oz. of food or drink, comes with a wooden spork (combo spoon and fork), and features 3 mantras on its neoprene bag with strap. *Neoprene bag keeps contents hot or cold.* 

#12 - Positive, Open, Limitless - \$8.50 #13 - Joyous, Balanced, Healthy - \$8.50

#14 - Fearless, Focused, Ready - \$8.50