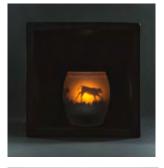

# IAMTRA Shadow Candle

#222-233 - \$12

Create your own ritual with the simple act of putting flame to wick. lamTra shadow candles reflect your own inner light, whether you use it to create a peaceful atmosphere in your home...to initiate your meditation practice...to set an intention...or simply to add beauty to your day. Enjoy the calming, centering effect of candlelight.

Candle is 3.5" tall, packaged in neoprene bag for travel, tealight candle included, votive insert into frosted candleholder. When lit, image appears as a shadow on frosted glass.

#222 - Ocean/Dante Infinite goodness has such wide arms.

#231 - Cows/Shakespeare
The earth has music for those
who listen

#232 - Snowflake/Mabie Blessed is the season which engages the whole world in a conspiracy of love.

#233 - Trees/Shakespeare
Health, Peace and Sweet Content
be Yours