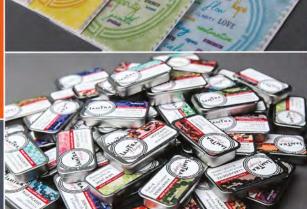

Adding the power of mantra to the calming and delightful ritual of tea makes for magic. Brew a delicious cup of your favorite herbal blend, and focus on how you want to feel. Repeat your mantras with each sip. Enjoy lam

- · Organic herbal blends
- · Caffeine free
- · Made in small batches in RI
- · Each tin makes approx. 40 cups of tea

#80 - Peppermint - \$7.50 *Positive, Open, Limitless* 

#81 - Lemon - \$7.50 Happy, Creating, Free

#82 - Chamomile - \$7.50 Joyous, Balanced, Healthy

#83 - Mint - \$7.50 Safe, Centered, Loved

#84 - Ginger - \$7.50 Present, Passionate, Purposeful

#85 - Hibiscus - \$7.50 Peace, Beauty, Change

#86 - Lemon Ginger - \$7.50 Fearless, Focused, Ready

#87 - Nettles - \$7.50 Brave, Healing, Blessed

#120 - Tea Sample Set (8 small jars) - \$10

#121-128 - Tea to Go Singles

#131 - Tea to Go Display and Signage - \$28

#132 - Opening Order Tea to Go Display: 48 Teas to Go (6 each of 8 flavors), 6 strainers, 6 bags, 8 tea offset - \$223