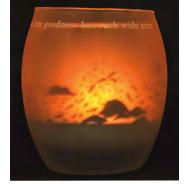

# IAMTRA Shadow Candle

#222-233 - \$12

Create your own ritual with the simple act of putting flame to wick. lamTra shadow candles reflect your own inner light, whether you use it to create a peaceful atmosphere in your home...to initiate your meditation practice...to set an intention...or simply to add beauty to your day. Enjoy the calming, centering effect of candlelight.

Candle is 3.5" tall, packaged in neoprene bag for travel, tealight candle included, votive insert into frosted candleholder. When lit, image appears as a shadow on frosted glass.

#222 - Ocean/Dante Infinite goodness has such wide arms.