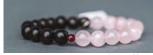

#19a - aventurine: success, clarity, prosperity

#19b - amethyst: peace. stability, healing

#19c - amazonite: lessens

stress, strenathens self-esteem

#19f - blue picasso: intuition, artistic creativity

Simple, elegant, and powerful, lamtra necklaces grace your neck with intention. Choose the stone whose qualities speak to you, and draw on its resonance whenever you wear this lamTra amulet – your central stone balanced by cut glass beads on a 17-inch silk cord with silver plated brass clasp.

#19d - rose quartz: self-love, unconditional love

#19e - fluorite: peace, clarity, mental order

#20 - Opening Order: 24 necklaces, display, 2 free necks offset - \$192

lamTra Beads are more than jewelry, they're an opportunity to get quiet and give thanks for friends and family, appreciating what's come into your day, sending love and care where they're needed - bead-by-bead - every day. Wear them around your neck or your wrist.