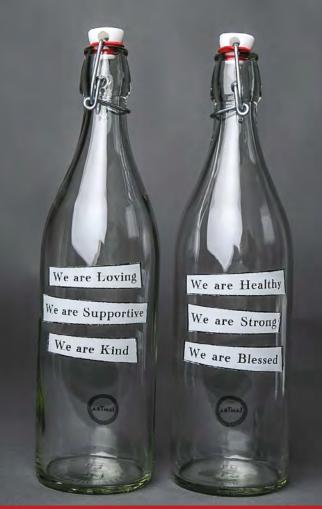

#128 - Lemon - \$3.50

34 fl. oz. swing top glass water bottle with wire bail stopper

Words have power to focus the mind and help bring our intentions to life. Harness the intentions of the group that sits at your table with the table water bottle.

May the words on this bottle positively impact the lives of your community. Fill your glasses, share your time and drink in your positive energy. Together.

#10 - Loving, Supportive, Kind - \$12 #11 - Healthy, Strong, Blessed - \$12