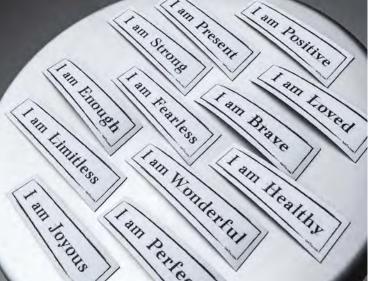

#170 - Fearless

#171 - Joyous

#172 - Healthy

#173 - Positive #174 - Loved

#175 - Brave

#176 - Strong

#177 - Present

#178 - Wonderful

#179 - Perfect

#180 - Limitless

#181 - Enough

#221 - Display: 2 sided

rotating display, 72 magnets, 12 free magnets - \$228

What we focus our attention on is what we experience. With your lamTra magnets, it can be easy to anchor positive intentions for yourself and your life. Choose a magnet or a few that best aligns with how you want to feel. Post in an area where you will regularly see your mantra like your refrigerator or file cabinet. Repeat often and drink in your positive energy, trusting that your mantra will attract what is uniquely beneficial to you because you are focused in the right direction.