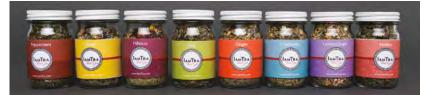

- · Organic herbal blends
- · Caffeine free
- · Made in small batches in RI
- · Each tin makes approx. 40 cups of tea

#80 - Peppermint - \$7.50 *Positive, Open, Limitless* 

#81 - Lemon - \$7.50 Happy, Creating, Free

#82 - Chamomile - \$7.50 Joyous, Balanced, Healthy

#83 - Mint - \$7.50 Safe, Centered, Loved

#84 - Ginger - \$7.50 Present, Passionate, Purposeful

#85 - Hibiscus - \$7.50 Peace, Beauty, Change

#86 - Lemon Ginger - \$7.50 Fearless, Focused, Ready

#87 - Nettles - \$7.50 Brave, Healing, Blessed

#120 - Tea Sample Set (8 small jars) - \$10

#121-128 - Tea to Go Singles

#131 - Tea to Go Display and Signage - \$28

#132 - Opening Order Tea to Go Display: 48 Teas to Go (6 each of 8 flavors), 6 strainers, 6 bags, 8 tea offset - \$223