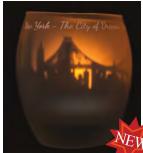

# IAMTRA Shadow Candle

#222-233 - \$12

Create your own ritual with the simple act of putting flame to wick. lamTra shadow candles reflect your own inner light, whether you use it to create a peaceful atmosphere in your home...to initiate your meditation practice...to set an intention...or simply to add beauty to your day. Enjoy the calming, centering effect of candlelight.

Candle is 3.5" tall, packaged in neoprene bag for travel, tealight candle included, votive insert into frosted candleholder. When lit, image appears as a shadow on frosted glass.

#222 - Ocean/Dante Infinite goodness has such wide arms.

#226 - Hummingbird/Emerson Beauty is its own excuse for being and joy is beauty felt.

#227 - Swallow/Hafiz All I know is love, and I find my heart Infinite and Everywhere!

#228 - NYC The City of Dreams. Dream it. Wish it. Do it.