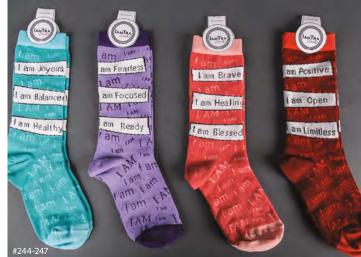

Part comfort, part good luck charm, and more subtle than Superman's cape, lamTra Socks help you stay focused on your personal power. Slip them on as you step into being your truest self. Every day. Available in 4 mantras and 4 quotes. Socks are 83% cotton, 16% nylon, 1% spandex. Size 9-11 sock usually equals size 5-10 in a women's shoe. Made in Columbia.

#244 - Fearless, Focused, Ready

#245 - Positive, Open, Limitless

#246 - Brave, Healing, Blessed

#247 - Joyous, Balanced, Healthy

**EVERYDAY TOOLS FOR HEALTHY LIVING** 

12 mantras available approx. 5" long, durable 30 mil magnets #170-181 - \$2.50 each