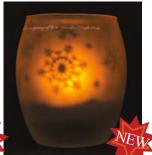

# IAMTRA Shadow Candle

#222-233 - \$12

Create your own ritual with the simple act of putting flame to wick. lamTra shadow candles reflect your own inner light, whether you use it to create a peaceful atmosphere in your home...to initiate your meditation practice...to set an intention...or simply to add beauty to your day. Enjoy the calming, centering effect of candlelight.

Candle is 3.5" tall, packaged in neoprene bag for travel, tealight candle included, votive insert into frosted candleholder. When lit, image appears as a shadow on frosted glass.

#222 - Ocean/Dante Infinite goodness has such wide arms.

#229 - Seattle Morning walks, markets, coffee, fresh flowers, beautiful food, great company.

mest easts its syrlloholds was in system

NEW

#230 - Sea/Cousteau
The sea, once it casts its spell, holds
one in its net of wonder forever.