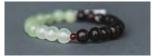

#19a - aventurine: success, clarity, prosperity

#19b - amethyst: peace. stability, healing

#19c - amazonite: lessens

stress, strenathens self-esteem

#19f - blue picasso: intuition, artistic creativity

Simple, elegant, and powerful, lamtra necklaces grace your neck with intention. Choose the stone whose qualities speak to you, and draw on its resonance whenever you wear this lamTra amulet – your central stone balanced by cut glass beads on a 17-inch silk cord with silver plated brass clasp.

#19d - rose quartz: self-love, unconditional love

#19e - fluorite: peace, clarity, mental order

#20 - Opening Order: 24 necklaces, display, 2 free necks offset - \$192

lamTra Beads are more than jewelry, they're an opportunity to get quiet and give thanks for friends and family, appreciating what's come into your day, sending love and care where they're needed - bead-by-bead - every day. Wear them around your neck or your wrist.