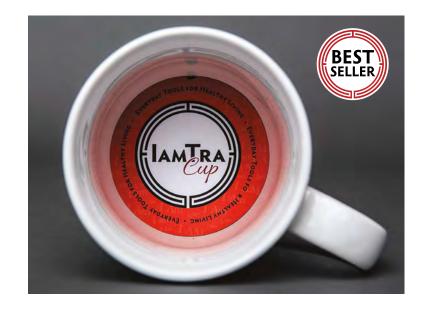

#521 - Dreamer

#518 - Joy Journey

#522 - Visionary

#523 - Manifestor

**FEARLESS** 

#524 - Linger

IAMTRA.COM

What we focus our attention on is what we experience. With your lamTra Cup, it can be easy to anchor positive intentions for yourself and your life. Choose the trio of intentions that best aligns with how you want to feel. Repeat your mantras - those on your cup plus any other mantra that serves you - with each sip. Drink in your positive energy, trusting that your mantras will attract what is uniquely beneificial to you because you're focused in the right direction. You don't have to be specific about the details; they'll align themselves with your intention. Repeat throughout the day. In addition to keeping your body well hydrated and happy, you'll find your day-to-day experiences reflect who you say you are. You CAN change your life.

16 fl. oz. ceramic cup available in 8 mantras and create your own hand washing suggested #30-38 - \$6.50

#30 - Positive, Open, Limitless

#31 - Happy, Creating, Free

#32 - Joyous, Balanced, Healthy

#33 - Safe, Centered, Loved

#34 - Present, Passionate, Purposeful

#35 - Peace, Beauty, Change

#37 - Fearless, Focused, Ready

#38 - Brave, Healing, Blessed

Set your intention & stick to it! Permanent waterproof & scratch resistant pen included