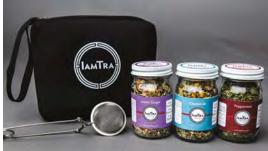

#89 - Tea to Go Set - \$15

#100 - lamTra Tea Strainer - \$2

#130 - Tea to Go Bag - \$2.50

Our lamTra Tea to Go kit contains three organic tea blends that make approx. 10 cups each, plus a tea strainer. Toss it in your bag, your briefcase or your luggage, you will always have lamTra Tea on hand to add to any hot cup of water!

#### Tea to Go Sets

#88 - Mint, Ginger, Hibiscus - \$15

#89 - Lemon Ginger, Chamomile, Peppermint - \$15