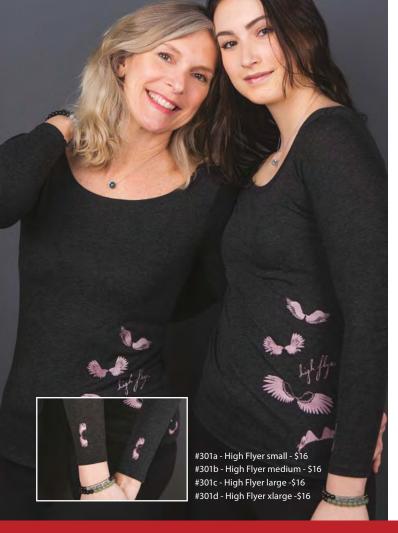

# IAMTRA

Soft black short sleeve shirt with flattering v neckline.

100% Cotton. Machine wash cold. Only non-chlorine bleach when needed. Tumble dry low. Do not iron decoration.

\*Graphic represents artwork on back of shirts.

#303a - Birds on Wire sm - \$13

#303c - Birds on Wire large - \$13

Briskly venture, briskly roam. ~ Gothe

#303b - Birds on Wire med - \$13

#303d - Birds on Wire xlarge - \$13

**EVERYDAY TOOLS FOR HEALTHY LIVING** 

High Flyer

Magic Maker

Joyful

Healing

Tapped In

Survivor

Fringe Dweller

Turned On