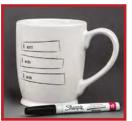

16 fl. oz. ceramic cup available in 8 mantras and create your own hand washing suggested #30-38 - \$6.50

#30 - Positive, Open, Limitless

#31 - Happy, Creating, Free

#32 - Joyous, Balanced, Healthy

#33 - Safe, Centered, Loved

#34 - Present, Passionate, Purposeful

#35 - Peace, Beauty, Change

#37 - Fearless, Focused, Ready

#38 - Brave, Healing, Blessed

Set your intention & stick to it! Permanent waterproof & scratch resistant pen included