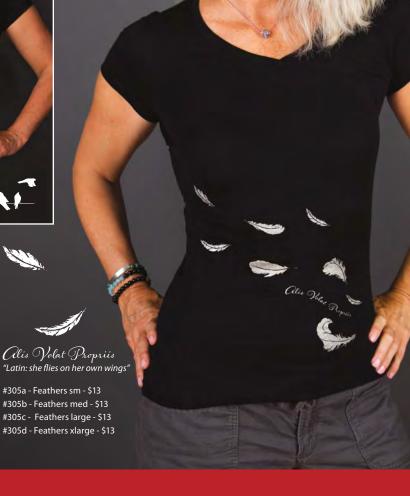

# IAMTRA

Soft black short sleeve shirt with flattering v neckline.

100% Cotton. Machine wash cold. Only non-chlorine bleach when needed. Tumble dry low. Do not iron decoration.

\*Graphic represents artwork on back of shirts.

#303a - Birds on Wire sm - \$13

#303c - Birds on Wire large - \$13

Briskly venture, briskly roam. ~ Gothe

#303b - Birds on Wire med - \$13

#303d - Birds on Wire xlarge - \$13

**EVERYDAY TOOLS FOR HEALTHY LIVING** 