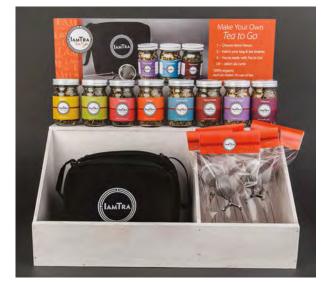

#87 - Nettles - \$7.50 Brave, Healing, Blessed

#120 - Tea Sample Set (8 small jars) - \$10

#121-128 - Tea to Go Singles

#131 - Tea to Go Display and Signage - \$28

#132 - Opening Order Tea to Go Display: 48 Teas to Go (6 each of 8 flavors), 6 strainers, 6 bags, 8 tea offset - \$223

#89 - Tea to Go Set - \$15

#100 - lamTra Tea Strainer - \$2

#130 - Tea to Go Bag - \$2.50

Our lamTra Tea to Go kit contains three organic tea blends that make approx. 10 cups each, plus a tea strainer. Toss it in your bag, your briefcase or your luggage, you will always have lamTra Tea on hand to add to any hot cup of water!

- Organic herbal blends
- Caffeine free
- Made in small batches in RI
- Each glass jar makes approx. 10 cups of tea

#### Tea to Go Sets

#88 - Mint, Ginger, Hibiscus - \$15

#89 - Lemon Ginger, Chamomile, Peppermint - \$15