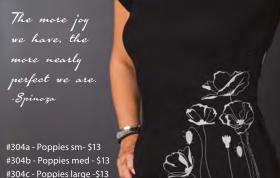

#304d - Poppies xlarge -\$13

#300a - Wanderess small - \$16 #300b - Wanderess medium - \$16 #300c - Wanderess large - \$16 #300d - Wanderess xlarge - \$16

Super soft charcoal grey long sleeve shirt with flattering scoop neckline.