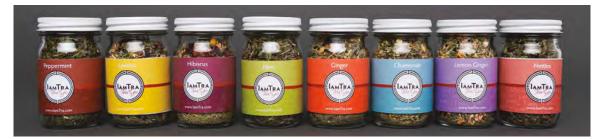

- · Organic herbal blends
- · Caffeine free
- · Made in small batches in RI
- · Each tin makes approx. 40 cups of tea

#80 - Peppermint - \$7.50 *Positive, Open, Limitless* 

#81 - Lemon - \$7.50 Happy, Creating, Free

#82 - Chamomile - \$7.50 Joyous, Balanced, Healthy

#83 - Mint - \$7.50 Safe, Centered, Loved

#84 - Ginger - \$7.50 Present, Passionate, Purposeful

#85 - Hibiscus - \$7.50 Peace, Beauty, Change

#86 - Lemon Ginger - \$7.50 Fearless, Focused, Ready

#87 - Nettles - \$7.50 Brave, Healing, Blessed

#120 - Tea Sample Set (8 small jars) - \$10

#121-128 - Tea to Go Singles

#131 - Tea to Go Display and Signage - \$28

#132 - Opening Order Tea to Go Display: 48 Teas to Go (6 each of 8 flavors), 6 strainers, 6 bags, 8 tea offset - \$223