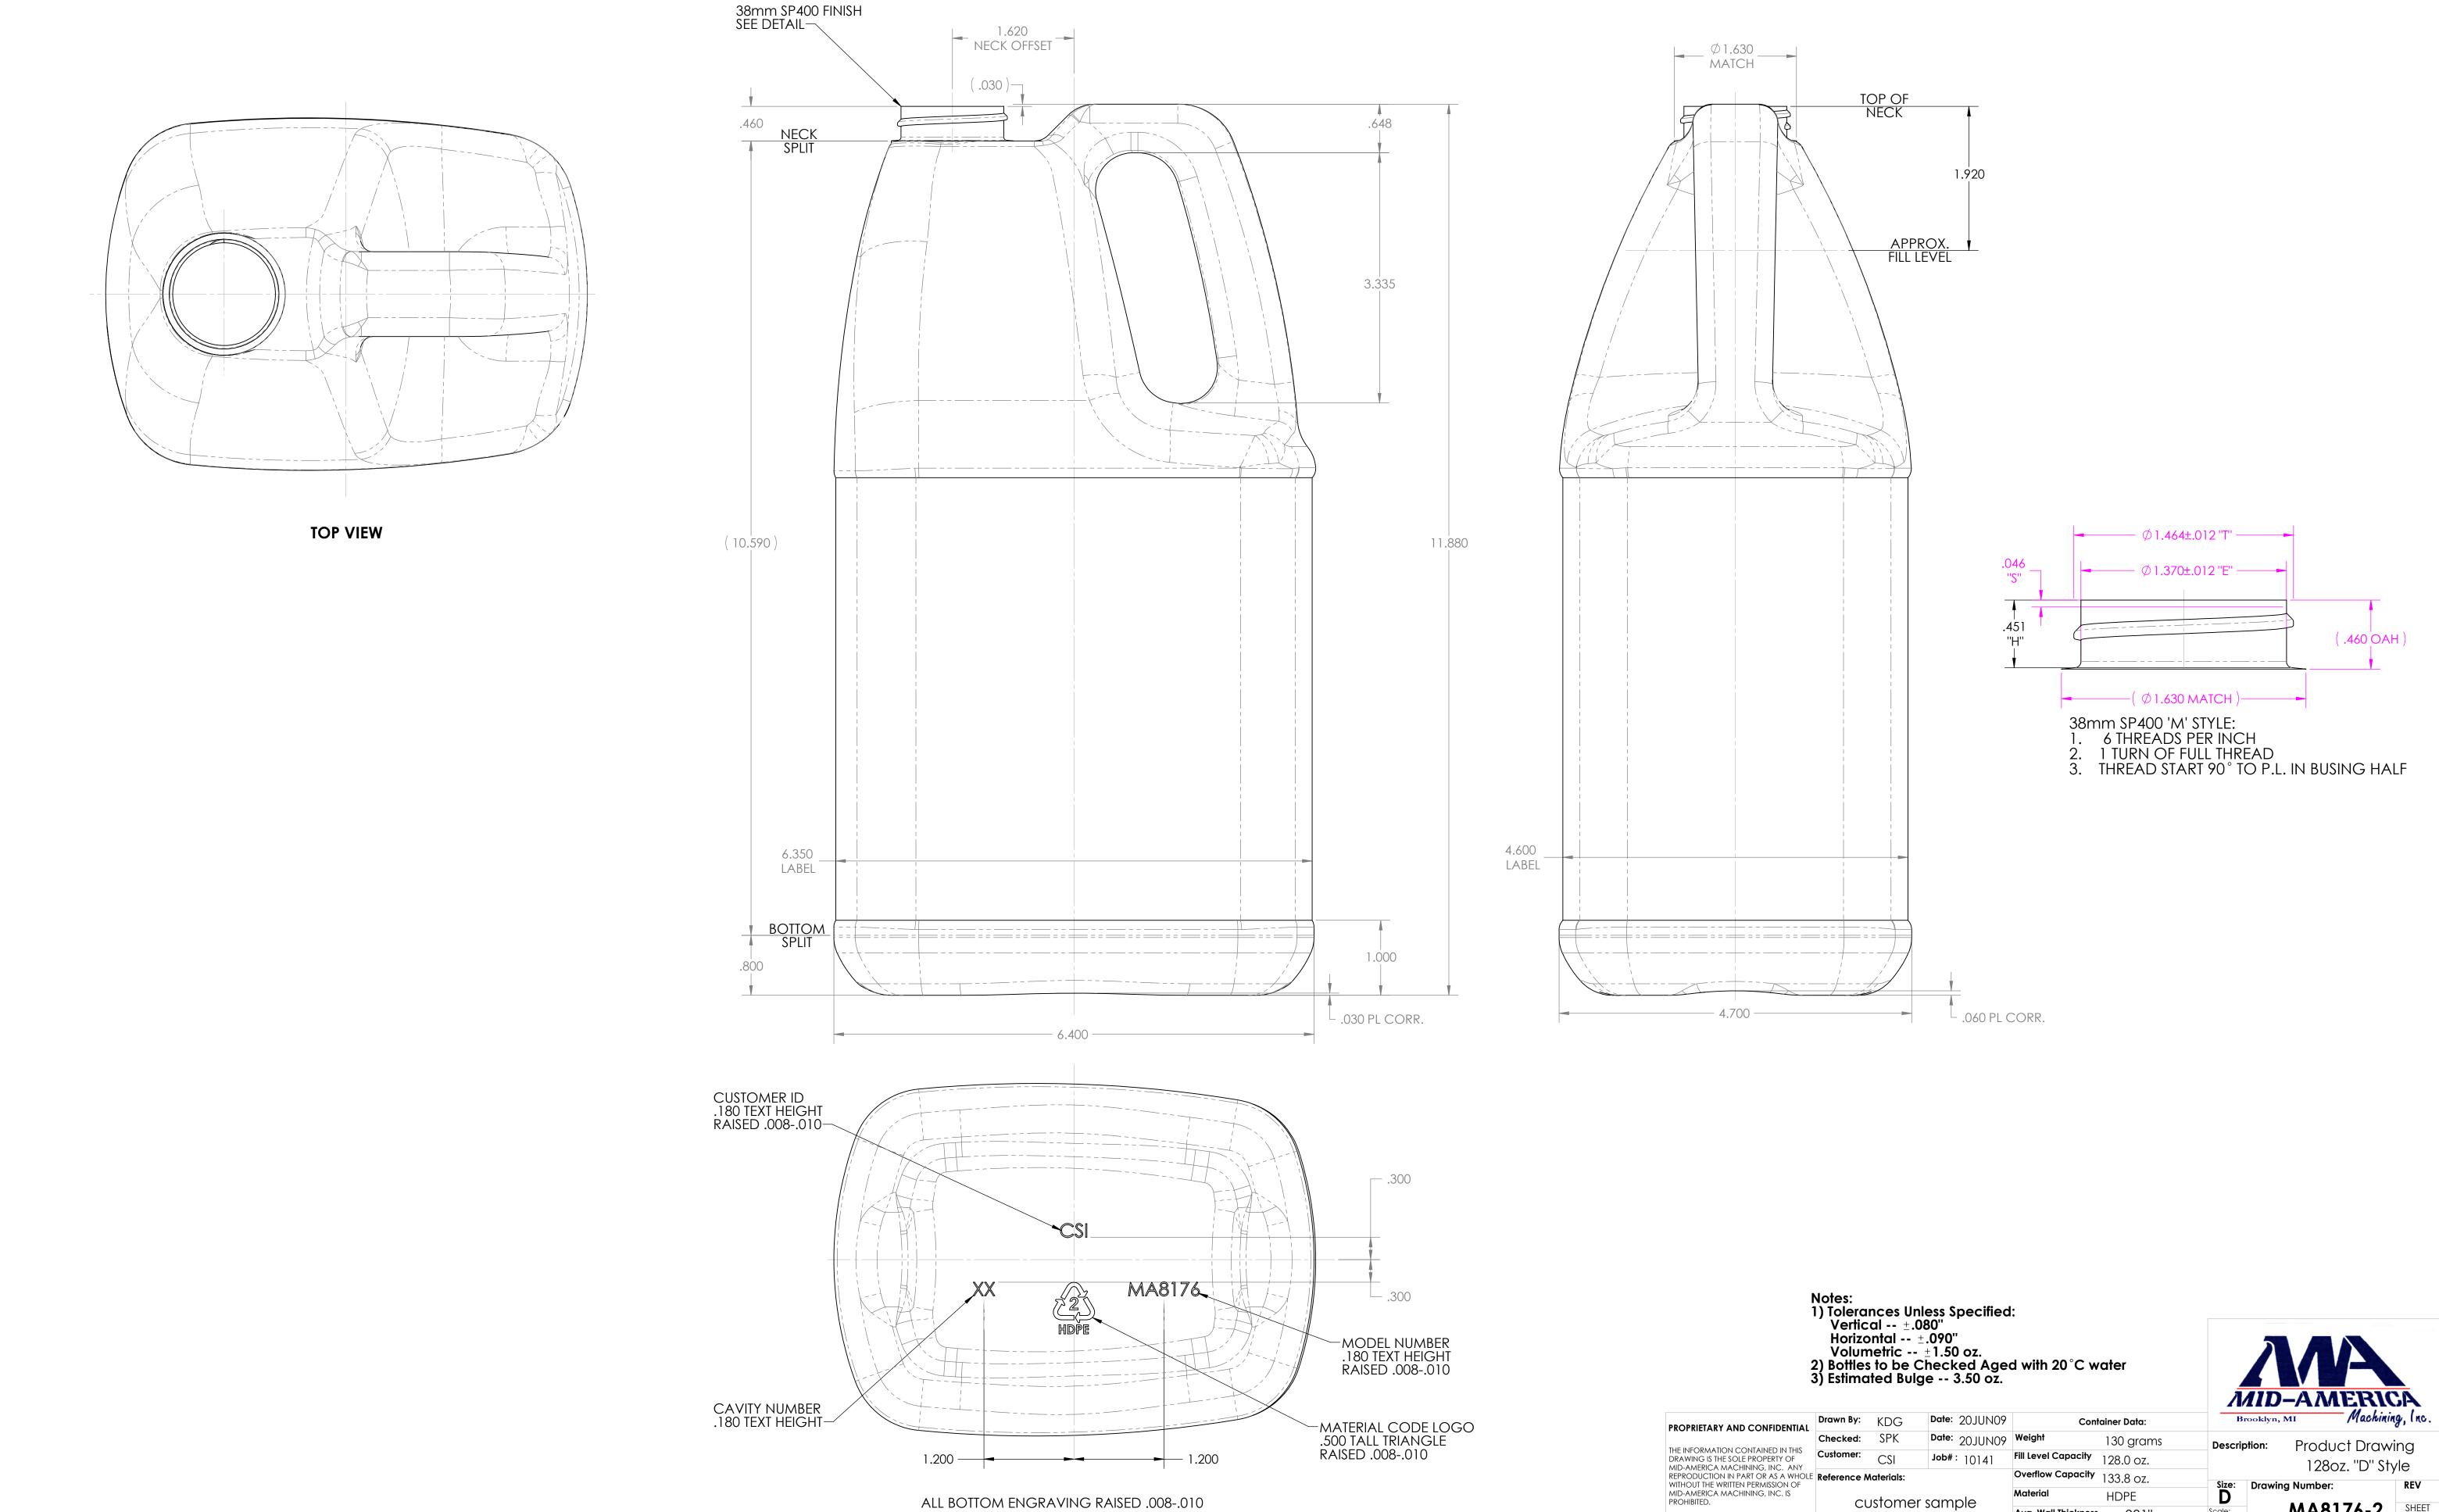

| L      | Drawn By:            | Drawn By: KDG Date: 20JUN09 |                     | )9              | Container Data:            |               | Brooklyn, MI |                                     | — Machining, Inc.   |  |
|--------|----------------------|-----------------------------|---------------------|-----------------|----------------------------|---------------|--------------|-------------------------------------|---------------------|--|
| S<br>Y | Checked:             | SPK                         | Date: 20JUNC        | )9 Weight       | 130 grams                  | Descrip       | tion:        | Product Drawing<br>128oz. "D" Style |                     |  |
|        | Customer:            | CSI                         | <b>Job#</b> : 10141 | Fill Level Capo | <sup>acity</sup> 128.0 oz. |               |              |                                     |                     |  |
|        | Reference Materials: |                             |                     | Overflow Cap    | acity 133.8 oz.            | Size:         | 7            |                                     |                     |  |
|        | customer sample      |                             |                     | Material        | HDPE                       | Ď             | •            |                                     |                     |  |
|        |                      |                             |                     | Avg. Wall Thic  | .031"                      | Scale:<br>1:1 |              | MA8176                              | 5-2 SHEET<br>1 OF 1 |  |