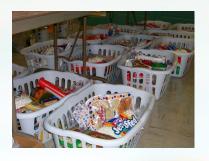

## Holiday Baskets

For many individuals and families in our local area, enjoying a special holiday meal, when finances are tight, is just not possible! You can help a family in need enjoy their holidays by donating a Holiday Basket.

We are accepting single size baskets, to feed a family of four (4). A list of suggested items is on the back!

Your generosity in supporting Koinonia's Baskets Program is much appreciated. Thank you!

## Basket Items to Include

|                                                              | \$25 Grocery Store Gift Card**                   |
|--------------------------------------------------------------|--------------------------------------------------|
|                                                              | 2 Cans Each: Green Beans, Peas, Corn             |
|                                                              | 2 Cans of Fruit                                  |
|                                                              | 2 Cans/Boxes/Packages of Turkey Gravy (No Glass) |
|                                                              | 2 Boxes of Stuffing                              |
|                                                              | 2 Boxes of Potatoes                              |
|                                                              | 1 Bag of Rice (small)                            |
|                                                              | 1 can Cranberry Sauce                            |
|                                                              | 1 Box of Dessert Mix (Brownies, Cake)            |
|                                                              | 1 Can of Broth                                   |
| Extras:                                                      |                                                  |
|                                                              | 2 Boxes of Macaroni and Cheese                   |
|                                                              | 2 Cans of Soup                                   |
|                                                              | 1 Box of Cheerios or Oatmeal                     |
|                                                              | TP                                               |
| **a gift card helps our families pick up their meat or other |                                                  |