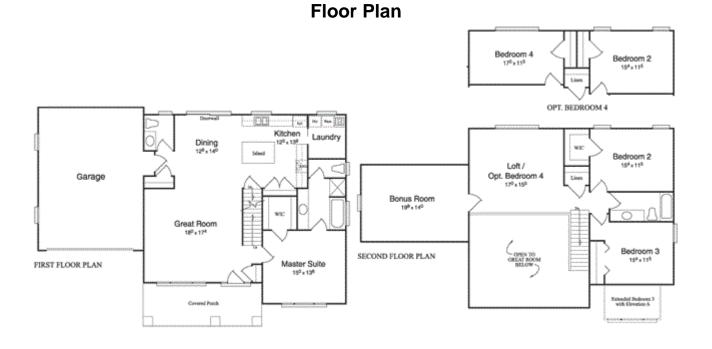

2,150-2,207 SQ. FT. Split-Level 3-5 Bedrooms 2.5 Baths 2.5 Car Garage

**The Glendale** 

**Elevation A** 

**Elevation B** 

64443 Van Dyke Rd., Washington, MI 48095 • 586-752-6593 • www.fritzbuilders.com •

Facebo

## **Features Included in Home**

- 1. Cultured cut stone
- 2. Vinyl shake siding on front gables
- 3. Dimensional roof shingles
- 4. Covered front porch with tapered pillars
- 5. Oversized two car garage
- 6. 9 ft. ceilings
- 7. Gourmet kitchen with center island
- 8. Spacious master suite with walk-in closet, luxury bath with whirlpool and separate shower
- 9. Great room
- 10. Bonus room
- 11. Large loft area