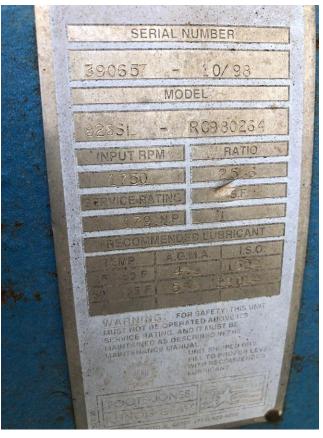

## **Details:**

• Serial #390657 - 10/98

• Model: 826SL-RG980264

• Input - 1750 RPM

• Ratio 25:6

Service Rate 179 M.P.

- All equipment subject to prior sale.
- RBS strives to ensure the accuracy of all listings, but all listings are "as-is, where-is," with no implied warranty.
  - All buyers are encouraged to inspect equipment personally to verify accuracy.
  - All information contained in this listing sheet is confidential. It is the property of RBS and is not to be shared.
    - Road Builders Supply, LLC accepts no liability for the accuracy of the above listing.