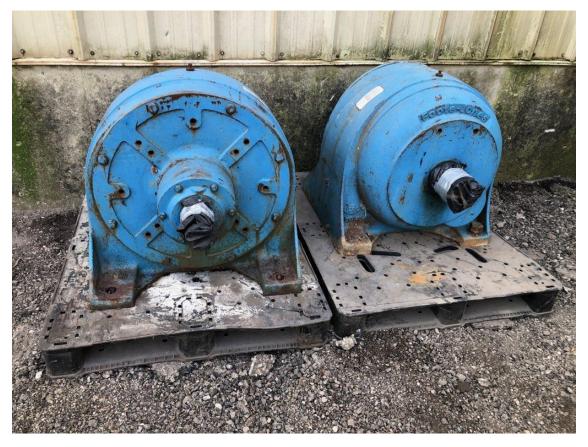

## MP001 Foote Jones Reducers

**ID: MP001** 

## **Details:**

• Serial #390657 - 10/98

• Model: 826SL-RG980264

• Input - 1750 RPM

• Ratio 25:6

Service Rate 179 M.P.

- All equipment subject to prior sale.
- RBS strives to ensure the accuracy of all listings, but all listings are "as-is, where-is," with no implied warranty.
  - All buyers are encouraged to inspect equipment personally to verify accuracy.
  - All information contained in this listing sheet is confidential. It is the property of RBS and is not to be shared.
    - Road Builders Supply, LLC accepts no liability for the accuracy of the above listing.