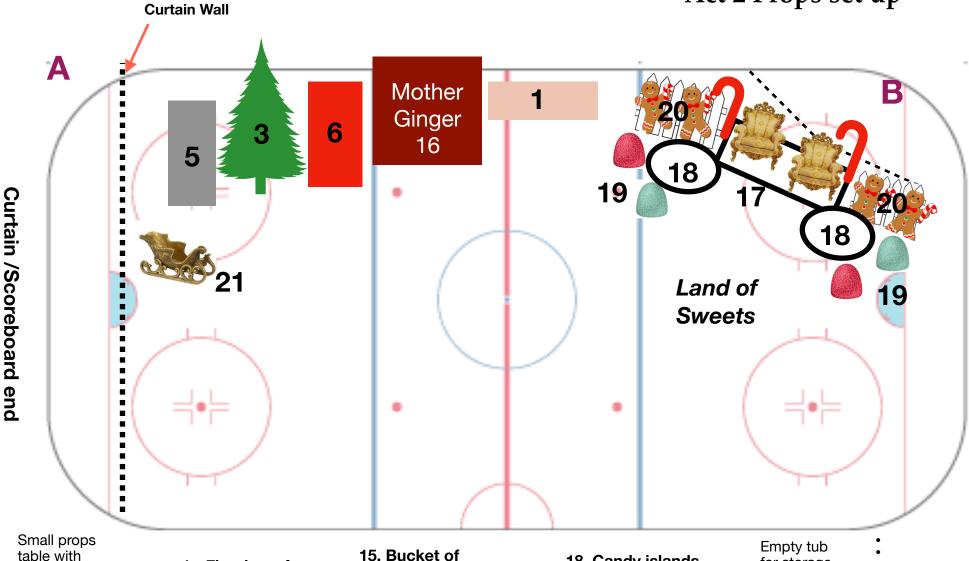

- Curtain connected to stairs leading to
- ice entry

table with attendants pillow, capes

- 1. Fireplace-A
- Tree-A
- Sliver Box-A
- **Red Box-A**
- 11. Canvas Hangings-B
- Flowers-C 16. Mother Ginger tent w/ ladder first-A 17. Thrones and
- platform w/ 2 candy canes-B
- 18. Candy islands with lights-B
- 19. Gumdrops-B
- 20. White fences with gingerbread-B
- 21. Sleigh-A

for storage

Curtain connected to stairs leading to ice entry