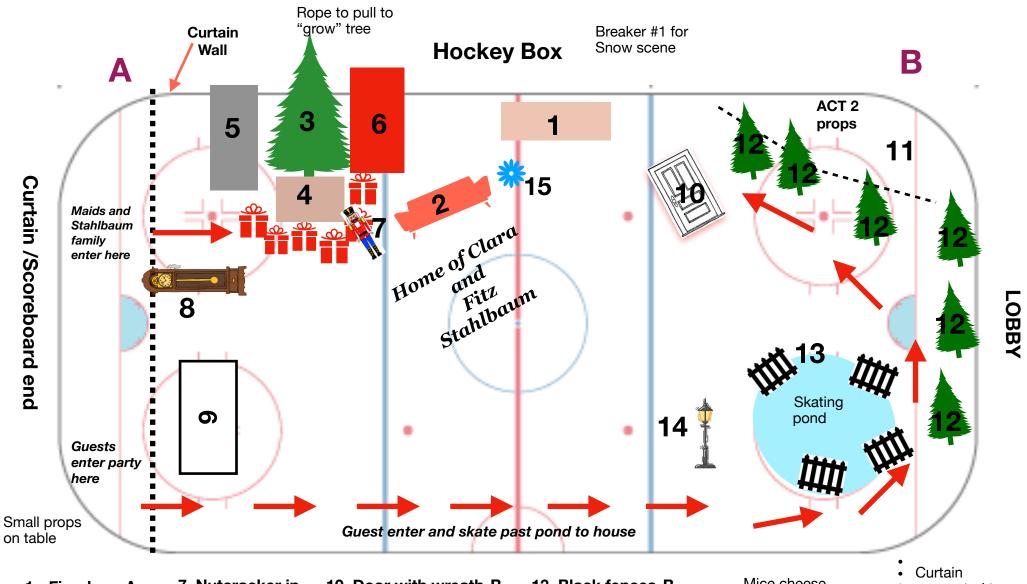

## Act 1 Props set up

- 1. Fireplace-A
- 2. Sofa-A
- 3. Tree-A
- 4. Toys-C
- 5. Silver Box-A
- 6. Red Box-A
- 7. Nutcracker in box-C
- 8- Clock-A
- 9. Table with decorations-C
- (flowers, goblets/Tray)

- 10. Door with wreath-B
- 11. Hanging canvas panels (2)-B
- 12. Artificial Trees-B
- 13. Black fences-B
- 14. Lamp post-C
- 15. Basket for Flowers-C

Mice cheese prop storage/ Tub for props. Lamp post storage during show