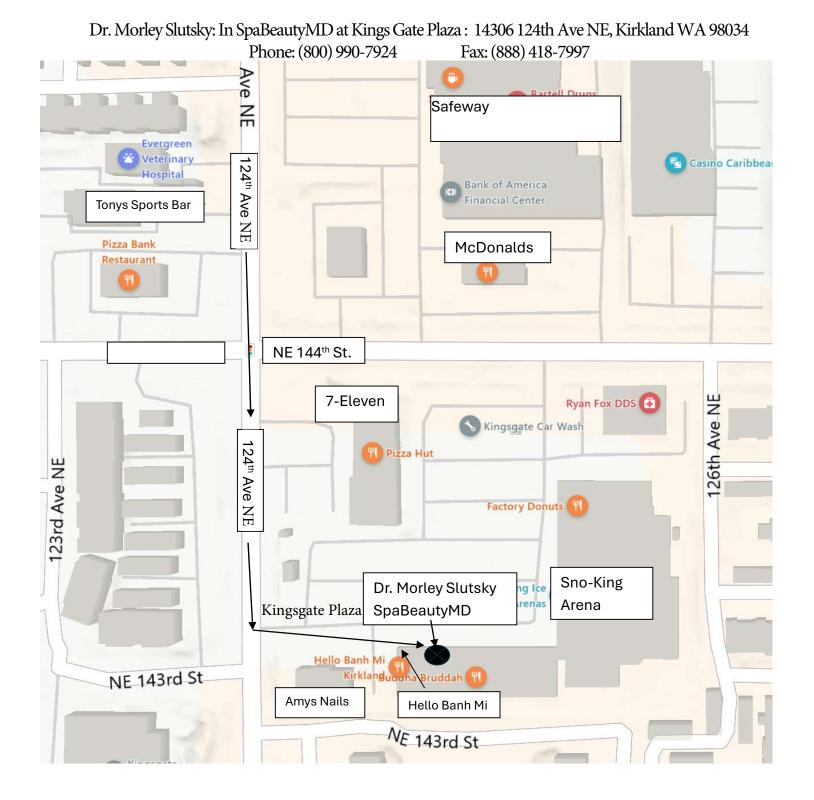

# FROM I-405 HEADING NORTH

- Take Exit 22 from I-405 N toward NE 160th St.
- Turn **Right** onto **NE 160th St**. (this is a **School Zone** with speed limits **of 20 MPH when in session**)
- Proceed for about 0.5 miles until you reach **124th Ave NE**.
- Turn **Right onto 124th Ave NE** and continue for about 1 mile until you **pass NE 144th Street**
- Take the first Left after NE 144th St into Kingsgate Plaza
- Pass "Amy Nails" and the "Hello Banh Mi" on Right and you will arrive at SpaBeautyMD

### FROM I-405 HEADING SOUTH

- Take **Exit 22** from I-405 S
- Turn Left onto Juanita Woodinville Way NE and continue to follow

NE 160th St for 0.7 miles until you reach 124th Ave NE.

- NE 160th St. is a **School Zone** with speed limits of **20 MPH when in session**
- Turn **Right onto 124th Ave NE** and continue for about 1 mile until you **pass NE 144th Street**
- Take the first Left after NE 144th St into Kingsgate Plaza
- Pass "Amy Nails" and the "Hello Banh Mi" on Right and you will arrive at SpaBeautyMD