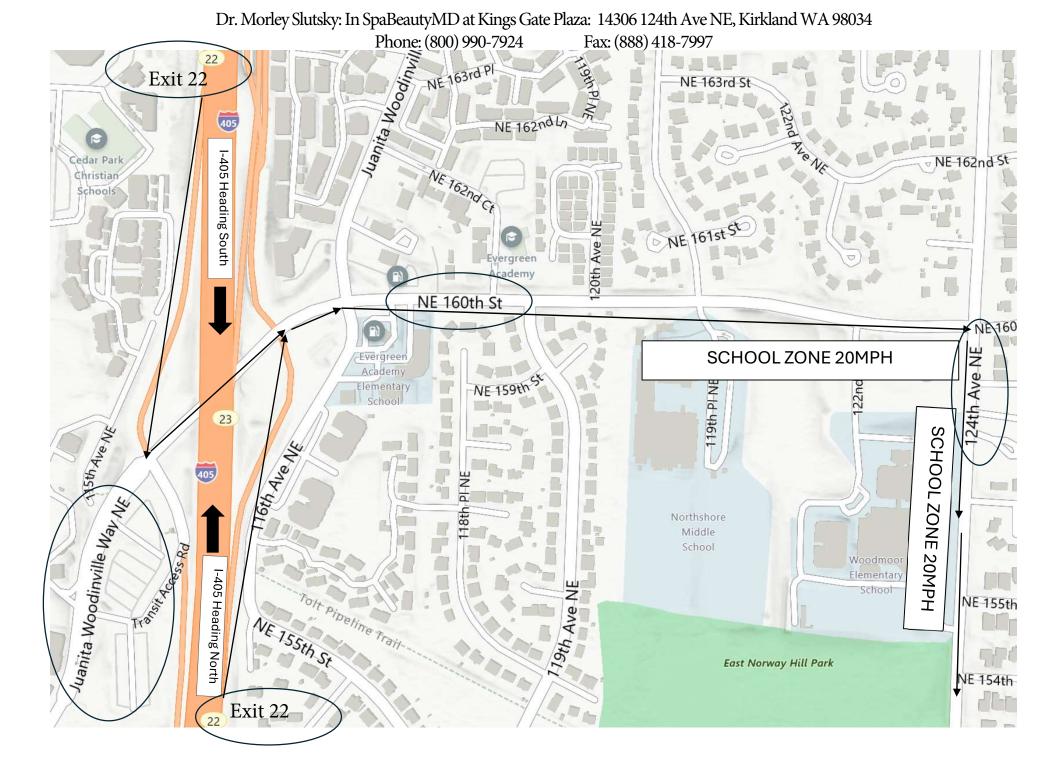

# FROM I-405 HEADING NORTH

- Take Exit 22 from I-405 N toward NE 160th St.
- Turn **Right** onto **NE 160th St**. (this is a **School Zone** with speed limits **of 20 MPH when in session**)
- Proceed for about 0.5 miles until you reach **124th Ave NE**.
- Turn **Right onto 124th Ave NE** and continue for about 1 mile until you **pass NE 144th Street**
- Take the first Left after NE 144th St into Kingsgate Plaza
- Pass "Amy Nails" and the "Hello Banh Mi" on Right and you will arrive at SpaBeautyMD

### FROM I-405 HEADING SOUTH

- Take **Exit 22** from I-405 S
- Turn Left onto Juanita Woodinville Way NE and continue to follow

NE 160th St for 0.7 miles until you reach 124th Ave NE.

- NE 160th St. is a **School Zone** with speed limits of **20 MPH when in session**
- Turn **Right onto 124th Ave NE** and continue for about 1 mile until you **pass NE 144th Street**
- Take the first Left after NE 144th St into Kingsgate Plaza
- Pass "Amy Nails" and the "Hello Banh Mi" on Right and you will arrive at SpaBeautyMD