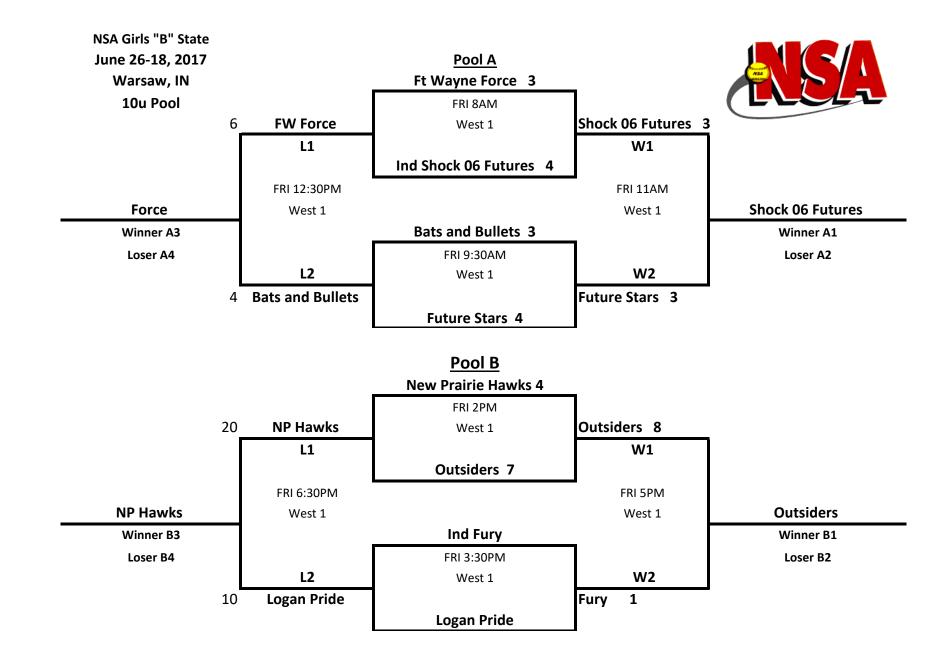

ALL POOL GAMES ARE 1HR/15MIN, COMPLETE INNING; GAMES MAY END IN A TIE













## True Impact (Jaguay) 1

NSA Girls "B" State June 16-18, 2017 Warsaw, IN 14u Pools

#### Pool E

E1) Lazers BlackFRI 2PME2) Leo Fusion3:30PME3) Mich Scrappers (Stablefeldt)5PM

FRI 2PM

3:30PM

FRI 2PM

3:30PM

5PM

5PM

### Pool F

F1) Raiders Elite F2) Ind Zephyrs F3) Ind Racers

#### Pool G

G1) Crown Point Bulldogs G2) Ind Shock 03 Futures G3) ILL Fire Black Lazers Black vs Leo Fusion (East 1) 6-6 Lazers Black vs Mich Scrappers (Stablefeldt) (East 1) 6-4 Leo Fusion vs Mich Scrappers (Stablefeldt) (East 1) 9-7

Raiders Elite vs Ind Zephyrs (East 2) 8-0 Raiders Elite vs Ind Racers (East 2) 9-0 Ind Zephyrs vs Ind Racers (East 2) 11-2

Crown Point Bulldogs vs Ind Shock 03 Futures (East 3) 3-2 Crown Point