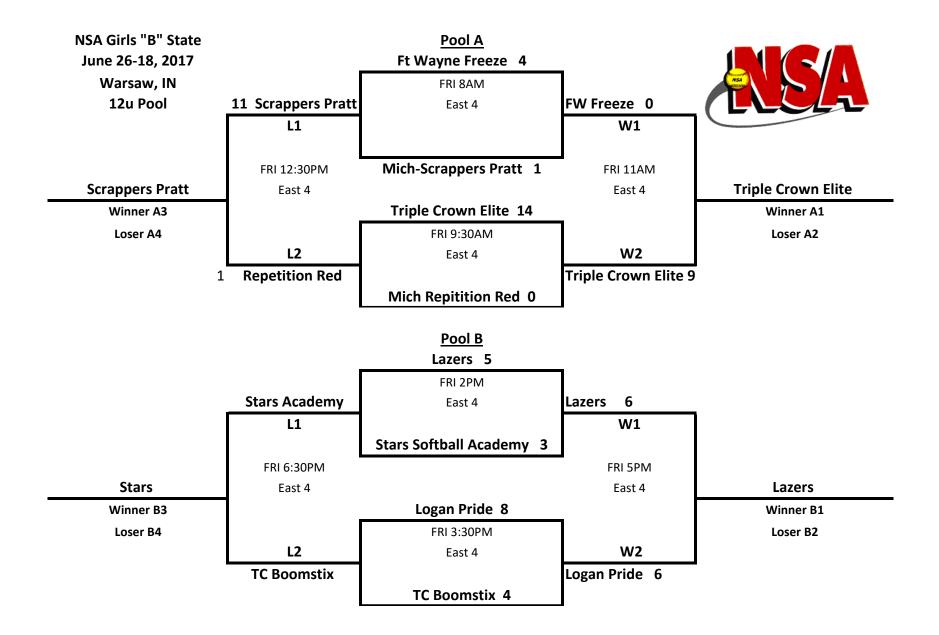

ALL POOL GAMES ARE 1HR/15MIN, COMPLETE INNING; GAMES MAY END IN A TIE













## True Impact (Jaguay) 1

NSA Girls "B" State June 16-18, 2017 Warsaw, IN 14u Pools

#### Pool E

E1) Lazers BlackFRI 2PME2) Leo Fusion3:30PME3) Mich Scrappers (Stablefeldt)5PM

FRI 2PM

3:30PM

FRI 2PM

3:30PM

5PM

5PM

### Pool F

F1) Raiders Elite F2) Ind Zephyrs F3) Ind Racers

#### Pool G

G1) Crown Point Bulldogs G2) Ind Shock 03 Futures G3) ILL Fire Black Lazers Black vs Leo Fusion (East 1) 6-6 Lazers Black vs Mich Scrappers (Stablefeldt) (East 1) 6-4 Leo Fusion vs Mich Scrappers (Stablefeldt) (East 1) 9-7

Raiders Elite vs Ind Zephyrs (East 2) 8-0 Raiders Elite vs Ind Racers (East 2) 9-0 Ind Zephyrs vs Ind Racers (East 2) 11-2

Crown Point Bulldogs vs Ind Shock 03 Futures (East 3) 3-2 Crown Point Bulldogs vs ILL Fire Black (East 3) 4-4 Ind Shock 03 Futures vs ILL Fire Bla