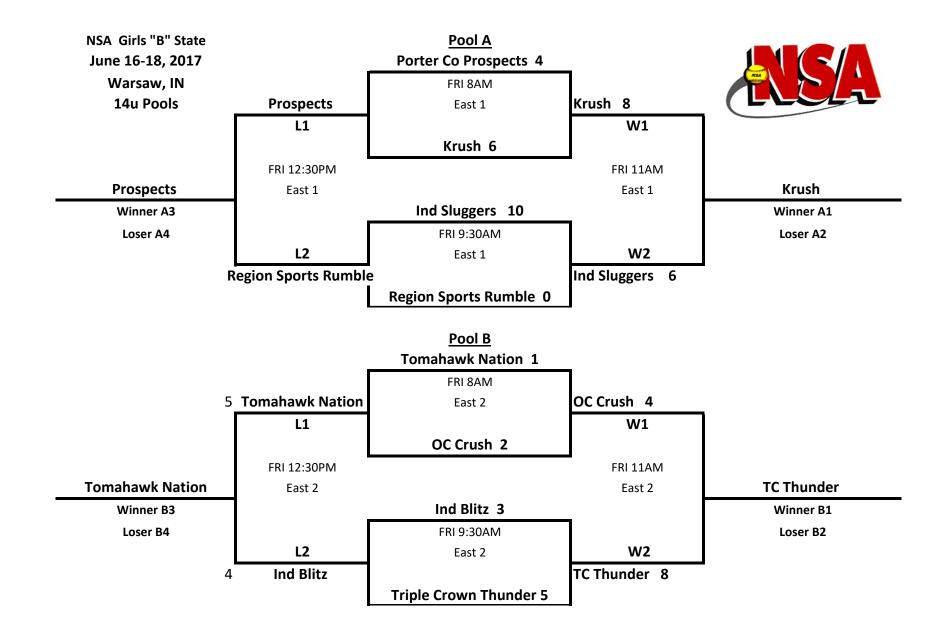

## True Impact (Jaguay) 1

NSA Girls "B" State June 16-18, 2017 Warsaw, IN 14u Pools