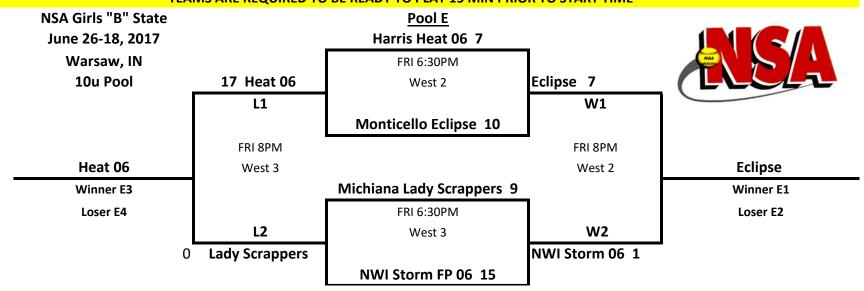

ALL POOL GAMES ARE 1HR/15MIN, COMPLETE INNING; GAMES MAY END IN A TIE













## True Impact (Jaguay) 1

NSA Girls "B" State June 16-18, 2017 Warsaw, IN 14u Pools

#### Pool E

E1) Lazers BlackFRI 2PME2) Leo Fusion3:30PME3) Mich Scrappers (Stablefeldt)5PM

FRI 2PM

3:30PM

FRI 2PM

3:30PM

5PM

5PM

### Pool F

F1) Raiders Elite F2) Ind Zephyrs F3) Ind Racers

#### Pool G

G1) Crown Point Bulldogs G2) Ind Shock 03 Futures G3) ILL Fire Black Lazers Black vs Leo Fusion (East 1) 6-6 Lazers Black vs Mich Scrappers (Stablefeldt) (East 1) 6-4 Leo Fusion vs Mich Scrappers (Stablefeldt) (East 1) 9-7

Raiders Elite vs Ind Zephyrs (East 2) 8-0 Raiders Elite vs Ind Racers (East 2) 9-0 Ind Zephyrs vs Ind Racers (East 2) 11-2

Crown Point Bulldogs vs Ind Shock 03 Futures (East 3) 3-2 Crown Point Bulldogs vs ILL Fire Black (East 3) 4-4 Ind Shock 03 Futures vs ILL Fire B