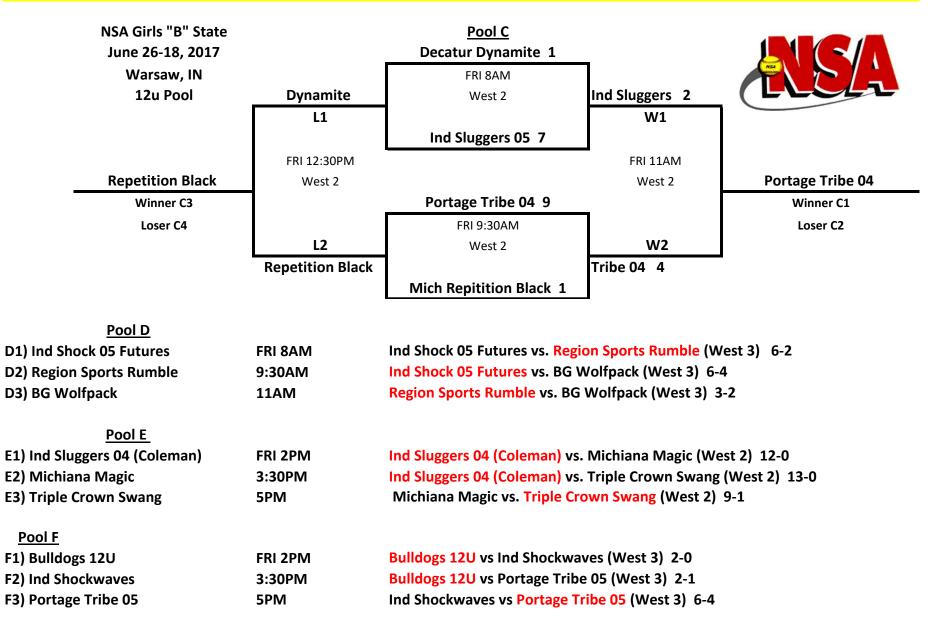

ALL POOL GAMES ARE 1HR/15MIN, COMPLETE INNING; GAMES MAY END IN A TIE













## True Impact (Jaguay) 1

NSA Girls "B" State June 16-18, 2017 Warsaw, IN 14u Pools

#### Pool E

E1) Lazers BlackFRI 2PME2) Leo Fusion3:30PME3) Mich Scrappers (Stablefeldt)5PM

FRI 2PM

3:30PM

FRI 2PM

3:30PM

5PM

5PM

### Pool F

F1) Raiders Elite F2) Ind Zephyrs F3) Ind Racers

#### Pool G

G1) Crown Point Bulldogs G2) Ind Shock 03 Futures G3) ILL Fire Black Lazers Black vs Leo Fusion (East 1) 6-6 Lazers Black vs Mich Scrappers (Stablefeldt) (East 1) 6-4 Leo Fusion vs Mich Scrappers (Stablefeldt) (East 1) 9-7

Raiders Elite vs Ind Zephyrs (East 2) 8-0 Raiders Elite vs Ind Racers (East 2) 9-0 Ind Zephyrs vs Ind Racers (East 2) 11-2

Crown Point Bulldogs vs Ind Shock 03 Futures (East 3) 3-2 Crown Point Bulldogs vs ILL Fire Black (East 3) 4-4 Ind Shock 03 Futures vs ILL Fire Black