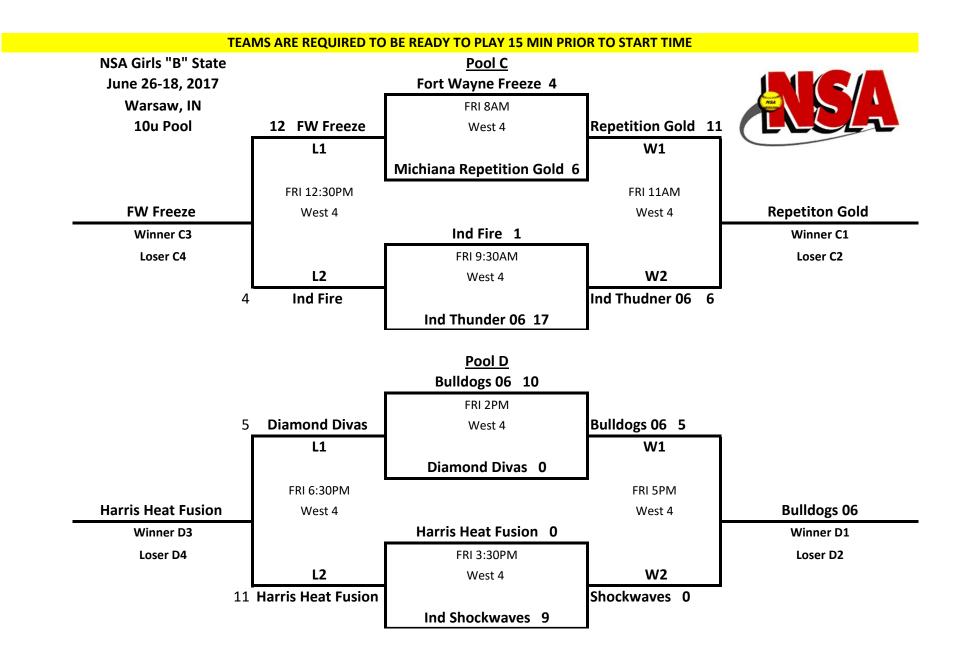

ALL POOL GAMES ARE 1HR/15MIN, COMPLETE INNING; GAMES MAY END IN A TIE













## True Impact (Jaguay) 1

NSA Girls "B" State June 16-18, 2017 Warsaw, IN 14u Pools

#### Pool E

E1) Lazers BlackFRI 2PME2) Leo Fusion3:30PME3) Mich Scrappers (Stablefeldt)5PM

FRI 2PM

3:30PM

FRI 2PM

3:30PM

5PM

5PM

### Pool F

F1) Raiders Elite F2) Ind Zephyrs F3) Ind Racers

#### Pool G

G1) Crown Point Bulldogs G2) Ind Shock 03 Futures G3) ILL Fire Black Lazers Black vs Leo Fusion (East 1) 6-6 Lazers Black vs Mich Scrappers (Stablefeldt) (East 1) 6-4 Leo Fusion vs Mich Scrappers (Stablefeldt) (East 1) 9-7

Raiders Elite vs Ind Zephyrs (East 2) 8-0 Raiders Elite vs Ind Racers (East 2) 9-0 Ind Zephyrs vs Ind Racers (East 2) 11-2

Crown Point Bulldogs vs Ind Shock 03 Futures (East 3) 3-2 Crown Point Bulldogs vs ILL Fire Black (East 3) 4-4 Ind Shock 03 Futures vs ILL Fire