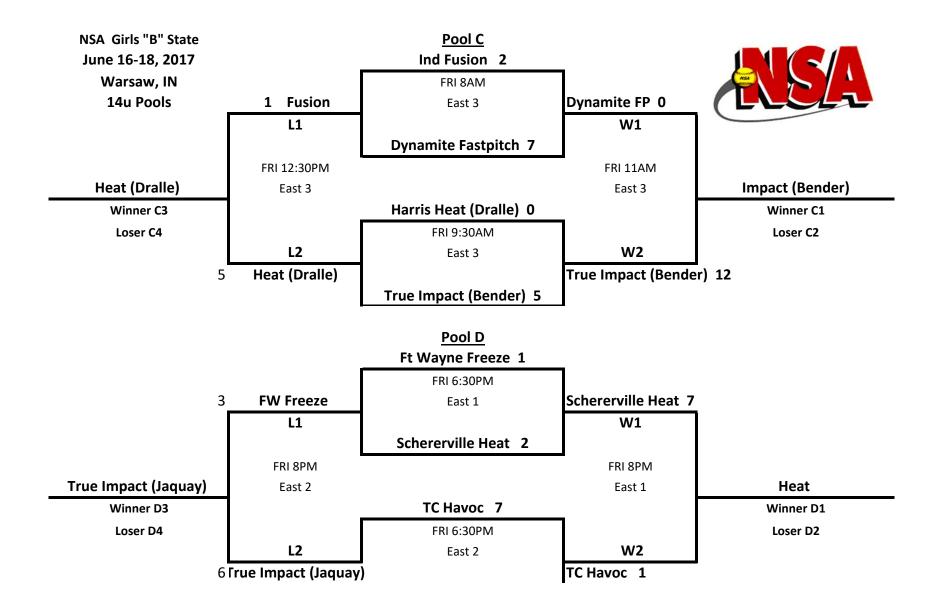

## True Impact (Jaguay) 1

NSA Girls "B" State June 16-18, 2017 Warsaw, IN 14u Pools

#### Pool E

E1) Lazers BlackFRI 2PME2) Leo Fusion3:30PME3) Mich Scrappers (Stablefeldt)5PM

FRI 2PM

3:30PM

FRI 2PM

3:30PM

5PM

5PM

### Pool F

F1) Raiders Elite F2) Ind Zephyrs F3) Ind Racers

#### Pool G

G1) Crown Point Bulldogs G2) Ind Shock 03 Futures G3) ILL Fire Black Lazers Black vs Leo Fusion (East 1) 6-6 Lazers Black vs Mich Scrappers (Stablefeldt) (East 1) 6-4 Leo Fusion vs Mich Scrappers (Stablefeldt) (East 1) 9-7

Raiders Elite vs Ind Zephyrs (East 2) 8-0 Raiders Elite vs Ind Racers (East 2) 9-0 Ind Zephyrs vs Ind Racers (East 2) 11-2

Crown Point Bulldogs vs Ind Shock 03 Futures (East 3) 3-2 Crown Point Bulldogs vs ILL Fire Black (East 3) 4-4 Ind Shock 03 Futures vs ILL Fire Black (East 3) 7-5