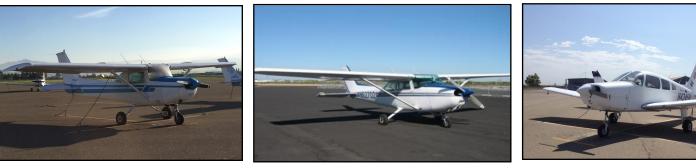

#### Cessna 172

We have 6 Cessna 172's on our line. The average fuel consumption for this aircraft is 8 gal/ hr. These are popular trainers!

### **Piper Warrior**

We offer 2 low wing basic trainers, the Piper Warrior. The average fuel consumption for this aircraft is 8 gal/hr.