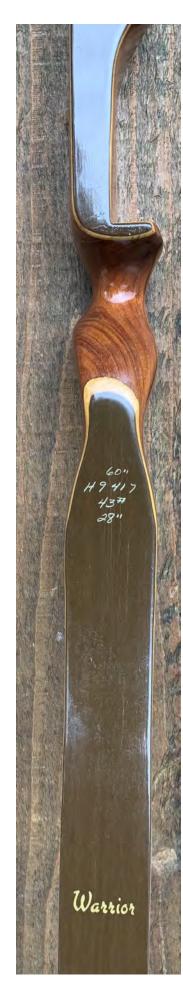

YEAR: Mid 1960's

MAKE: Root

MODEL: Warrior

HAND: Left

DRAW WEIGHT: 43#

AMO LENGTH: 60"

PRICE: \$149.00

SHIPPING & HANDLING: \$19.00

TOTAL COST: \$168.00

DESCRIPTION: Great looking and performing Ernie Root designed recurve. Bow has no delamination; no cracks; limbs are straight. Overlays and tips are in great condition. No drilled holes; No chips, dings or cracks. No crazing or stress cracks; some faint stress lines in the riser fade-outs. A few minor scratches and nicks here and there. Decals are in excellent condition. Overall, this is a really nice bow in excellent condition for its age.