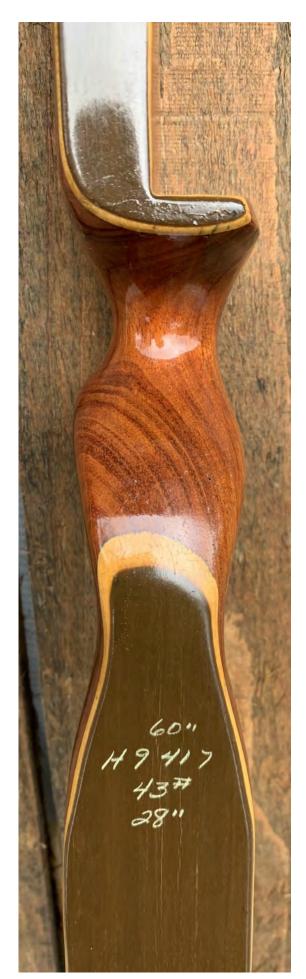

YEAR: Mid 1960's

MAKE: Root

MODEL: Warrior

HAND: Left

DRAW WEIGHT: 43#

AMO LENGTH: 60"

PRICE: \$149.00

SHIPPING & HANDLING: \$19.00

TOTAL COST: \$168.00

DESCRIPTION: Great looking and performing Ernie Root designed recurve. Bow has no delamination; no cracks; limbs are straight. Overlays and tips are in great condition. No drilled holes; No chips, dings or cracks. No crazing or stress cracks; some faint stress lines in the riser fade-outs. A few minor scratches and nicks here and there. Decals are in excellent condition. Overall, this is a really nice bow in excellent condition for its age.