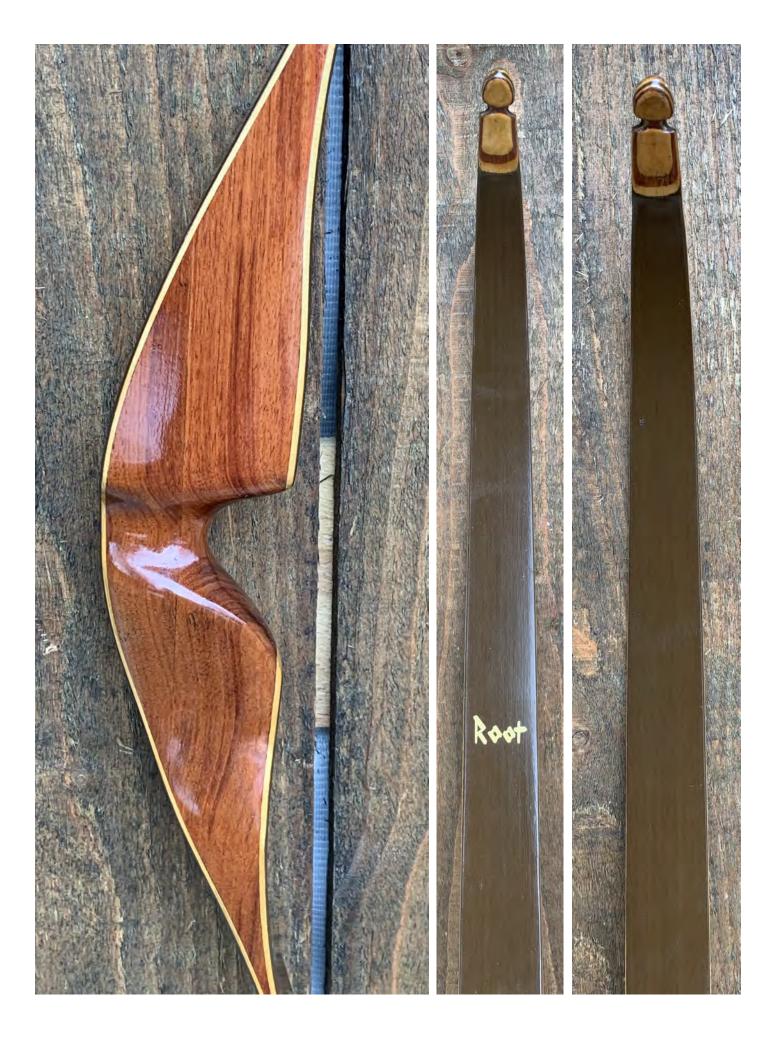

TOTAL COST: \$168.00

DESCRIPTION: Great looking and performing Ernie Root designed recurve. Bow has no delamination; no cracks; limbs are straight. Overlays and tips are in great condition. No drilled holes; No chips, dings or cracks. No crazing or stress cracks; some faint stress lines in the riser fade-outs. A few minor scratches and nicks here and there. Decals are in excellent condition. Overall, this is a really nice bow in excellent condition for its age.