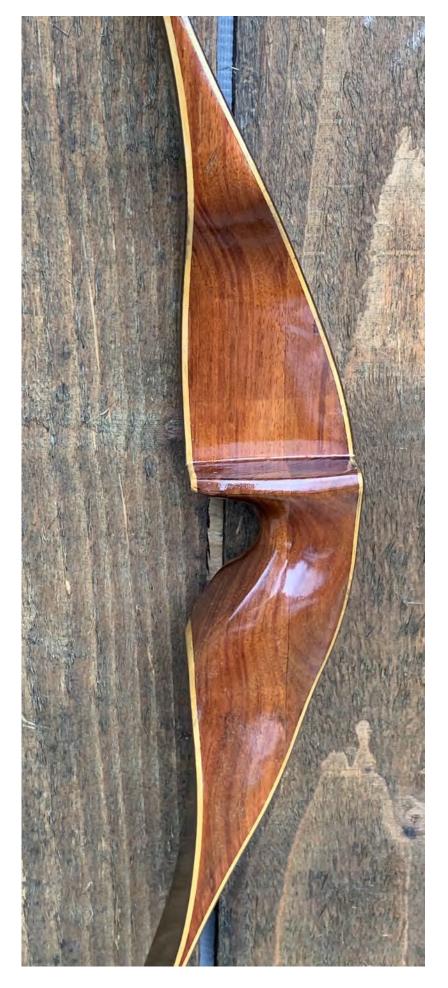

TOTAL COST: \$168.00

DESCRIPTION: Great looking and performing Ernie Root designed recurve. Bow has no delamination; no cracks; limbs are straight. Overlays and tips are in great condition. No drilled holes; No chips, dings or cracks. No crazing or stress cracks; some faint stress lines in the riser fade-outs. A few minor scratches and nicks here and there. Decals are in excellent condition. Overall, this is a really nice bow in excellent condition for its age.