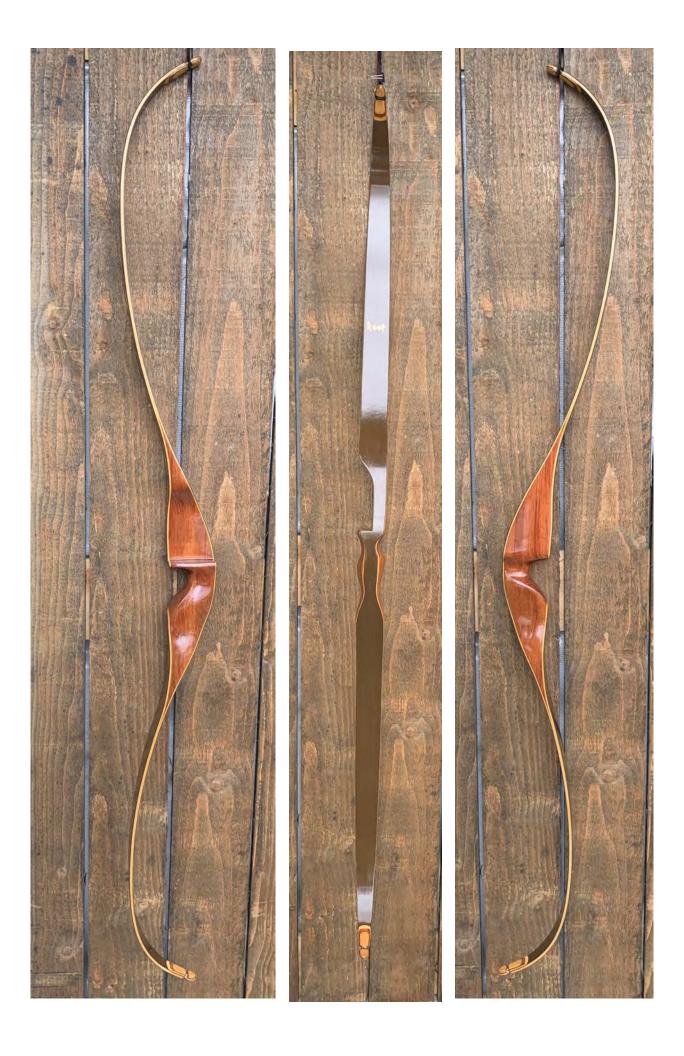

TOTAL COST: \$168.00

DESCRIPTION: Great looking and performing Ernie Root designed recurve. Bow has no delamination; no cracks; limbs are straight. Overlays and tips are in great condition. No drilled holes; No chips, dings or cracks. No crazing or stress cracks; some faint stress lines in the riser fade-outs. A few minor scratches and nicks here and there. Decals are in excellent condition. Overall, this is a really nice bow in excellent condition for its age.